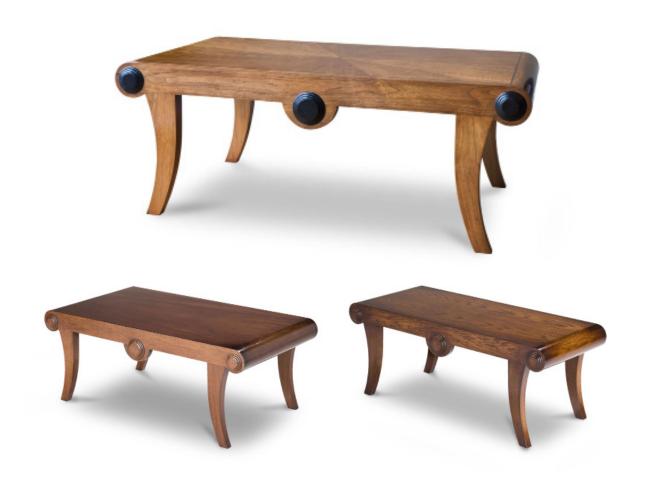

## FURNITURE COFFEE TABLE

A signature design, this luxurious coffee table, made in mahogany, can be customised with other choices of wood. It makes an exquisite addition to a classic or contemporary room.

Small Art Deco coffee table shown in Walnut with Ebony inlay Large Art Deco coffee table shown in Mahogany Small Art Deco coffee table shown in Oak

- Bespoke sizes available
- Range of wood stain colours