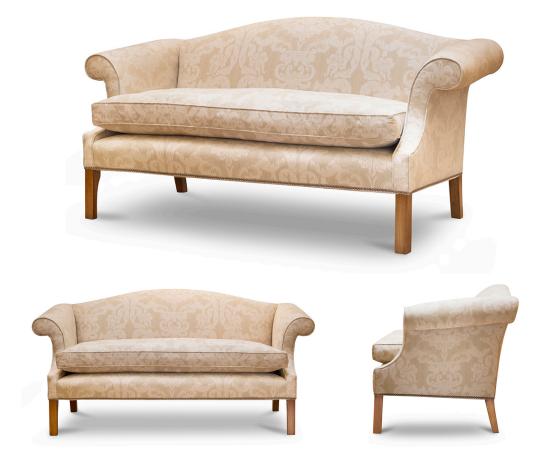

## FURNITURE CONGREVE SOFA

A high-backed sofa on carved acanthus scroll legs in the Chippendale style, the Congreve is the perfect choice for a formal living room. This special piece, which has a firm and upright arched back, can also be made with simpler straight legs.

Congreve 2.5 seater sofa shown in Como silk velvet - Moss

Other options available:

- Bespoke sizes available
- Turned or square tapered legs
- Brass, nickel or no castors
- Decorative nailing in various finishes
- Arm caps, skirts and fringes
- Range of wood stain colours