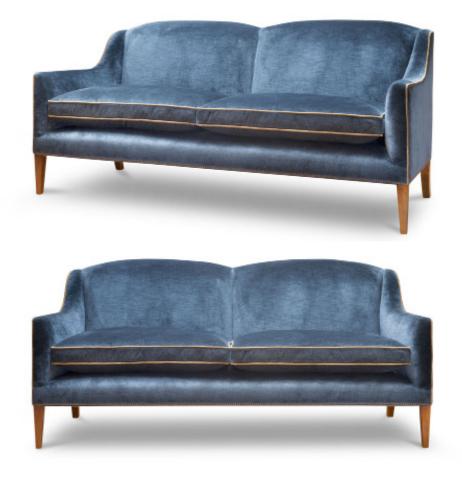

## FURNITURE EDGAR SOFA

A new design from Beaumont & Fletcher. The proportions on the Edgar have been meticulously designed to create an elegant, graceful shape without stinting on comfort.

Edgar 2.5 seater sofa shown in Troilus - Flint blue

## **Dimensions:**

| Width: 2 Seater                | 170cm  | 67"                              |
|--------------------------------|--------|----------------------------------|
| Width: 2.5 Seater              | 196cm  | 77 <sup>1</sup> / <sub>4</sub> " |
| Height                         | 91cm   | 353/4"                           |
| Depth                          | 85cm   | 33½"                             |
| Seat depth                     | 56cm   | 22"                              |
| Seat height<br>Fabric required | 54cm   | 21 1/4"                          |
| 2 Seater                       | 14-15m | 15¼-16½yd                        |
| 2.5 Seater                     | 15-16m | 16½-17½yd                        |