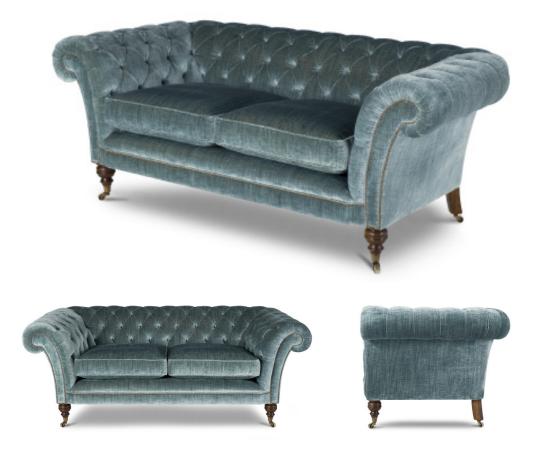

## FURNITURE Grenville Sofa

The Grenville is a timeless classic. The original Chesterfield sofa is believed to originate from one commissioned circa 1830 by Phillip Stanhope, the 4th Earl of Chesterfield. The deep buttoning, firm and supportive hand springing, and generous scrolling arms and back create an instantly recognisable English design icon.

Grenville 2.5 seater sofa shown in Como silk velvet - Teal

Other options available:

- Bespoke sizes available
- Turned or square tapered legs
- Brass, nickel or no castors
- Decorative nailing in various finishes
- Arm caps, skirts and fringes
- Range of wood stain colours