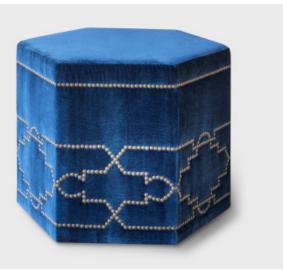

## FURNITURE MALIKA FOOTSTOOL

A brand-new design, this fully upholstered hexagonal footstool with a studded pattern is a clever, confident accent to a room. We can make it to order in your exact specifications with bespoke fabric, nailing and shapes to co-ordinate with your interior.

Malika footstool shown in Capri silk velvet - Prussian blue

- Bespoke sizes available
- Brass or nickel castors
- Decorative nailing in various finishes
- Skirts and fringes