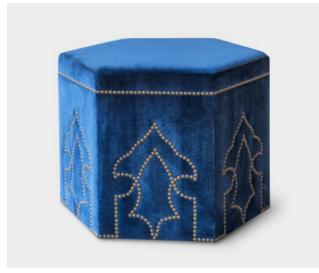

## FURNITURE MALIKA FOOTSTOOL

A brand-new design, this fully upholstered hexagonal footstool with a studded pattern is a clever, confident accent to a room. We can make it to order in your exact specifications with bespoke fabric, nailing and shapes to co-ordinate with your interior.

Malika footstool shown in Capri silk velvet - Prussian blue

- Bespoke sizes available
- Brass or nickel castors
- Decorative nailing in various finishes
- Skirts and fringes