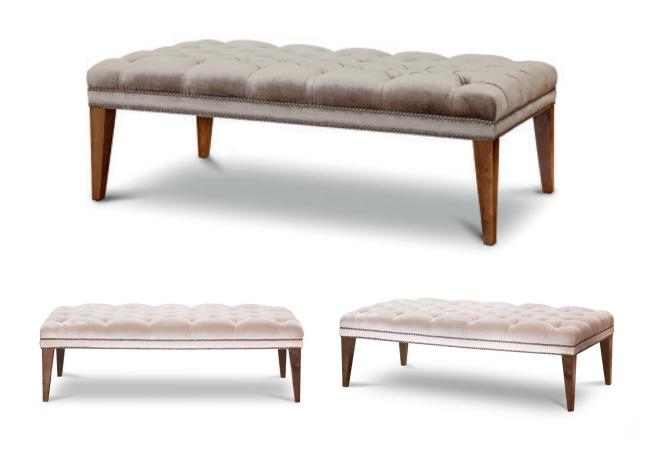

## FURNITURE PORTIA FOOTSTOOL

This understated footstool sits effortlessly within contemporary and more classic interiors. The beautifully hand-stitched buttoning, adding an element of luxury, is perfect for silk or velvet upholstery, such as our Capri.

Portia footstool shown in Capri - Bokhara with deep buttoning Portia footstool shown in Capri silk velvet - Blush with deep buttoning

## Other options available:

- Bespoke sizes available
- Decorative nailing in various finishes
- Range of wood stain colours
- Deep buttoning