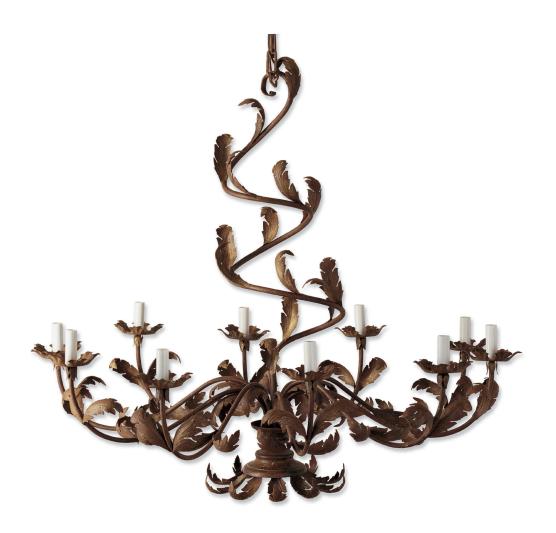

## LIGHTS BORGHESE CEILING LIGHT

This dramatic and stylish light comprises branches of wrought metal foliage, and is perfect for the centre of a room. It is available in five sizes.

Our lights are made by skilled artisans. The unique range of highly decorative lights is created by hand using traditional materials, carved wood, wrought iron, and gilding with subtle patination.

Borghese ceiling light in Wrought iron.

## Information:

|        | Width        | Height      |
|--------|--------------|-------------|
| 5 arm  | 85cm (33½")  | 85cm (33½") |
| 6 arm  | 85cm (33½")  | 85cm (33½") |
| 8 arm  | 100cm (39½") | 85cm (33½") |
| 10 arm | 115cm (45")  | 110cm (43") |
| 12 arm | 115cm (45")  | 110cm (43") |
|        |              |             |