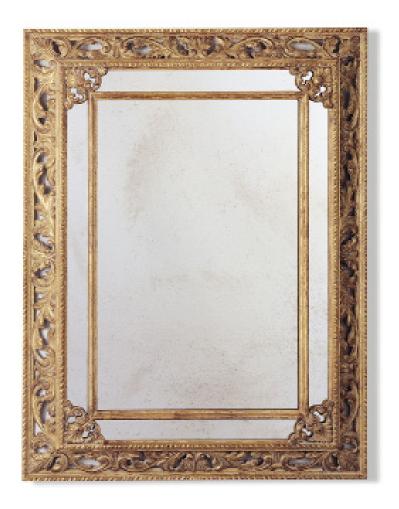

## MIRRORS BUCKINGHAM MIRROR

An elegantly proportioned small pier glass mirror. This has a deeply carved realistic rope border crested by a finely carved ribbon bow.

Our mirrors are made by skilled artisans. The unique range of highly decorative mirror is created by hand using traditional materials and methods, carved wood and gilding with subtle patination. The collection offers a unique and timeless style to interior decorators.

Buckingham mirror shown in Burnt gold

Other options available:

- Various colours and finishes
- Plain or antiqued mirror glass

 ${\bf Information:}$ 

Width 92cm 36<sup>1</sup>/<sub>4</sub>" Height 120cm 47<sup>1</sup>/<sub>4</sub>"