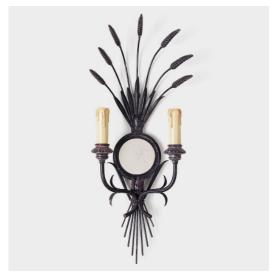

## LIGHTS DEVON WALL LIGHT

An elegant wheatsheaf motif and a small decorative mirror supported by scrolling arms.

Our lights are made by skilled artisans. The unique range of highly decorative lights is created by hand using traditional materials, carved wood, wrought iron, and gilding with subtle patination.

Devon wall light shown in Burnt gold Devon wall light shown in Oxidised real silver

Other options available:

- Various colours and finishes
- · US and other specification wiring

Information:

 Width
 22cm
 8%"