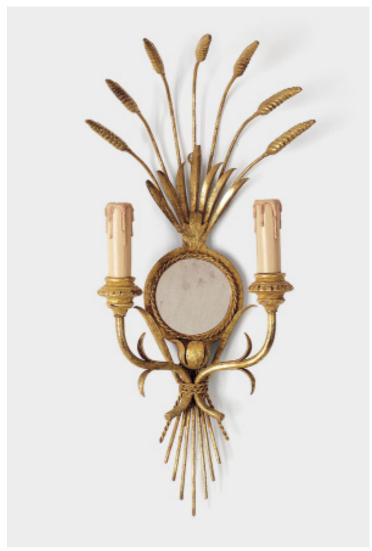

## LIGHTS DEVON WALL LIGHT

An elegant wheatsheaf motif and a small decorative mirror supported by scrolling arms.

Our lights are made by skilled artisans. The unique range of highly decorative lights is created by hand using traditional materials, carved wood, wrought iron, and gilding with subtle patination.

Devon wall light shown in Burnt gold Devon wall light shown in Oxidised real silver

Other options available:

- Various colours and finishes
- · US and other specification wiring

Information:

 Width
 22cm
 8%"