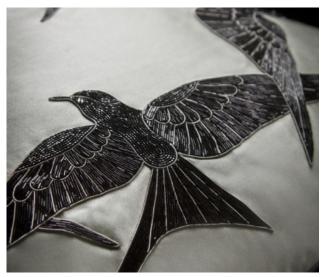

## COUTURE CUSHIONS ELVIRA

With extraordinarily intricate workmanship in bead-work, the design creates a beautiful circle of birds.

Our Couture cushions are bespoke and hand embroidered to order. They can be created in fine gold or silver silk thread and embellished with freshwater pearls and semi-precious stones.

Each pattern can be coloured and designed to fit your needs. We can embroider onto almost any background fabric, including silk, velvet, organza and even leather.

Elvira cushion (clockwise) shown in: Eriskay wool - Cloud Plain satin - Light sage Como silk velvet - Pompeiian red Capri silk velvet - Blush