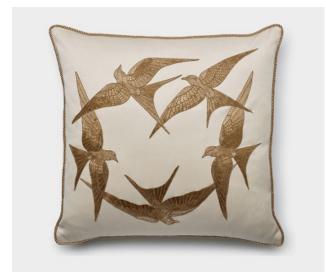

## COUTURE CUSHIONS ELVIRA

With extraordinarily intricate workmanship in bead-work, the design creates a beautiful circle of birds.

Our Couture cushions are bespoke and hand embroidered to order. They can be created in fine gold or silver silk thread and embellished with freshwater pearls and semi-precious stones.

Each pattern can be coloured and designed to fit your needs. We can embroider onto almost any background fabric, including silk, velvet, organza and even leather.

Elvira cushion (clockwise) shown in: Eriskay wool - Cloud Plain satin - Light sage Como silk velvet - Pompeiian red Capri silk velvet - Blush