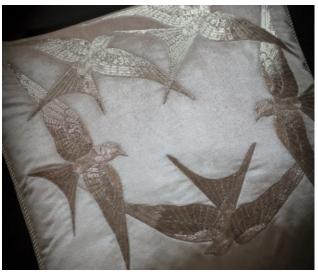

## COUTURE CUSHIONS ELVIRA

With extraordinarily intricate workmanship in bead-work, the design creates a beautiful circle of birds.

Our Couture cushions are bespoke and hand embroidered to order. They can be created in fine gold or silver silk thread and embellished with freshwater pearls and semi-precious stones.

Each pattern can be coloured and designed to fit your needs. We can embroider onto almost any background fabric, including silk, velvet, organza and even leather.

Elvira cushion (clockwise) shown in: Eriskay wool - Cloud Plain satin - Light sage Como silk velvet - Pompeiian red Capri silk velvet - Blush