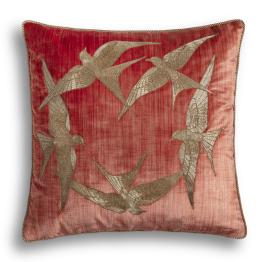

Each pattern can be coloured and designed to fit your needs. We can embroider onto almost any background fabric, including silk, velvet, organza and even leather.

Elvira cushion (clockwise) shown in: Eriskay wool - Cloud Plain satin - Light sage Como silk velvet - Pompeiian red Capri silk velvet - Blush