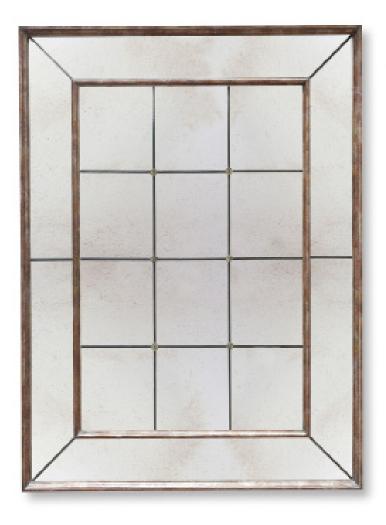

## MIRRORS PANELLED MIRROR

A dramatic and striking large mirror. The mirror contains small panels and an inner frame giving it a strong architectural look.

Our mirrors are made by skilled artisans. The unique range of highly decorative mirror is created by hand using traditional materials and methods, carved wood and gilding with subtle patination. The collection offers a unique and timeless style to interior decorators.

Panelled mirror shown in Light antique silver

Other options available:

- Various colours and finishes
- Plain or antiqued mirror glass
- Bespoke sizes