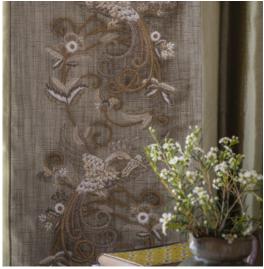

## COUTURE FABRICS PAPAGENO

Papageno depicts a wonderful bird of paradise. Its ornate tail feathers interlace with ornate scroll and flowers, to create a leading edge design of immense beauty.

Our Couture fabrics are bespoke and hand embroidered to order. They can be created in fine gold or silver silk thread and embellished with freshwater pearls and semi-precious stones. Each pattern can be coloured and designed to fit your needs. We can embroider onto any background fabric including: silk, velvet, organza and leather.

Papageno (clockwise) shown on: Plain satin - Light sage Como silk velvet - Fern Foyle silk - Scottish isle