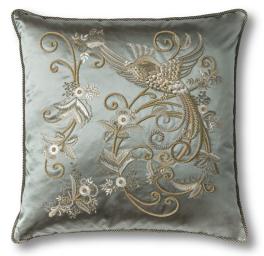

## COUTURE FABRICS PAPAGENO

Papageno depicts a wonderful bird of paradise. Its ornate tail feathers interlace with ornate scroll and flowers, to create a leading edge design of immense beauty.

Our Couture fabrics are bespoke and hand embroidered to order. They can be created in fine gold or silver silk thread and embellished with freshwater pearls and semi-precious stones. Each pattern can be coloured and designed to fit your needs. We can embroider onto any background fabric including: silk, velvet, organza and leather.

Papageno (clockwise) shown on: Plain satin - Light sage Como silk velvet - Fern Foyle silk - Scottish isle