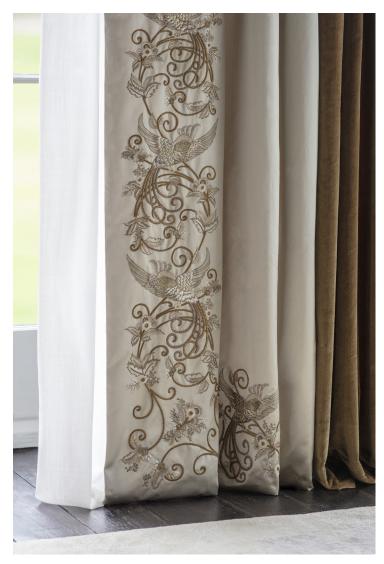

## COUTURE FABRICS PAPAGENO

Papageno depicts a wonderful bird of paradise. Its ornate tail feathers interlace with ornate scroll and flowers, to create a leading edge design of immense beauty.

Our Couture fabrics are bespoke and hand embroidered to order. They can be created in fine gold or silver silk thread and embellished with freshwater pearls and semi-precious stones. Each pattern can be coloured and designed to fit your needs. We can embroider onto any background fabric including: silk, velvet, organza and leather.

Papageno (clockwise) shown on: Plain satin - Light sage Como silk velvet - Fern Foyle silk - Scottish isle

## Information:

Embroidered Width 26.5cm 10½" Pattern Repeat 63.5cm 25"

Available in bespoke sizes and in any background fabric.

All sizes are approximate and may vary slightly. Please contact us for further details.