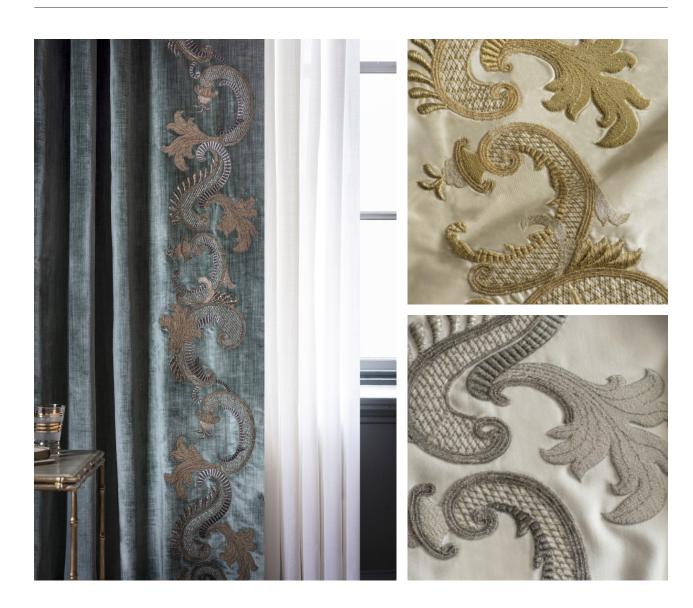

## COUTURE FABRICS PARSIVAL

Parsival is a lovely scrolling leading edge design, reminiscent of classical Baroque architecture. Its large fancy scrolls and bold lines will create a theatrical statement in any room.

Parsival (clockwise) shown on: Como velvet - Teal 'Gold' Foyle silk - Biscotti Eriskay wool - Sand