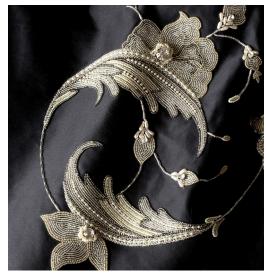

## COUTURE FABRICS RIGOLETTO

Rigoletto is a wonderfully opulent embroidery. The mirrored abstract pattern of interlocking flowers and leaves is painstakingly covered in thousands of tiny pearls and beads. The exquisite detail found in this design is exceptional, and creates a show stopping piece to be proud of.

Rigoletto (clockwise) shown on: Eriskay wool - Storm Duchess satin - Black Plain silk - Grey