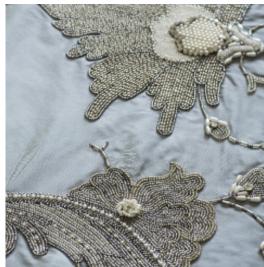

## COUTURE FABRICS RIGOLETTO

Rigoletto is a wonderfully opulent embroidery. The mirrored abstract pattern of interlocking flowers and leaves is painstakingly covered in thousands of tiny pearls and beads. The exquisite detail found in this design is exceptional, and creates a show stopping piece to be proud of.

Rigoletto (clockwise) shown on: Eriskay wool - Storm Duchess satin - Black Plain silk - Grey