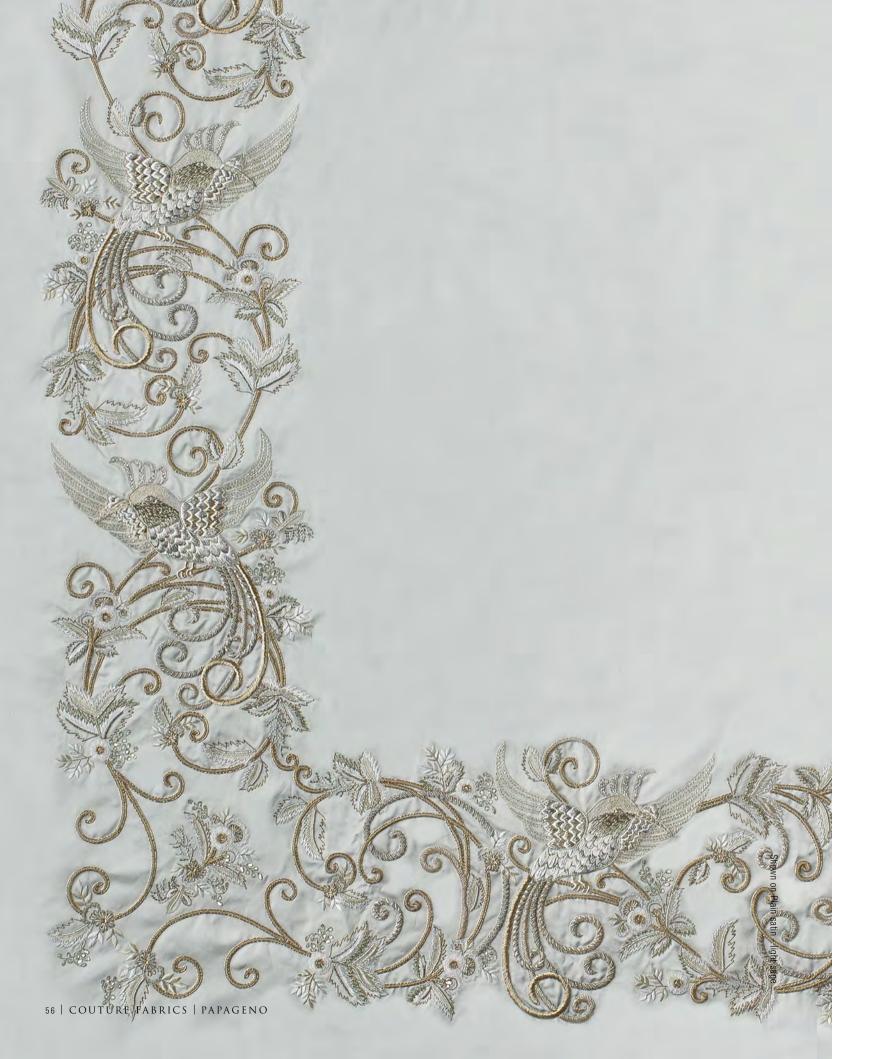

ater pearls and semi-precious stones, they can be coloured and designed to fit each client's needs, and embroidered onto almost any background fabric from silk and velvet, to organza, and even leather.

All sizes are approximate and may differ slightly. Please contact us for further assistance.







Pattern repeat: 63.5cm (25") Embroidered width: 26.5cm (10½")

Beaumont & Fletcher's unique bespoke fabrics are entirely embroidered by hand. Created in fine silks, gold and silver threads, freshwater pearls and semi-precious stones, they can be coloured and designed to fit each client's needs, and embroidered onto almost any background fabric from silk and velvet, to organza, and even leather.

All sizes are approximate and may differ slightly. Please contact us for further assistance.









## PARSIVAL IS A BEAUTIFULLY WORKED SCROLLING BORDER DESIGN IN INTRICATE CONTRASTING TECHNIQUES.

Pattern repeat: 86.5cm (34") Embroidered width: 30cm (11¾")

Beaumont & Fletcher's unique bespoke fabrics are entirely embroidered by hand. Created in fine silks, gold and silver threads, freshwater pearls and semi-precious stones, they can be coloured and designed to fit each client's needs, and embroidered onto almost any background fabric from silk and velvet, to organza, and even leather.

All sizes are approximate and may differ slightly. Please contact us for further assistance.







#### PIET IS A STRONG, Dramatic and Very Modern Geometric Design.

Pattern repeat: 68cm (27") Embroidered width: 19.5cm (7½")

Beaumont & Fletcher's unique bespoke fabrics are entirely embroidered by h