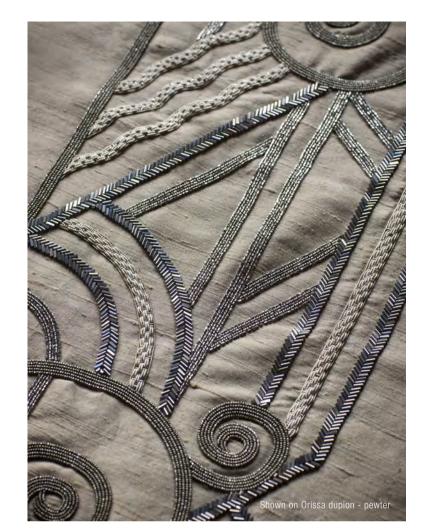

All sizes are approximate and may differ slightly. Please contact us for further assistance.

ARTURO HAS A STRONG ART DECO ARCHITECTURAL LOOK, COMBINING A RANGE OF BEAUTIFULLY WORKED TECHNIQUES.

Pattern repeat: 34cm (13½") Embroidered width: 21cm (8½")

Beaumont & Fletcher's unique bespoke fabrics are entirely embroidered by hand. Created in fine silks, gold and silver threads, freshwater pearls and semi-precious stones, they can be coloured and designed to fit each client's needs, and embroidered onto almost any background fabric from silk and velvet, to organza, and even leather.