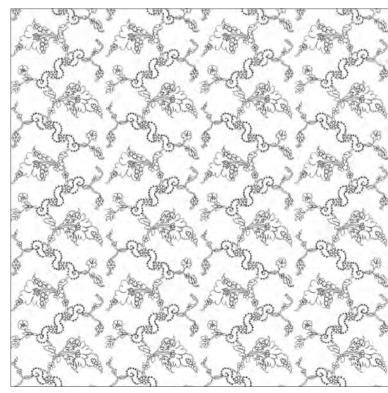

All sizes are approximate and may differ slightly. Please contact us for further assistance.

FIDELIO IS AN ENCHANTINGLY DELICATE DESIGN CREATED IN ANTIQUED SILVER METAL YARNS AND INTRICATE APPLIQUE.

Pattern repeat: 33.5cm (13¼") Embroidered width: 100cm (39½")

Beaumont & Fletcher's unique bespoke fabrics are entirely embroidered by hand. Created in fine silks, gold and silver threads, freshwater pearls and semi-precious stones, they can be coloured and designed to fit each client's needs, and embroidered onto almost any background fabric from silk and velvet, to organza, and even leather.