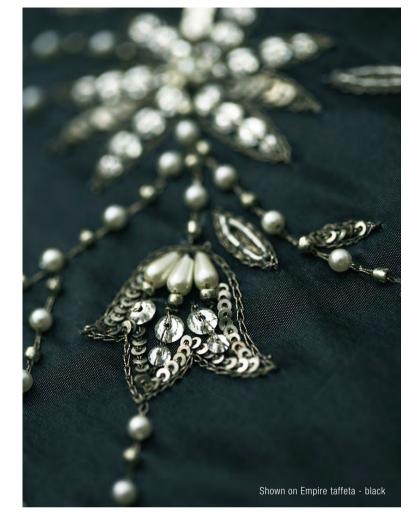

#### FONTAINEBLEAU

Pattern repeat: 93cm (36½") Embroidered width: 118cm (46½")

Beaumont & Fletcher's unique bespoke fabrics are entirely embroidered by hand. Created in fine silks, gold and silver threads, freshwater pearls and semi-precious stones, they can be coloured and designed to fit each client's needs, and embroidered onto almost any background fabric from silk and velvet, to organza, and even leather.

All sizes are approximate and may differ slightly. Please contact us for further assistance.

Pattern repeat: 93cm (36½") Embroidered width: 55.5cm (22")

Beaumont & Fletcher's unique bespoke fabrics are entirely embroidered by hand. Created in fine silks, gold and silver threads, freshwater pearls and semi-precious stones, they can be coloured and designed to fit each client's needs, and embroidered onto almost any background fabric from silk and velvet, to organza, and even leather.