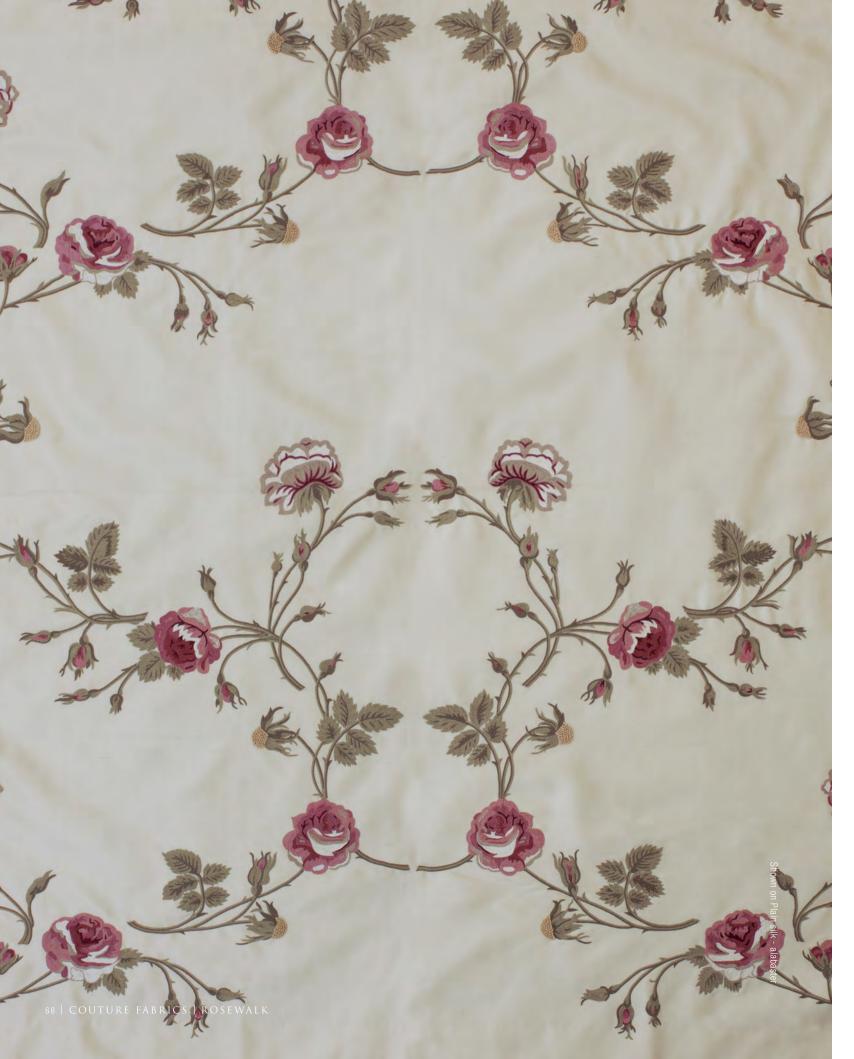

All sizes are approximate and may differ slightly. Please contact us for further assistance.

ROSEWALK IS AN ELEGANT DESIGN WITH AN OPEN TRELLIS OF BEAUTIFULLY WORKED NATURALISTIC ROSES.

Pattern repeat: 64cm (25") Embroidered width: 98cm (38½")

Beaumont & Fletcher's unique bespoke fabrics are entirely embroidered by hand. Created in fine silks, gold and silver threads, freshwater pearls and semi-precious stones, they can be coloured and designed to fit each client's needs, and embroidered onto almost any background fabric from silk and velvet, to organza, and even leather.

All sizes are approximate and may differ slightly. Please contact us for further assistance.

ROSSINI CREATES A VERY DRAMATIC CLASSIC DAMASK DESIGN, OPULENTLY EMBROIDERED IN HIGH RELIEF IN ANTIQUED SILVERGILT THREADS.