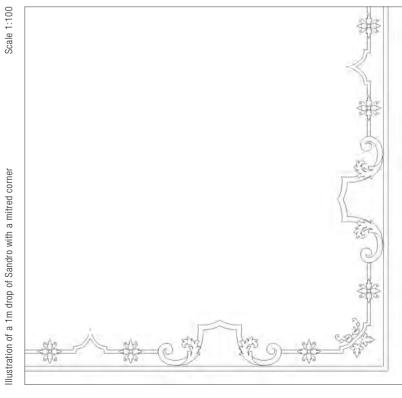

ter pearls and semi-precious stones, they can be coloured and designed to fit each client's needs, and embroidered onto almost any background fabric from silk and velvet, to organza, and even leather.

All sizes are approximate and may differ slightly. Please contact us for further assistance.









Pattern repeat: 69cm (271/4") Embroidered width: 13.5cm (51/4")

Beaumont & Fletcher's unique bespoke fabrics are entirely embroidered by hand. Created in fine silks, gold and silver threads, freshwater pearls and semiprecious stones, they can be coloured and designed to fit each client's needs, and embroidered onto almost any background fabric from silk and velvet, to organza, and even leather.

All sizes are approximate and may differ slightly. Please contact us for further assistance.









SEVILLA IS A VERY UNUSUAL DESIGN WITH SEMI-PRECIOUS STONES AND METAL EMBROIDERY, HAVING A STRONG 1930'S FEEL.

Pattern repeat: 107cm (42") Embroidered width: 110cm (431/4")

Beaumont & Fletcher's unique bespoke fabrics are entirely embroidered by hand. Created in fine silks, gold and silver threads, freshwater pearls and semi-precious stones, they can be coloured and designed to fit each client's needs, and embroidered onto almost any background fabric from silk and velvet, to organza, and even leather.

All sizes are approximate and may differ slightly. Please contact us for further assistance.







SILVIA IS A LIGHT AND OPEN DESIGN OF DELICATELY WORKED SCROLLS, A PERFECT COMPLEMENT TO PARSIVAL.

Pattern repeat: 86.5cm (34") Embroidered width: 30cm (11¾")

Beaumont & Fletcher's un