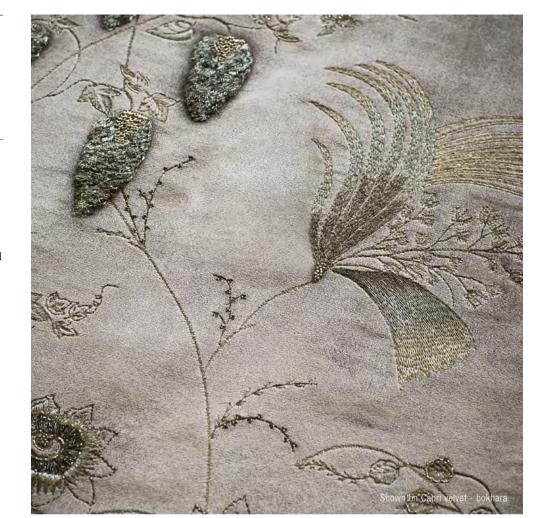

## PAMINA IS AN UNUSUAL AND ELEGANT DESIGN WITH AN ORIENTAL ATMOSPHERE AND A TIMELESS AMBIENCE.

Pattern repeat: 99.3cm (39") Embroidered width: 130cm (511/4")

Beaumont & Fletcher's unique bespoke fabrics are entirely embroidered by hand. Created in fine silks, gold and silver threads, freshwater pearls and semi-precious stones, they can be coloured and designed to fit each client's needs, and embroidered onto almost any background fabric from silk and velvet, to organza, and even leather.

All sizes are approximate and may differ slightly. Please contact us for further assistance.

Pattern repeat: 63.5cm (25") Embroidered width: 26.5cm (10½")

Beaumont & Fletcher's unique bespoke fabrics are entirely embroidered by hand. Created in fine silks, gold and silver threads, freshwater pearls and semi-precious stones, they can be coloured and designed to fit each client's needs, and embroidered onto almost any background fabric from silk and velvet, to organza, and even leather.