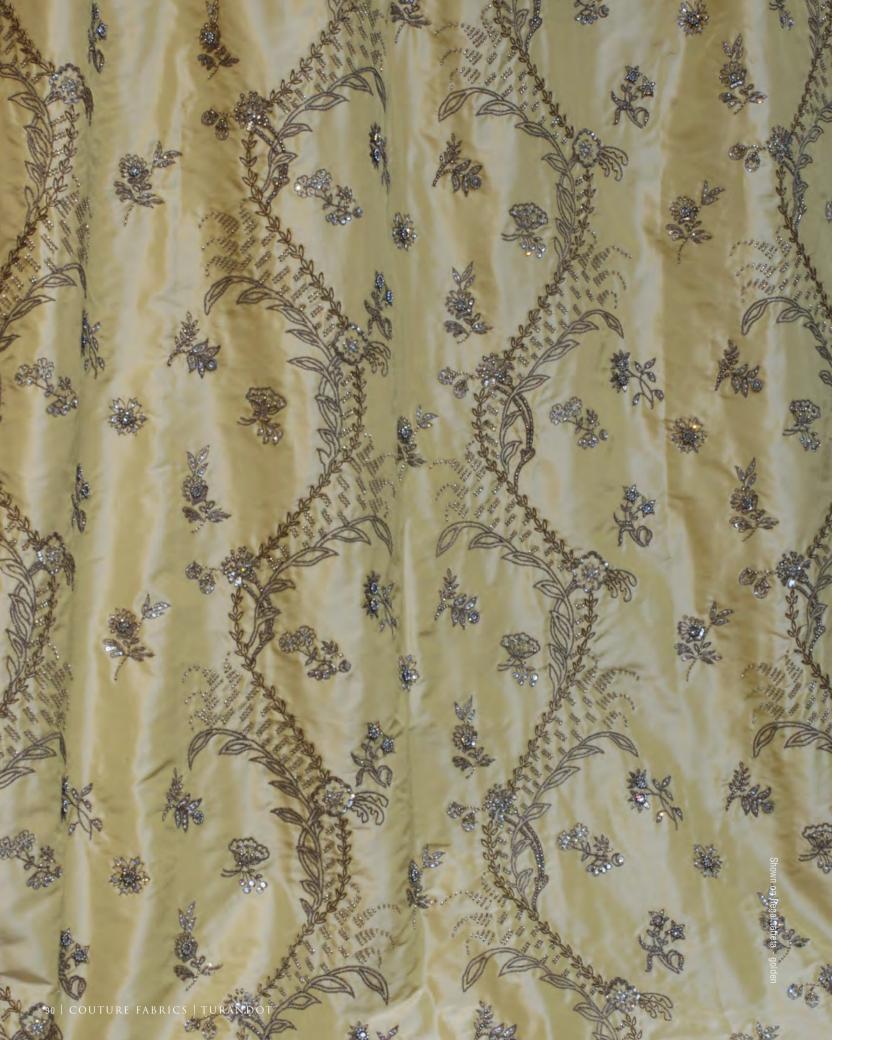

All sizes are approximate and may differ slightly. Please contact us for further assistance.

TURANDOT'S DELICATE
CURVING BANDS OF CRYSTALS
AND FINE METALWORK
EMBROIDERY CREATES A
PERFECT SETTING FOR
EXQUISITE JEWELLED FLOWERS.

Pattern repeat: 36cm (14¼") Embroidered width: 115cm (45¼")

Beaumont & Fletcher's unique bespoke fabrics are entirely embroidered by hand. Created in fine silks, gold and silver threads, freshwater pearls and semi-precious stones, they can be coloured and designed to fit each client's needs, and embroidered onto almost any background fabric from silk and velvet, to organza, and even leather.