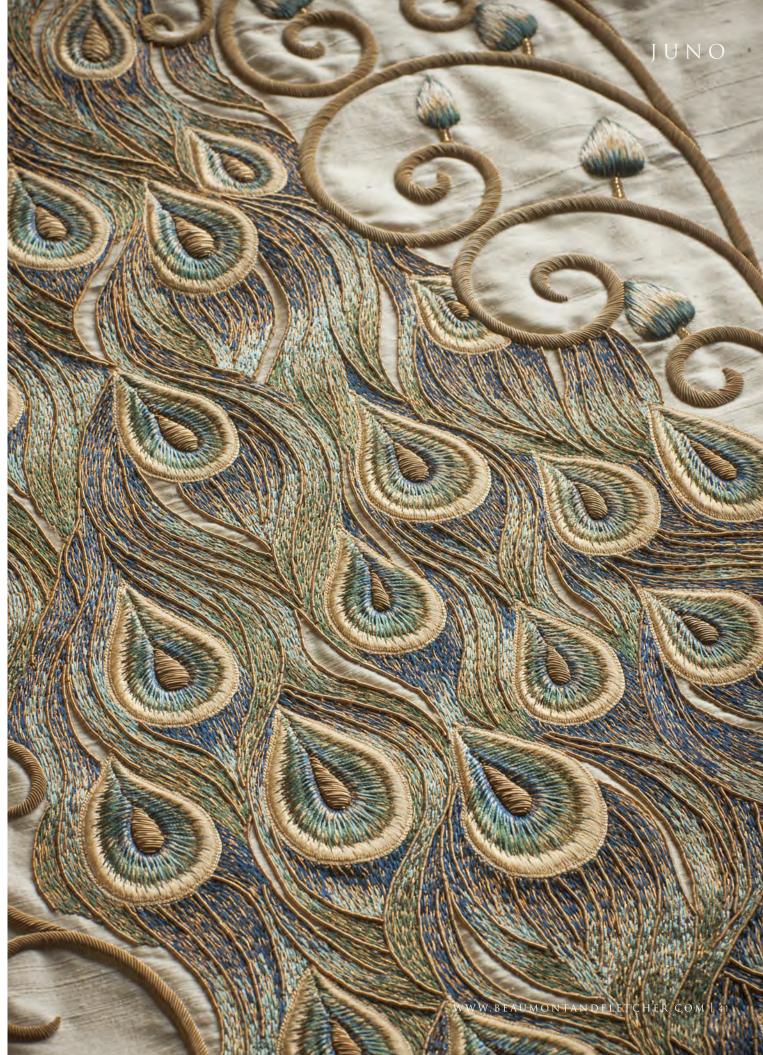

All sizes are approximate and may differ slightly. Please contact us for further assistance.

JUNO IS A WONDERFULLY DRAMATIC PANEL COMBINING THE EXOTIC PLUMAGE OF THE PEACOCKS WITH A BEAUTIFULLY WORKED SCROLLING DESIGN IN GOLD THREAD. THE DESIGN CAN BE ADAPTED FOR PANELS OF DIFFERENT SIZES AND PROPORTIONS.

Height: 249cm (98") Embroidered width: 126cm (49½")

Beaumont & Fletcher's unique bespoke fabrics are entirely embroidered by hand. Created in fine silks, gold and silver threads, freshwater pearls and semi-precious stones, they can be coloured and designed to fit each client's needs, and embroidered onto almost any background fabric from silk and velvet, to organza, and even leather.