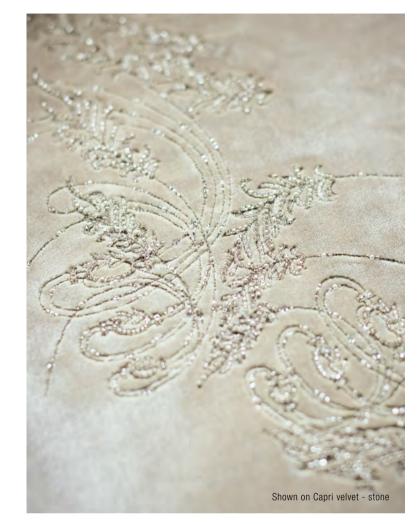

#### AUGUSTA

AUGUSTA IS A DELICATE
TRACERY OF SILVER THREADS
AND CRYSTALS THAT CREATE
AN ETHEREAL 'FERNLIKE'
LEADING EDGE DESIGN.

Pattern repeat: 44.5cm (17½") Embroidered width: 25cm (9¾")

Beaumont & Fletcher's unique bespoke fabrics are entirely embroidered by hand. Created in fine silks, gold and silver threads, freshwater pearls and semi-precious stones, they can be coloured and designed to fit each client's needs, and embroidered onto almost any background fabric from silk and velvet, to organza, and even leather.

All sizes are approximate and may differ slightly. Please contact us for further assistance.

BOCCACCIO IS AN INTRICATE PATTERN IN GOLD AND SILVER THREAD INSPIRED BY THE DELICATE TRACERY OF PERSIAN CERAMIC DECORATION.