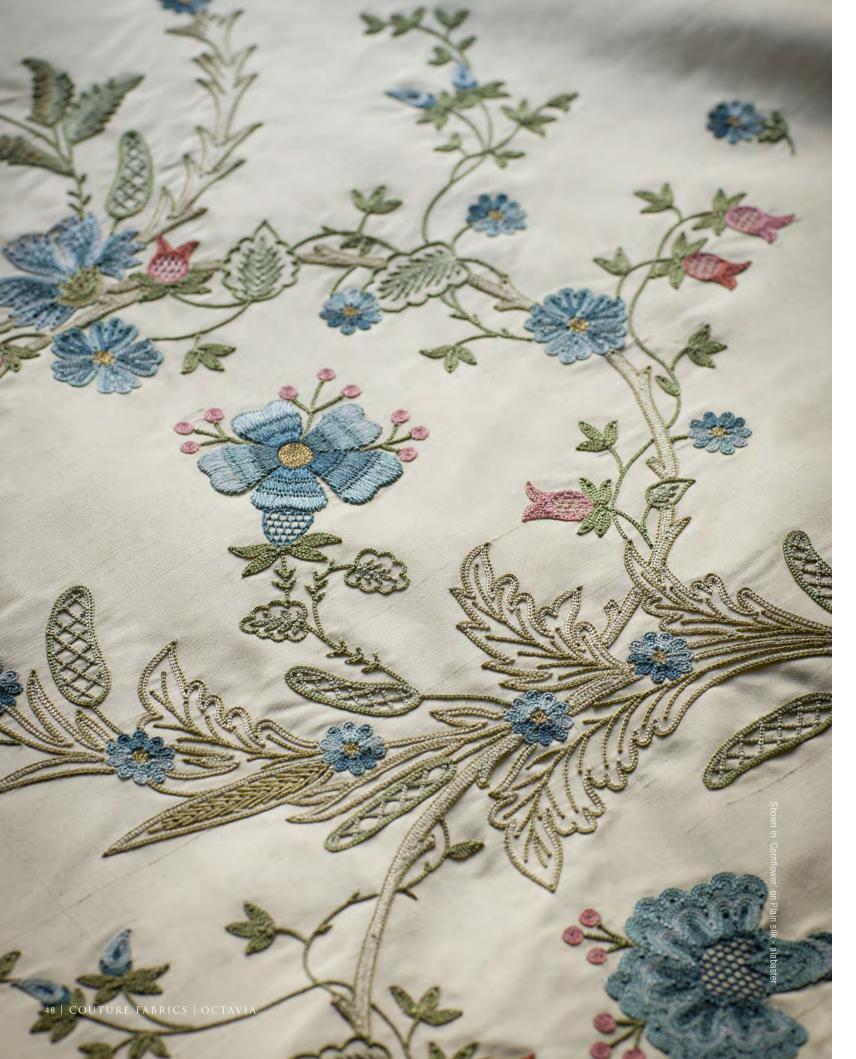

All sizes are approximate and may differ slightly. Please contact us for further assistance.

OCTAVIA IS AN INTRICATELY INTERWOVEN PATTERN BASED ON A DESIGN FOR AN ENGLISH ROCOCO EMBROIDERED 18TH CENTURY SILK.

Pattern repeat: 38cm (15") Embroidered width: Bespoke

Beaumont & Fletcher's unique bespoke fabrics are entirely embroidered by hand. Created in fine silks, gold and silver threads, freshwater pearls and semi-precious stones, they can be coloured and designed to fit each client's needs, and embroidered onto almost any background fabric from silk and velvet, to organza, and even leather.