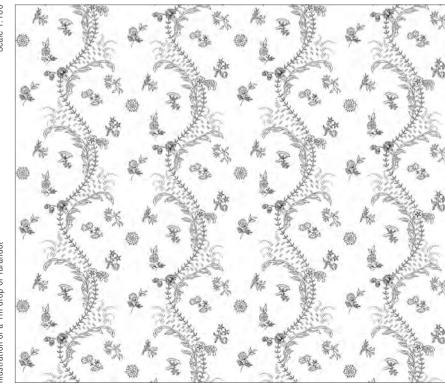

All sizes are approximate and may differ slightly. Please contact us for further assistance.

TUANA IS AN ELEGANT AND EXOTIC LEADING EDGE DESIGN BASED ON CLASSIC PERSIAN MOTIFS.

Pattern repeat: 49cm (19¼") Embroidered width: 30cm (11¾")

Beaumont & Fletcher's unique bespoke fabrics are entirely embroidered by hand. Created in fine silks, gold and silver threads, freshwater pearls and semi-precious stones, they can be coloured and designed to fit each client's needs, and embroidered onto almost any background fabric from silk and velvet, to organza, and even leather.