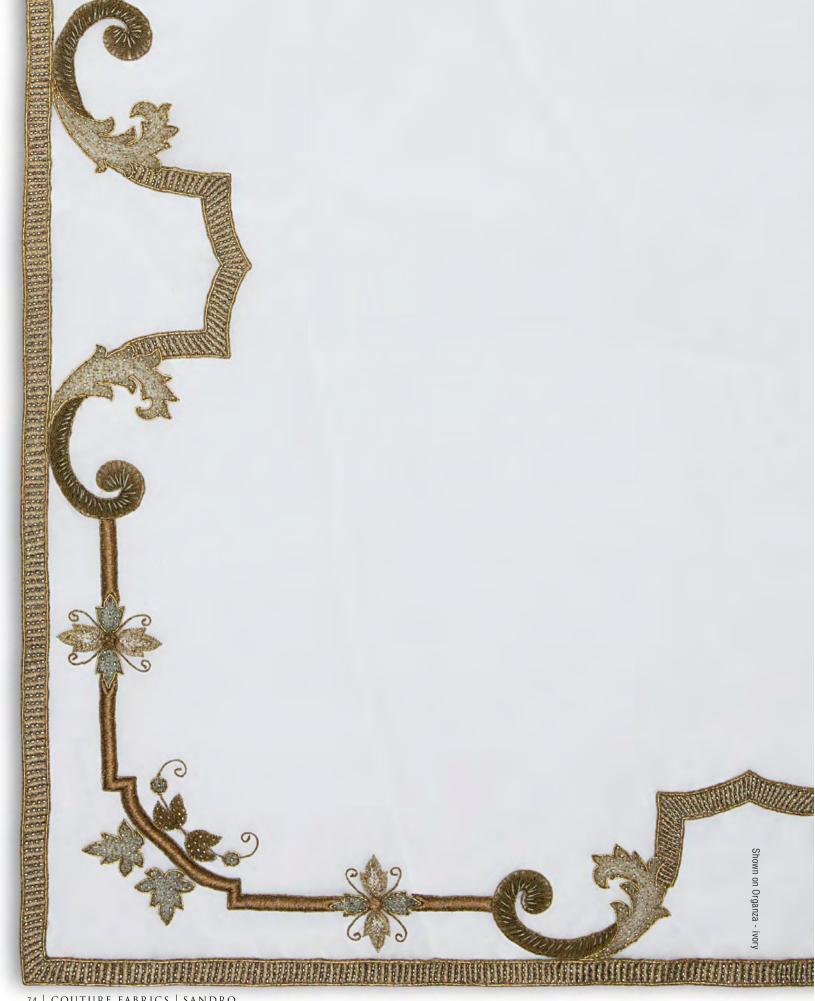

r pearls and semi-precious stones, they can be coloured and designed to fit each client's needs, and embroidered onto almost any background fabric from silk and velvet, to organza, and even leather.

All sizes are approximate and may differ slightly. Please contact us for further assistance.









Pattern repeat: 69cm (271/4") Embroidered width: 13.5cm (51/4")

Beaumont & Fletcher's unique bespoke fabrics are entirely embroidered by hand. Created in fine silks, gold and silver threads, freshwater pearls and semiprecious stones, they can be coloured and designed to fit each client's needs, and embroidered onto almost any background fabric from silk and velvet, to organza, and even leather.

All sizes are approximate and may differ slightly. Please contact us for further assistance.









SEVILLA IS A VERY UNUSUAL DESIGN WITH SEMI-PRECIOUS STONES AND METAL EMBROIDERY, HAVING A STRONG 1930'S FEEL.

Pattern repeat: 107cm (42") Embroidered width: 110cm (431/4")

Beaumont & Fletcher's unique bespoke fabrics are entirely embroidered by hand. Created in fine silks, gold and silver threads, freshwater pearls and semi-precious stones, they can be coloured and designed to fit each client's needs, and embroidered onto almost any background fabric from silk and velvet, to organza, and even leather.

All sizes are approximate and may differ slightly. Please contact us for further assistance.







SILVIA IS A LIGHT AND OPEN DESIGN OF DELICATELY WORKED SCROLLS, A PERFECT COMPLEMENT TO PARSIVAL.

Pattern repeat: 86.5cm (34") Embroidered width: 30cm (11¾")

Beaumont & Fletcher's uniq