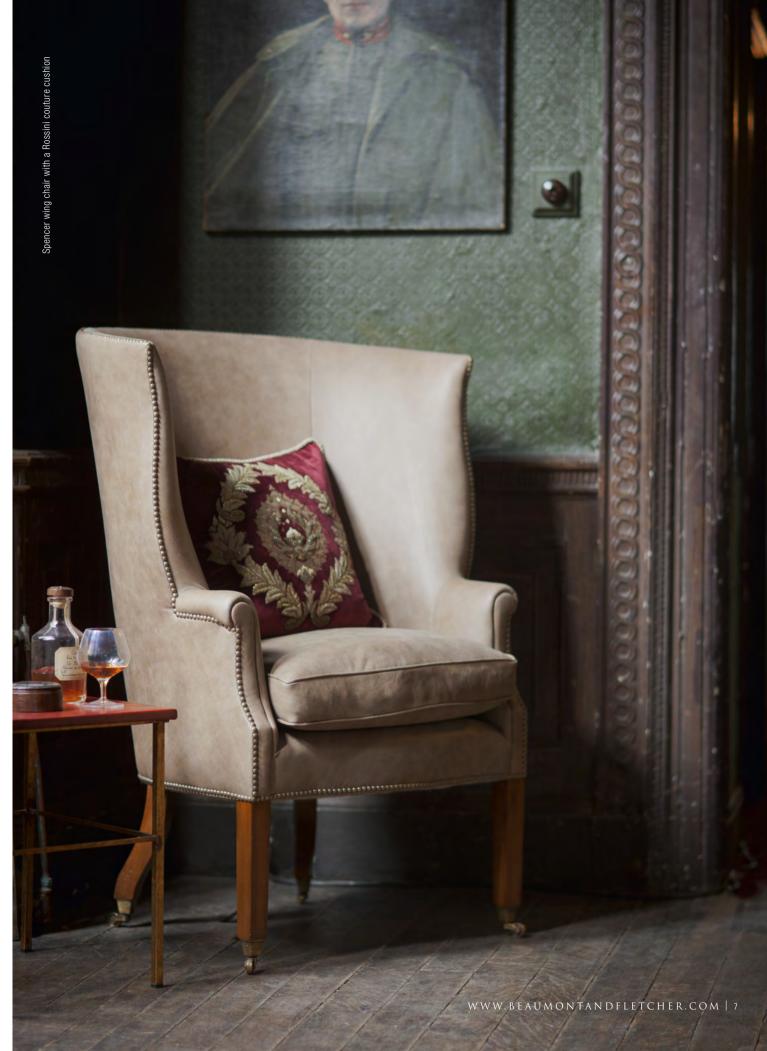

### COUTURE FABRICS

# 'A UNIQUE COLLECTION OF BEAUTIFUL FABRICS, CREATED ENTIRELY BY HAND.'

Seeking out beautiful and rare fabrics was always a labour of love for me. Whether behind glass in museums, in antique textile auctions, or in tiny provincial markets, these discoveries excited and encouraged me to create.

For those who genuinely love and admire beautiful textiles, it represents an opportunity to acquire fabrics that are truly unique. Hand embroidered in fine coloured silk, gold and silver threads, some are embellished with pearls and crystals, some inlaid with semi-precious stones; each is a work of art.

The designs shown here can be interpreted in infinite variety, with custom colours, materials and scale; clients and decorators may commission their own original designs. Our skilled artisans can embroider as beautifully onto satin, or silk velvet, delicate sheer organza, and even on leather panels. Every fabric is bespoke, a unique creation, born of limitless imagination and exquisite workmanship.

All sizes are approximate and may differ slightly. Please contact us for further assistance.

ROSSINI CREATES A VERY DRAMATIC CLASSIC DAMASK DESIGN, OPULENTLY EMBROIDERED IN HIGH RELIEF IN ANTIQUED SILVERGILT THREADS.