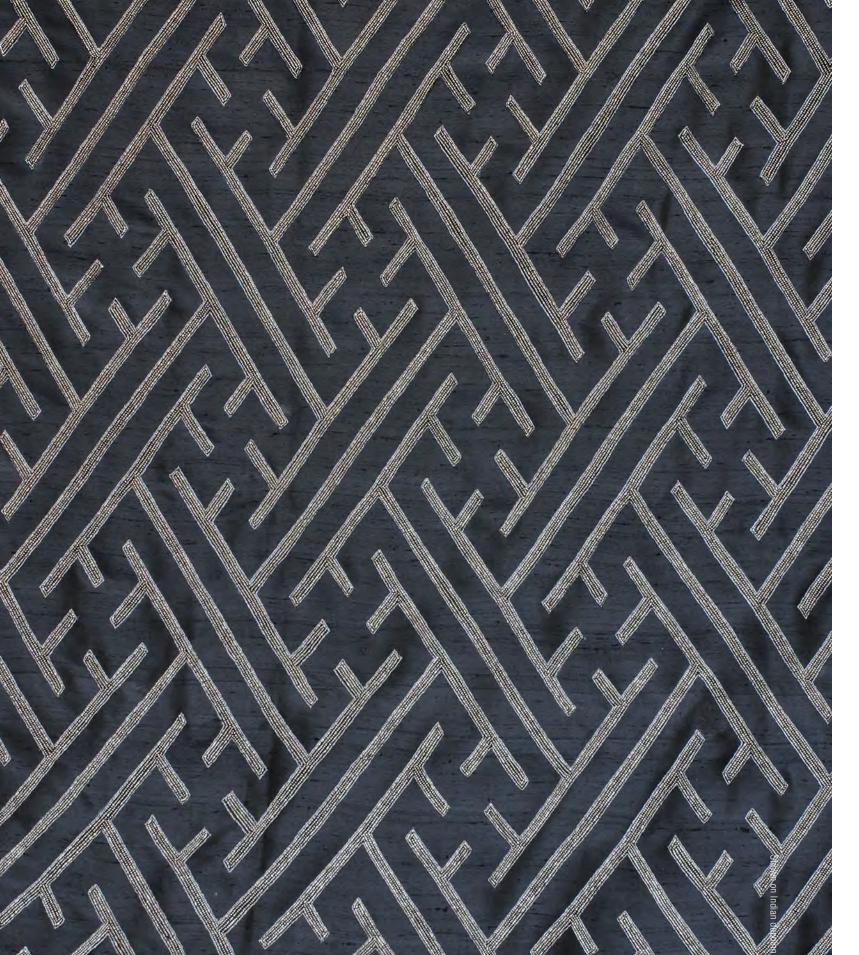

All sizes are approximate and may differ slightly. Please contact us for further assistance.

OTELLO IS A STRONG CLASSICAL TRELLIS DESIGN IN AN OPULENT 'CHAIN MAIL' TECHNIQUE.

Pattern repeat: 10cm (4") Embroidered width: 100cm (39½")