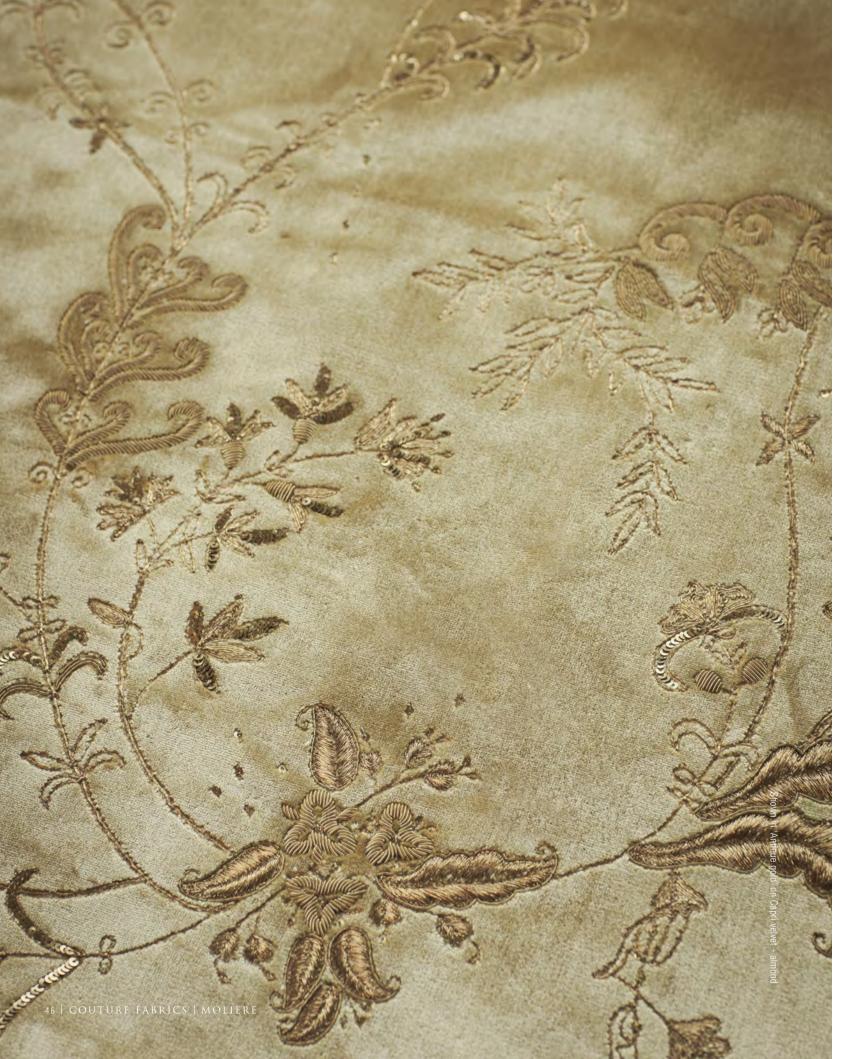

All sizes are approximate and may differ slightly. Please contact us for further assistance.

MOLIERE IS A ROMANTIC ORNATE TRACERY OF INTERTWINING LEAVES AND FLOWERS HAND EMBROIDERED USING ANTIQUE SILVER AND GILT THREAD.

Pattern repeat: 77cm (30¼") Embroidered width: 133cm (52¼")

Beaumont & Fletcher's unique bespoke fabrics are entirely embroidered by hand. Created in fine silks, gold and silver threads, freshwater pearls and semi-precious stones, they can be coloured and designed to fit each client's needs, and embroidered onto almost any background fabric from silk and velvet, to organza, and even leather.