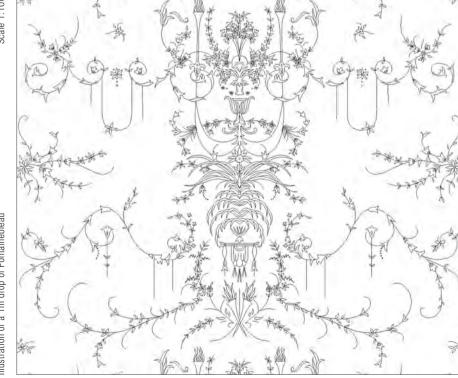

#### FONTAINEBLEAU

Pattern repeat: 93cm (36½") Embroidered width: 118cm (46½")

Beaumont & Fletcher's unique bespoke fabrics are entirely embroidered by hand. Created in fine silks, gold and silver threads, freshwater pearls and semi-precious stones, they can be coloured and designed to fit each client's needs, and embroidered onto almost any background fabric from silk and velvet, to organza, and even leather.

All sizes are approximate and may differ slightly. Please contact us for further assistance.

Pattern repeat: 93cm (36½") Embroidered width: 55.5cm (22")

Beaumont & Fletcher's unique bespoke fabrics are entirely embroidered by hand. Created in fine silks, gold and silver threads, freshwater pearls and semi-precious stones, they can be coloured and designed to fit each client's needs, and embroidered onto almost any background fabric from silk and velvet, to organza, and even leather.