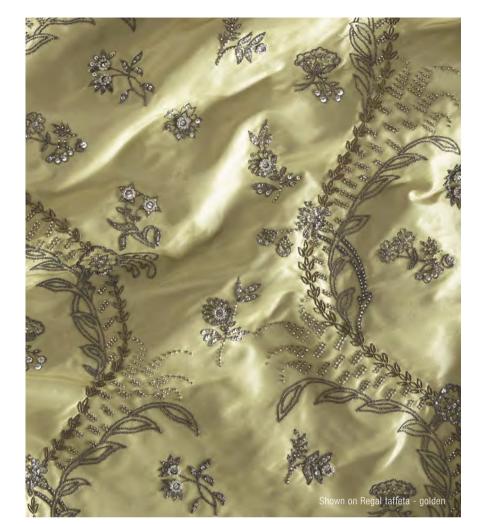

All sizes are approximate and may differ slightly. Please contact us for further assistance.

TURANDOT'S DELICATE
CURVING BANDS OF CRYSTALS
AND FINE METALWORK
EMBROIDERY CREATES A
PERFECT SETTING FOR
EXQUISITE JEWELLED FLOWERS.

Pattern repeat: 36cm (14¼") Embroidered width: 115cm (45¼")

Beaumont & Fletcher's unique bespoke fabrics are entirely embroidered by hand. Created in fine silks, gold and silver threads, freshwater pearls and semi-precious stones, they can be coloured and designed to fit each client's needs, and embroidered onto almost any background fabric from silk and velvet, to organza, and even leather.