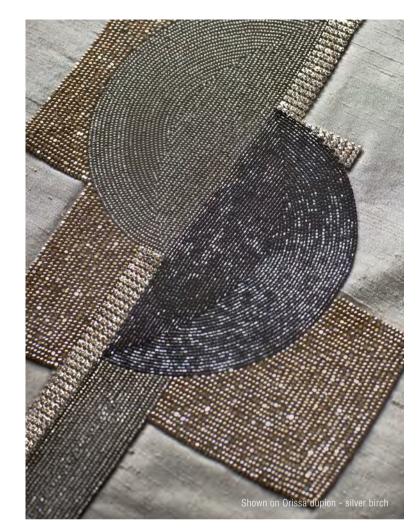

John Crowell - Managing Director

W W W . B E A U M O N T A N D F L E T C H E R . C O M

AMADEO IS A SUBTLY
INTERWOVEN GEOMETRIC
DESIGN IN FINE CHAIN MAIL
BASED ON AN EARLY CELTIC
PATTERN, YET HAVING A
DISTINCTLY MODERN LOOK

Pattern repeat: 16cm (6¼") Embroidered width: 32.5cm (12¾")

Beaumont & Fletcher's unique bespoke fabrics are entirely embroidered by hand. Created in fine silks, gold and silver threads, freshwater pearls and semiprecious stones, they can be coloured and designed to fit each client's needs, and embroidered onto almost any background fabric from silk and velvet, to organza, and even leather.