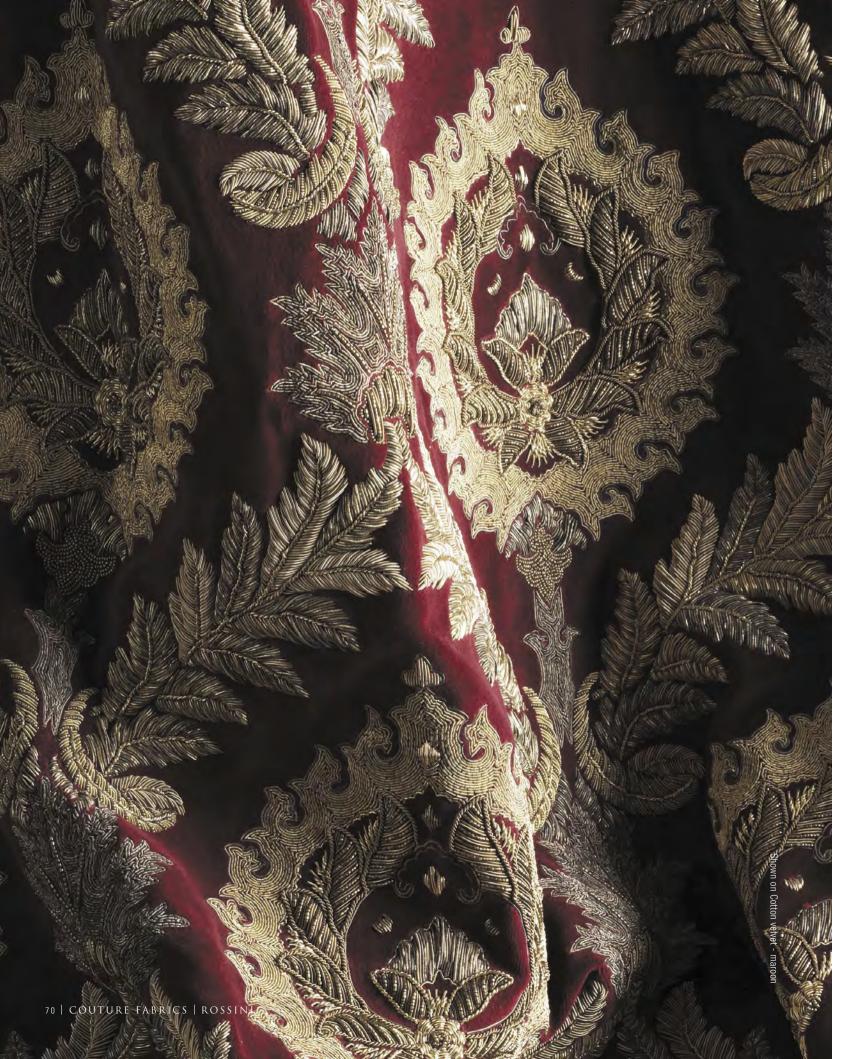

All sizes are approximate and may differ slightly. Please contact us for further assistance.

ROSSINI CREATES A VERY DRAMATIC CLASSIC DAMASK DESIGN, OPULENTLY EMBROIDERED IN HIGH RELIEF IN ANTIQUED SILVERGILT THREADS.