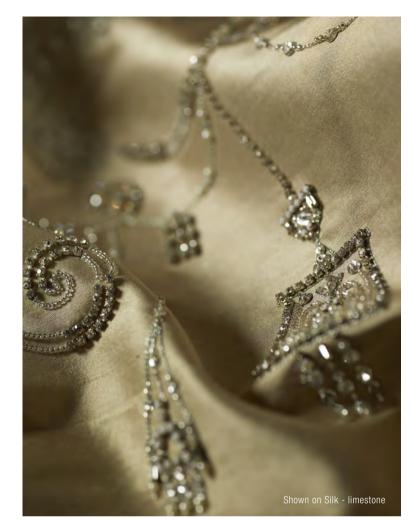

All sizes are approximate and may differ slightly. Please contact us for further assistance.

ZARBO, WITH ITS ART DECO SPIRALS, CREATED BY HAND IN SILVER BEAD AND CRYSTALS COMPRISES A STRONG, VIBRANT CONTEMPORARY LOOK.

Pattern repeat: 22.5cm (9") Embroidered width: 100cm (39½")

Beaumont & Fletcher's unique bespoke fabrics are entirely embroidered by hand. Created in fine silks, gold and silver threads, freshwater pearls and semi-precious stones, they can be coloured and designed to fit each client's needs, and embroidered onto almost any background fabric from silk and velvet, to organza, and even leather.

All sizes are approximate and may differ slightly. Please contact us for further assistance.

ZOLA IS A DESIGN OF UNUSUAL RICHNESS AND DEPTH DISPLAYING THE SKILFUL ARTISTRY OF THE FINEST NEEDLEWORK IN A STRONG EXCITING DESIGN.