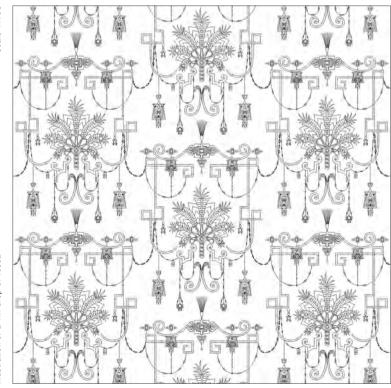

All sizes are approximate and may differ slightly. Please contact us for further assistance.

ZARBO, WITH ITS ART DECO SPIRALS, CREATED BY HAND IN SILVER BEAD AND CRYSTALS COMPRISES A STRONG, VIBRANT CONTEMPORARY LOOK.

Pattern repeat: 22.5cm (9") Embroidered width: 100cm (39½")

Beaumont & Fletcher's unique bespoke fabrics are entirely embroidered by hand. Created in fine silks, gold and silver threads, freshwater pearls and semi-precious stones, they can be coloured and designed to fit each client's needs, and embroidered onto almost any background fabric from silk and velvet, to organza, and even leather.

All sizes are approximate and may differ slightly. Please contact us for further assistance.

ZOLA IS A DESIGN OF UNUSUAL RICHNESS AND DEPTH DISPLAYING THE SKILFUL ARTISTRY OF THE FINEST NEEDLEWORK IN A STRONG EXCITING DESIGN.