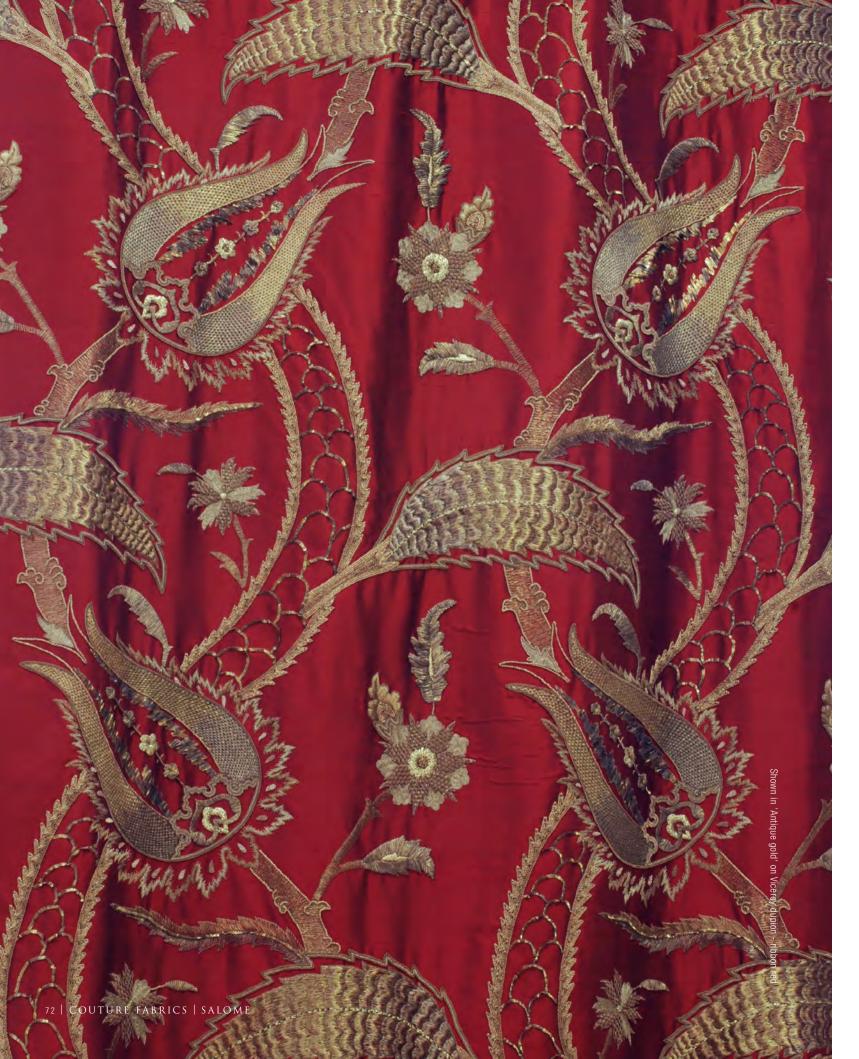

All sizes are approximate and may differ slightly. Please contact us for further assistance.

SALOME IS A DRAMATIC LARGE SCALE DESIGN WITH A STRONG OTTOMAN INFLUENCE DISPLAYING A WIDE RANGE OF VERY FINE EMBROIDERY TECHNIQUES IN ANTIQUE GOLD AND SILVER THREADS.

Pattern repeat: 100cm (39½") Embroidered width: 100cm (39½")

Beaumont & Fletcher's unique bespoke fabrics are entirely embroidered by hand. Created in fine silks, gold and silver threads, freshwater pearls and semi-precious stones, they can be coloured and designed to fit each client's needs, and embroidered onto almost any background fabric from silk and velvet, to organza, and even leather.