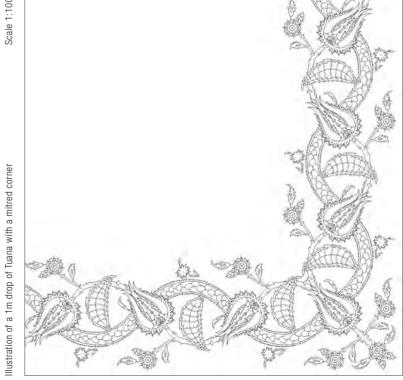

All sizes are approximate and may differ slightly. Please contact us for further assistance.

TUANA IS AN ELEGANT AND EXOTIC LEADING EDGE DESIGN BASED ON CLASSIC PERSIAN MOTIFS.

Pattern repeat: 49cm (19¼") Embroidered width: 30cm (11¾")

Beaumont & Fletcher's unique bespoke fabrics are entirely embroidered by hand. Created in fine silks, gold and silver threads, freshwater pearls and semi-precious stones, they can be coloured and designed to fit each client's needs, and embroidered onto almost any background fabric from silk and velvet, to organza, and even leather.