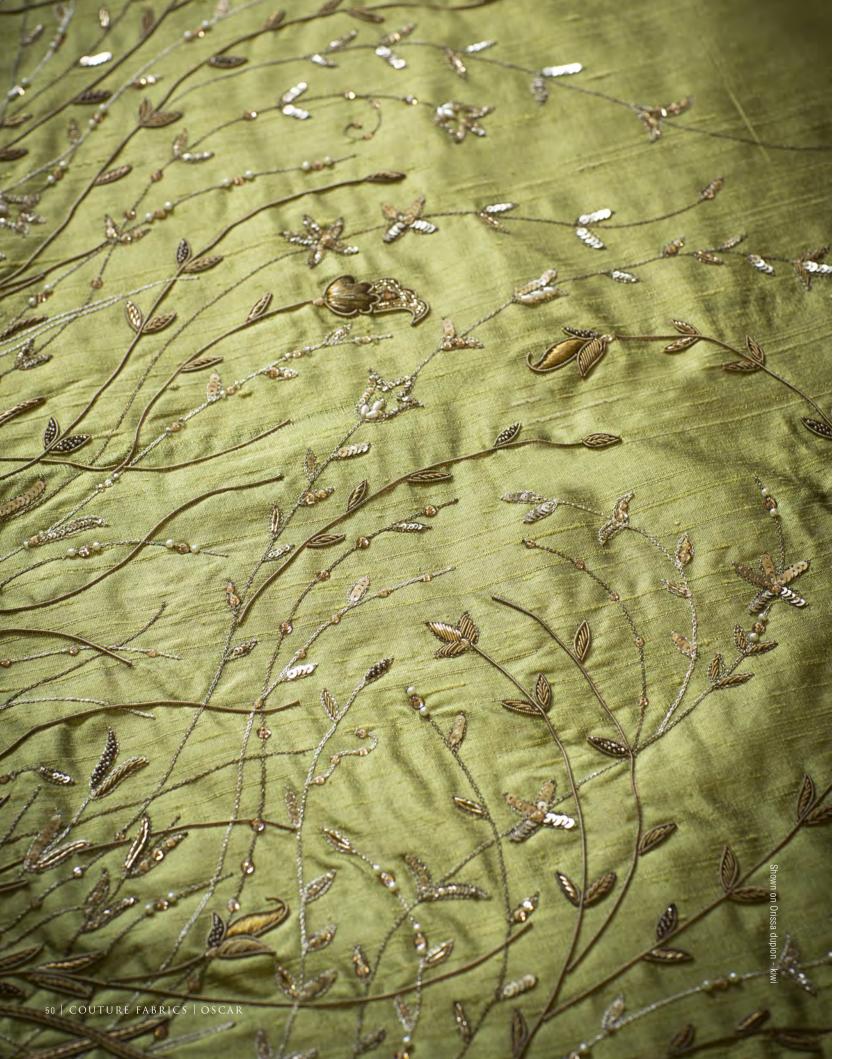

All sizes are approximate and may differ slightly. Please contact us for further assistance.

OSCAR IS A GLAMOROUS
DESIGN OF INTERTWINING
LEAVES AND SCROLLS
DELICATELY EMBROIDERED IN
ANTIQUE GOLD THREAD.

Pattern repeat: 41.5cm (16½") Embroidered width: 40cm (15¾")

Beaumont & Fletcher's unique bespoke fabrics are entirely embroidered by hand. Created in fine silks, gold and silver threads, freshwater pearls and semi-precious stones, they can be coloured and designed to fit each client's needs, and embroidered onto almost any background fabric from silk and velvet, to organza, and even leather.