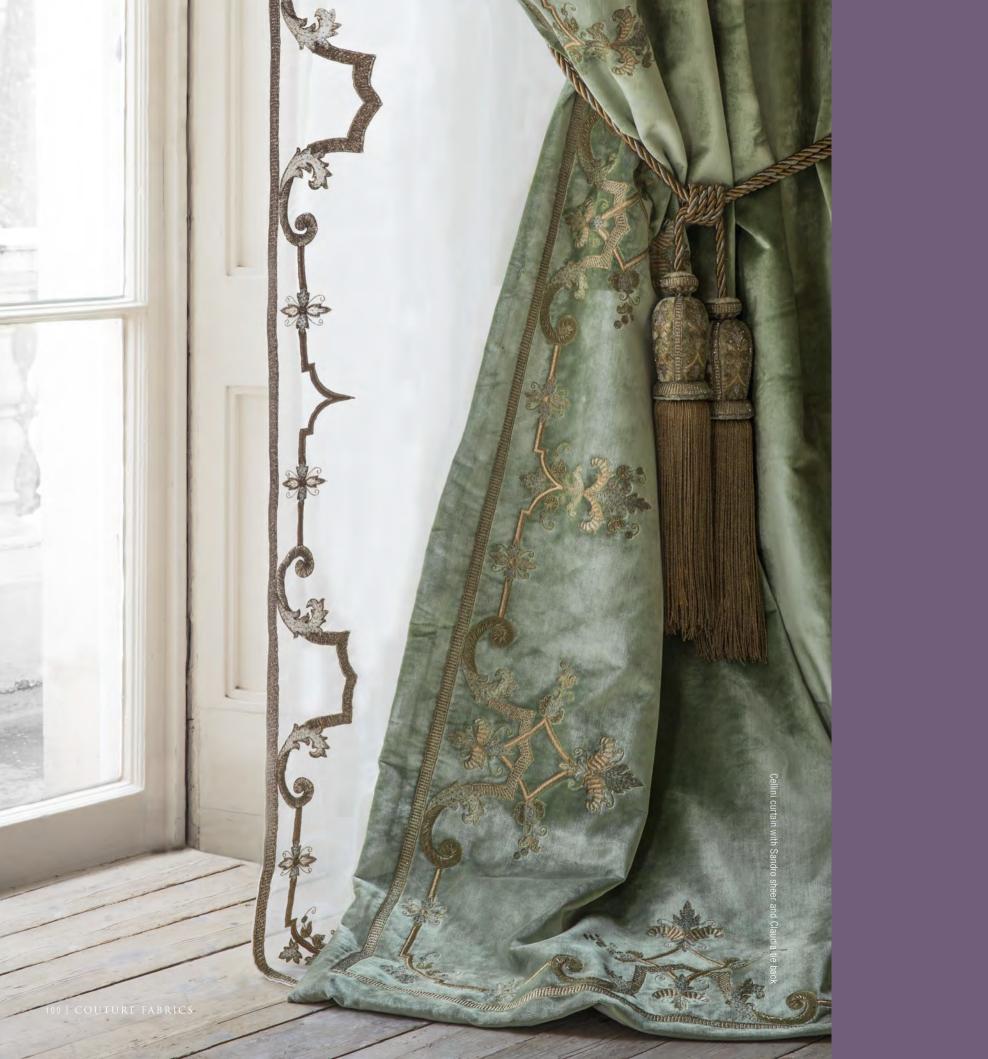

#### CELLINI IS AN ELEGANT BORDER DESIGN OF STYLISED LEAVES AND SCROLLS.

Pattern repeat: 69cm (27¼") Embroidered width: 30cm (11¾")

Beaumont & Fletcher's unique bespoke fabrics are entirely embroidered by hand. Created in fine silks, gold and silver threads, freshwater pearls and semi-precious stones, they can be coloured and designed to fit each client's needs, and embroidered onto almost any background fabric from silk and velvet, to organza, and even leather.