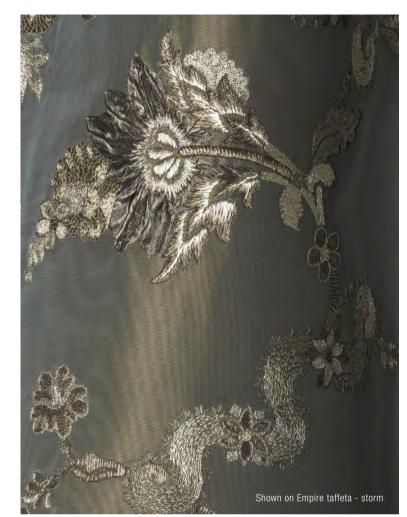

All sizes are approximate and may differ slightly. Please contact us for further assistance.

FIDELIO IS AN ENCHANTINGLY DELICATE DESIGN CREATED IN ANTIQUED SILVER METAL YARNS AND INTRICATE APPLIQUE.

Pattern repeat: 33.5cm (13¼") Embroidered width: 100cm (39½")

Beaumont & Fletcher's unique bespoke fabrics are entirely embroidered by hand. Created in fine silks, gold and silver threads, freshwater pearls and semi-precious stones, they can be coloured and designed to fit each client's needs, and embroidered onto almost any background fabric from silk and velvet, to organza, and even leather.