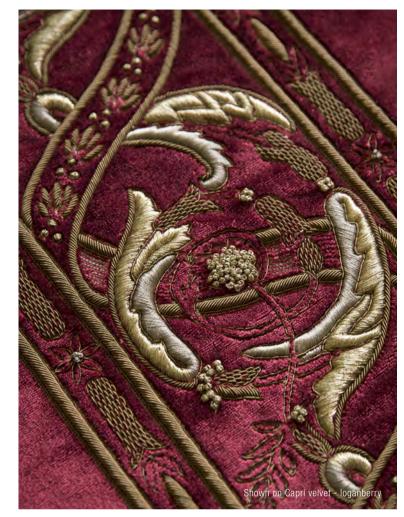

round fabric from silk and velvet, to organza, and even leather.

All sizes are approximate and may differ slightly. Please contact us for further assistance.







RACINE IS AN OPULENT AND DRAMATIC DESIGN OF SCROLLING BANDS INTRICATELY EMBROIDERED IN FINE SILVER GILT NEEDLEWORK CREATING A STRONG RICH EFFECT.

19cm (7½") Pattern repeat: Embroidered width: 17cm (6¾")

Beaumont & Fletcher's unique bespoke fabrics are entirely embroidered by hand. Created in fine silks, gold and silver threads, freshwater pearls and semiprecious stones, they can be coloured and designed to fit each client's needs, and embroidered onto almost any background fabric from silk and velvet, to organza, and even leather.

All sizes are approximate and may differ slightly. Please contact us for further assistance.







RIGOLETTO IS AN EXCITING SWIRLING PATTERN OF PEARLS AND CRYSTALS, FILLED WITH MOVEMENT AND CREATING A WONDERFULLY GLAMOROUS DESIGN.

Pattern repeat: 70cm (27½") Embroidered width: 100cm (39½")

Beaumont & Fletcher's unique bespoke fabrics are entirely embroidered by hand. Created in fine silks, gold and silver threads, freshwater pearls and semi-precious stones, they can be coloured and designed to fit each client's needs, and embroidered onto almost any background fabric from silk and velvet, to organza, and even leather.

All sizes are approximate and may differ slightly. Please contact us for further assistance.







RONDINE IS AN OPULENT DESIGN, COMPRISING ELEGANT ROCOCO SCROLLS IN SILK APPLIQUE AND ANTIQUED GOLD WIRE.

Pattern repeat: 115.5cm (45½) Embroidered width: 100cm (39