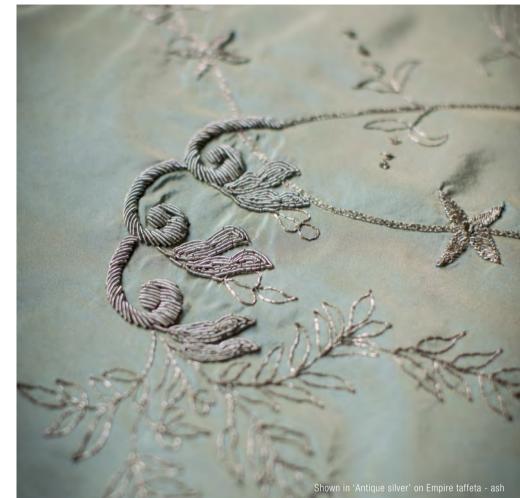

Pattern repeat: 16cm (6¼") Embroidered width: 32.5cm (12¾")

Beaumont & Fletcher's unique bespoke fabrics are entirely embroidered by hand. Created in fine silks, gold and silver threads, freshwater pearls and semiprecious stones, they can be coloured and designed to fit each client's needs, and embroidered onto almost any background fabric from silk and velvet, to organza, and even leather.

All sizes are approximate and may differ slightly. Please contact us for further assistance.

ANDROMEDA IS A STRIKINGLY MODERN DESIGN WITH EXCITEMENT AND MOVEMENT AND A VERY CONTEMPORARY LOOK.

Pattern repeat: 35cm (13¾") Embroidered width: 25cm (10")