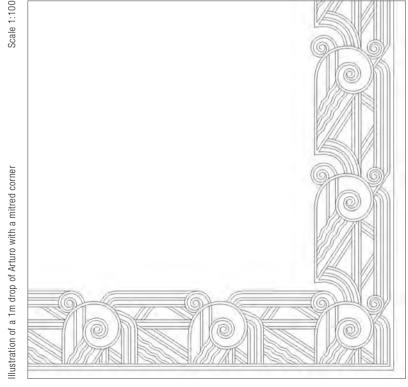

All sizes are approximate and may differ slightly. Please contact us for further assistance.

ARTURO HAS A STRONG ART DECO ARCHITECTURAL LOOK, COMBINING A RANGE OF BEAUTIFULLY WORKED TECHNIQUES.

Pattern repeat: 34cm (13½") Embroidered width: 21cm (8½")