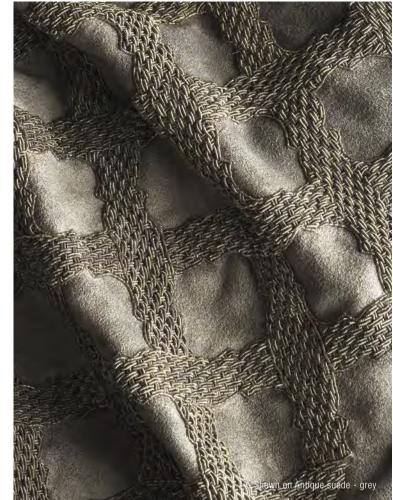

All sizes are approximate and may differ slightly. Please contact us for further assistance.

OTELLO IS A STRONG CLASSICAL TRELLIS DESIGN IN AN OPULENT 'CHAIN MAIL' TECHNIQUE.

Pattern repeat: 10cm (4") Embroidered width: 100cm (39½")

Beaumont & Fletcher's unique bespoke fabrics are entirely embroidered by hand. Created in fine silks, gold and silver threads, freshwater pearls and semi-precious stones, they can be coloured and designed to fit each client's needs, and embroidered onto almost any background fabric from silk and velvet, to organza, and even leather.

All sizes are approximate and may differ slightly. Please contact us for further assistance.