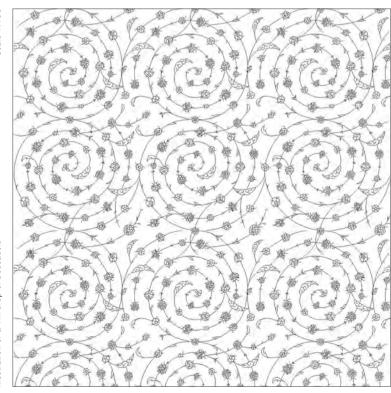

All sizes are approximate and may differ slightly. Please contact us for further assistance.

CAPRICCIO IS A FLAMBOYANT DESIGN IN AN EARLY 18TH CENTURY STYLE RICHLY EMBELLISHED WITH CRYSTAL AND SEED PEARLS.

Pattern repeat: 71.2cm (28") Embroidered width: 100cm (39½")

Beaumont & Fletcher's unique bespoke fabrics are entirely embroidered by hand. Created in fine silks, gold and silver threads, freshwater pearls and semi-precious stones, they can be coloured and designed to fit each client's needs, and embroidered onto almost any background fabric from silk and velvet, to organza, and even leather.