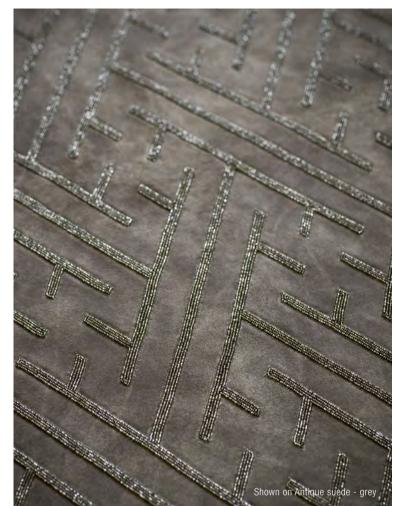

All sizes are approximate and may differ slightly. Please contact us for further assistance.

OTELLO IS A STRONG CLASSICAL TRELLIS DESIGN IN AN OPULENT 'CHAIN MAIL' TECHNIQUE.

Pattern repeat: 10cm (4") Embroidered width: 100cm (39½")