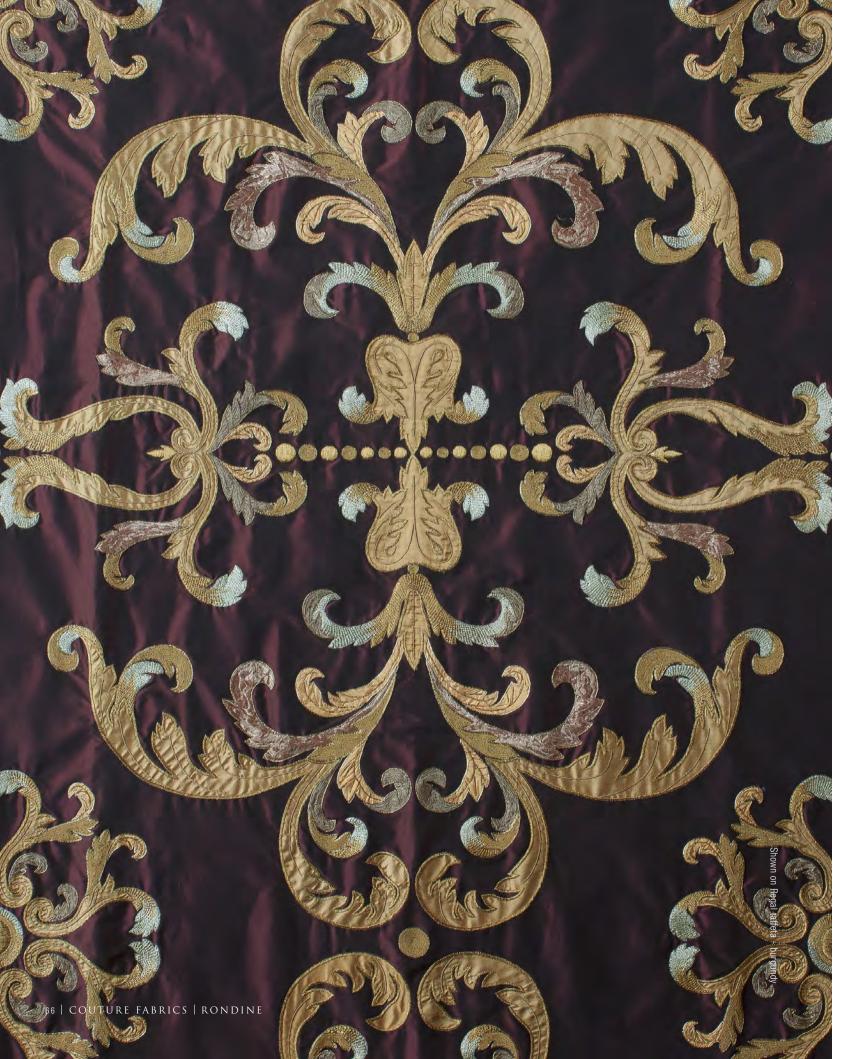

All sizes are approximate and may differ slightly. Please contact us for further assistance.

RONDINE IS AN OPULENT DESIGN, COMPRISING ELEGANT ROCOCO SCROLLS IN SILK APPLIQUE AND ANTIQUED GOLD WIRE.

Pattern repeat: 115.5cm (45½) Embroidered width: 100cm (39½")

Beaumont & Fletcher's unique bespoke fabrics are entirely embroidered by hand. Created in fine silks, gold and silver threads, freshwater pearls and semi-precious stones, they can be coloured and designed to fit each client's needs, and embroidered onto almost any background fabric from silk and velvet, to organza, and even leather.

All sizes are approximate and may differ slightly. Please contact us for further assistance.

ROSEWALK IS AN ELEGANT DESIGN WITH AN OPEN TRELLIS OF BEAUTIFULLY WORKED NATURALISTIC ROSES.

Pattern repeat: 64cm (25") Embroidered width: 98cm (38½")