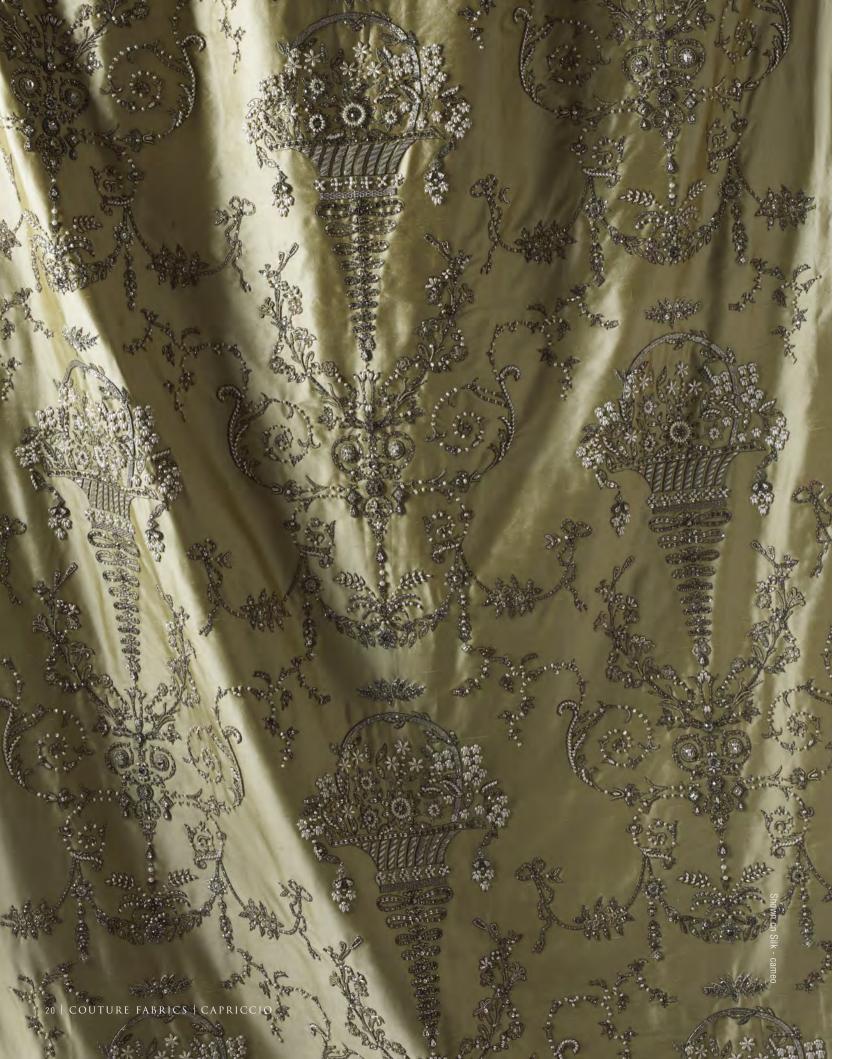

All sizes are approximate and may differ slightly. Please contact us for further assistance.

CAPRICCIO IS A FLAMBOYANT DESIGN IN AN EARLY 18TH CENTURY STYLE RICHLY EMBELLISHED WITH CRYSTAL AND SEED PEARLS.

Pattern repeat: 71.2cm (28") Embroidered width: 100cm (39½")

Beaumont & Fletcher's unique bespoke fabrics are entirely embroidered by hand. Created in fine silks, gold and silver threads, freshwater pearls and semi-precious stones, they can be coloured and designed to fit each client's needs, and embroidered onto almost any background fabric from silk and velvet, to organza, and even leather.