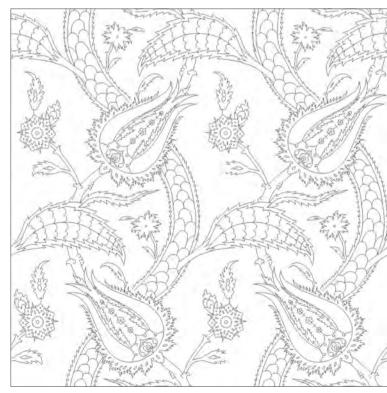

All sizes are approximate and may differ slightly. Please contact us for further assistance.

SALOME IS A DRAMATIC LARGE SCALE DESIGN WITH A STRONG OTTOMAN INFLUENCE DISPLAYING A WIDE RANGE OF VERY FINE EMBROIDERY TECHNIQUES IN ANTIQUE GOLD AND SILVER THREADS.

Pattern repeat: 100cm (39½") Embroidered width: 100cm (39½")

Beaumont & Fletcher's unique bespoke fabrics are entirely embroidered by hand. Created in fine silks, gold and silver threads, freshwater pearls and semi-precious stones, they can be coloured and designed to fit each client's needs, and embroidered onto almost any background fabric from silk and velvet, to organza, and even leather.