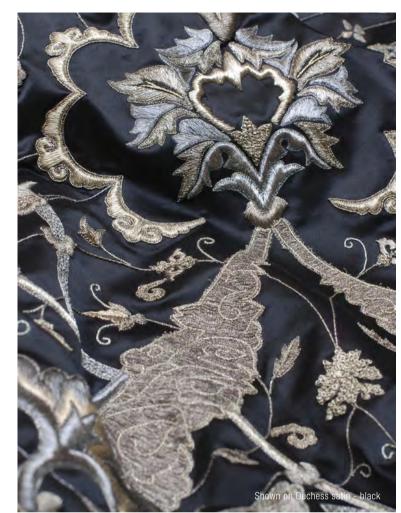

All sizes are approximate and may differ slightly. Please contact us for further assistance.

XERXES IS A RICH TAPESTRY OF ANTIQUED SILVER THREADS, STRONGLY INFLUENCED BY 17TH CENTURY OTTOMAN FABRICS.

Pattern repeat: 42cm (16½") Embroidered width: 100cm (39½")

Beaumont & Fletcher's unique bespoke fabrics are entirely embroidered by hand. Created in fine silks, gold and silver threads, freshwater pearls and semi-precious stones, they can be coloured and designed to fit each client's needs, and embroidered onto almost any background fabric from silk and velvet, to organza, and even leather.