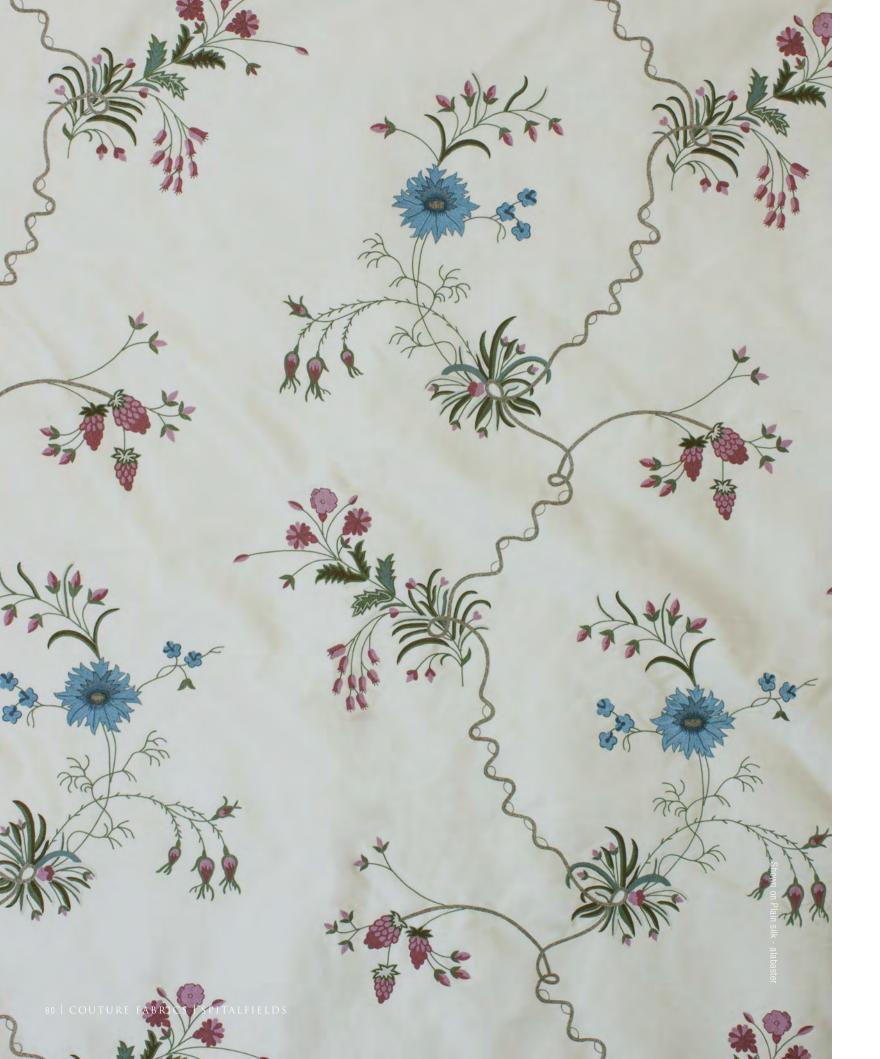

## SPITALFIELDS

Pattern repeat: 82cm (32¼") Embroidered width: 99cm (39")

Beaumont & Fletcher's unique bespoke fabrics are entirely embroidered by hand. Created in fine silks, gold and silver threads, freshwater pearls and semi-precious stones, they can be coloured and designed to fit each client's needs, and embroidered onto almost any background fabric from silk and velvet, to organza, and even leather.

All sizes are approximate and may differ slightly. Please contact us for further assistance.

TAGORE IS AN INTRICATE, JEWEL-LIKE DESIGN WITH A STRONG FRENCH 18TH CENTURY INFLUENCE THAT COMPRISES AN ELEGANTLY STRUCTURED PATTERN OF GEMSTONES AND METAL EMBROIDERY.