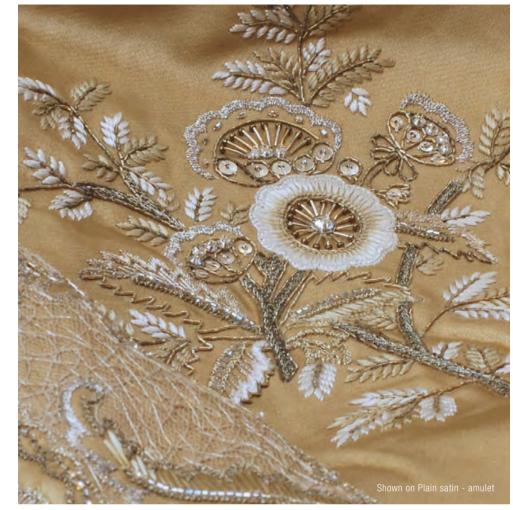

All sizes are approximate and may differ slightly. Please contact us for further assistance.

TATIANA IS A DELICATE
TRACERY OF FINE
EMBROIDERY AND
CRYSTALS, CREATING A
LIGHT, ETHEREAL DESIGN.

Pattern repeat: 56cm (22") Embroidered width: 130cm (51¼")

Beaumont & Fletcher's unique bespoke fabrics are entirely embroidered by hand. Created in fine silks, gold and silver threads, freshwater pearls and semi-precious stones, they can be coloured and designed to fit each client's needs, and embroidered onto almost any background fabric from silk and velvet, to organza, and even leather.