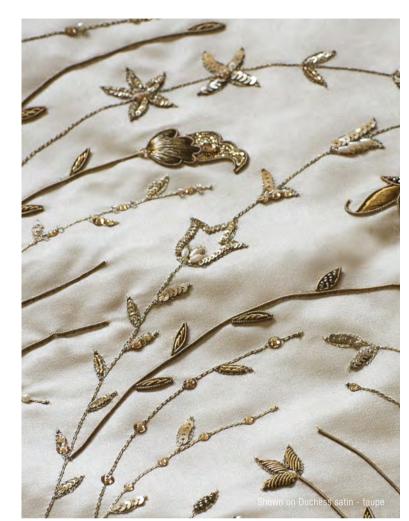

All sizes are approximate and may differ slightly. Please contact us for further assistance.

ISOLDE'S USE OF UNCUT SEMI-PRECIOUS STONES MAKES A DRAMATIC CONTRAST TO THE FINELY EMBROIDERED NATURALISTIC FLORAL SPRAYS.

Pattern repeat: 115.5cm (45½") Embroidered width: 120cm (47¼)

Beaumont & Fletcher's unique bespoke fabrics are entirely embroidered by hand. Created in fine silks, gold and silver threads, freshwater pearls and semi-precious stones, they can be coloured and designed to fit each client's needs, and embroidered onto almost any background fabric from silk and velvet, to organza, and even leather.

All sizes are approximate and may differ slightly. Please contact us for further assistance.

JUNO IS A WONDERFULLY DRAMATIC PANEL COMBINING THE EXOTIC PLUMAGE OF THE PEACOCKS WITH A BEAUTIFULLY WORKED SCROLLING DESIGN IN GOLD THREAD. THE DESIGN CAN BE ADAPTED FOR PANELS OF DIFFERENT SIZES AND PROPORTIONS.