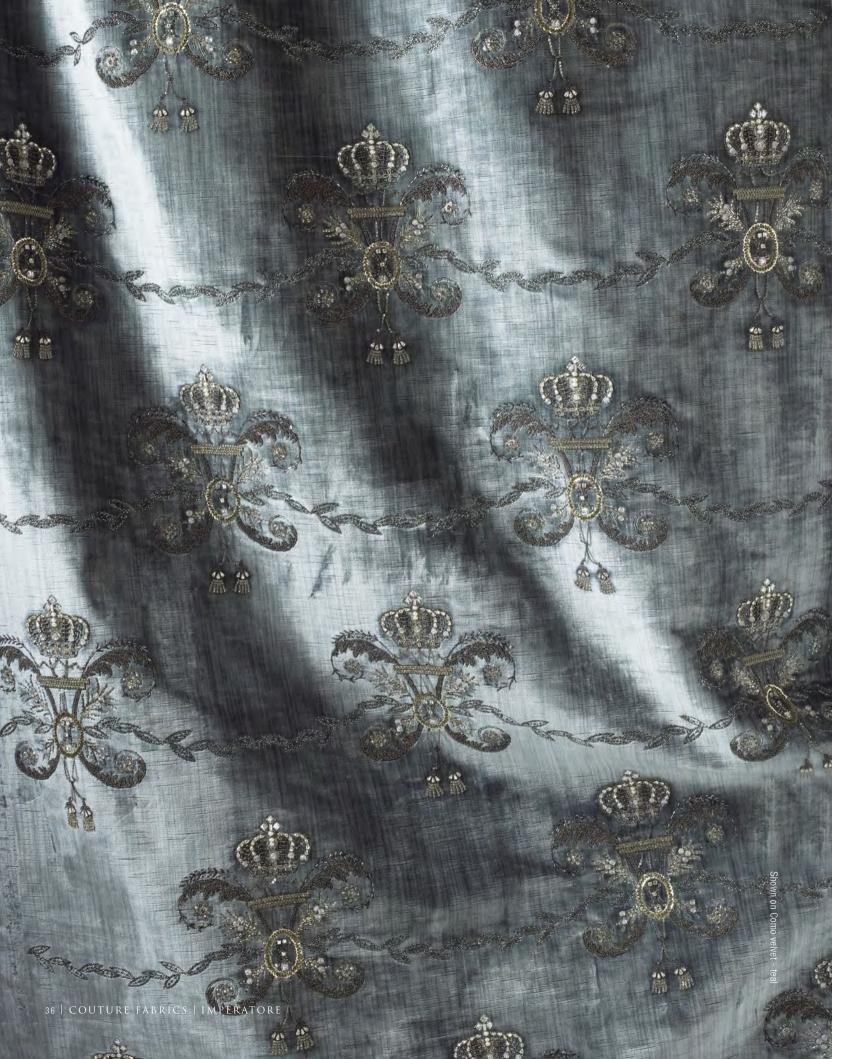

All sizes are approximate and may differ slightly. Please contact us for further assistance.

IMPERATORE IS A VERY
DECORATIVE FABRIC IN
ANTIQUE SILVER, CRYSTALS
AND PEARLS, CREATING A
STRONG REGAL DESIGN.

Pattern repeat: 49.3cm (19½") Embroidered width: 100cm (39½")

Beaumont & Fletcher's unique bespoke fabrics are entirely embroidered by hand. Created in fine silks, gold and silver threads, freshwater pearls and semi-precious stones, they can be coloured and designed to fit each client's needs, and embroidered onto almost any background fabric from silk and velvet, to organza, and even leather.