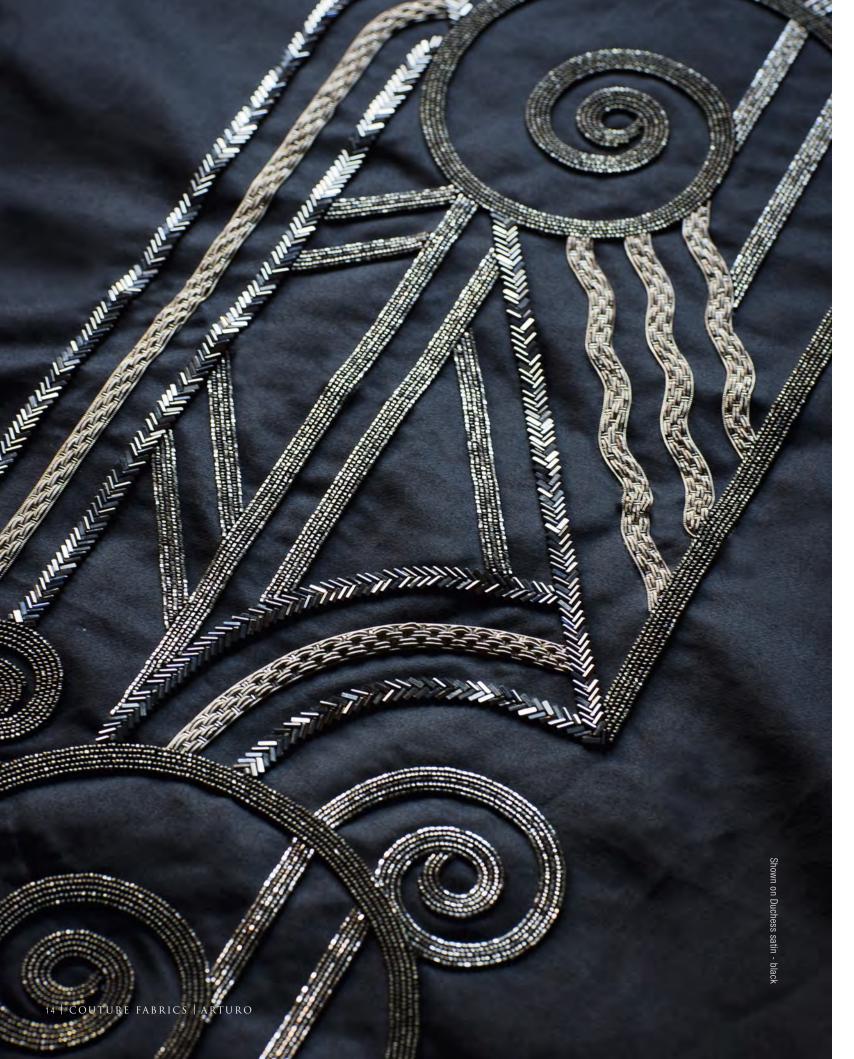

All sizes are approximate and may differ slightly. Please contact us for further assistance.

ARTURO HAS A STRONG ART DECO ARCHITECTURAL LOOK, COMBINING A RANGE OF BEAUTIFULLY WORKED TECHNIQUES.

Pattern repeat: 34cm (13½") Embroidered width: 21cm (8½")

Beaumont & Fletcher's unique bespoke fabrics are entirely embroidered by hand. Created in fine silks, gold and silver threads, freshwater pearls and semi-precious stones, they can be coloured and designed to fit each client's needs, and embroidered onto almost any background fabric from silk and velvet, to organza, and even leather.