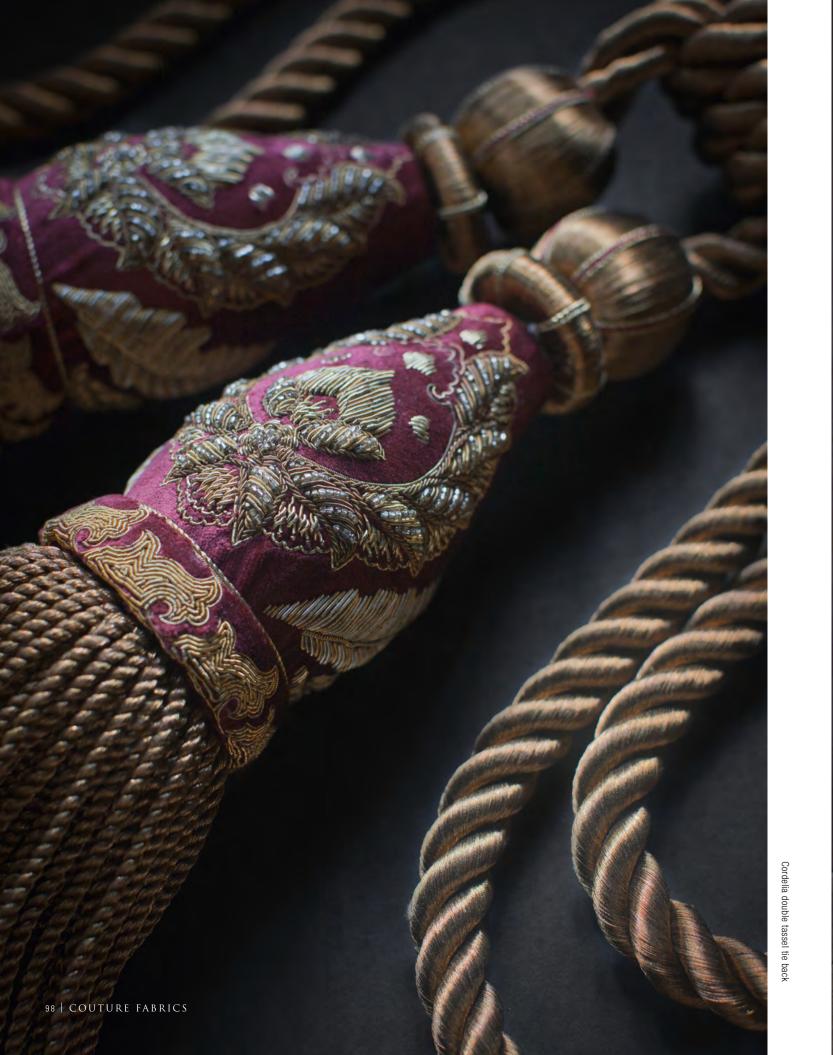

ckground fabric from silk and velvet, to organza, and even leather.

All sizes are approximate and may differ slightly. Please contact us for further assistance.







ZOLA IS A DESIGN OF UNUSUAL RICHNESS AND DEPTH DISPLAYING THE SKILFUL ARTISTRY OF THE FINEST NEEDLEWORK IN A STRONG EXCITING DESIGN.

Pattern repeat: 89.5cm (35¼") Embroidered width: 106cm (41¾")

Beaumont & Fletcher's unique bespoke fabrics are entirely embroidered by hand. Created in fine silks, gold and silver threads, freshwater pearls and semi-precious stones, they can be coloured and designed to fit each client's needs, and embroidered onto almost any background fabric from silk and velvet, to organza, and even leather.

All sizes are approximate and may differ slightly. Please contact us for further assistance.













261 Fulham Road, London SW3 6HY 020 7352 5594 sales@beaumontandfletcher.com trade enquiries: 020 7498 2642 www.beaumontandfletcher.com