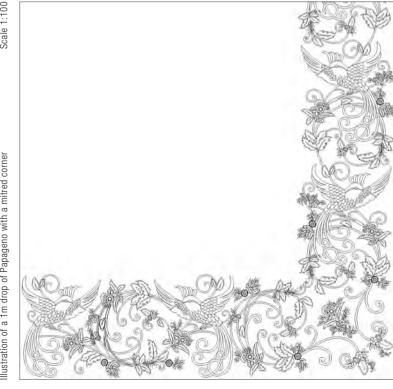

hwater pearls and semi-precious stones, they can be coloured and designed to fit each client's needs, and embroidered onto almost any background fabric from silk and velvet, to organza, and even leather.

All sizes are approximate and may differ slightly. Please contact us for further assistance.







Pattern repeat: 63.5cm (25") Embroidered width: 26.5cm (10½")

Beaumont & Fletcher's unique bespoke fabrics are entirely embroidered by hand. Created in fine silks, gold and silver threads, freshwater pearls and semi-precious stones, they can be coloured and designed to fit each client's needs, and embroidered onto almost any background fabric from silk and velvet, to organza, and even leather.

All sizes are approximate and may differ slightly. Please contact us for further assistance.









## PARSIVAL IS A BEAUTIFULLY WORKED SCROLLING BORDER DESIGN IN INTRICATE CONTRASTING TECHNIQUES.

Pattern repeat: 86.5cm (34") Embroidered width: 30cm (11¾")

Beaumont & Fletcher's unique bespoke fabrics are entirely embroidered by hand. Created in fine silks, gold and silver threads, freshwater pearls and semi-precious stones, they can be coloured and designed to fit each client's needs, and embroidered onto almost any background fabric from silk and velvet, to organza, and even leather.

All sizes are approximate and may differ slightly. Please contact us for further assistance.







#### PIET IS A STRONG, Dramatic and Very Modern Geometric Design.

Pattern repeat: 68cm (27") Embroidered width: 19.5cm (7½")

Beaumont & Fletcher's unique bespoke fabrics are entirely embroidered by