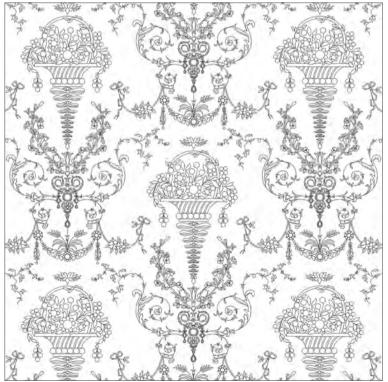

All sizes are approximate and may differ slightly. Please contact us for further assistance.

CATHAY IS A WONDERFUL 18TH CENTURY EUROPEAN INTERPRETATION OF THE 'ORIENTAL STYLE'. IT ILLUSTRATES THE WEST'S LOVE AFFAIR WITH CHINOISERIE IN THE MOST DELIGHTFUL AND INTRICATE DETAIL.

Pattern repeat: 98cm (38½") Embroidered width: 100cm (39½")

Beaumont & Fletcher's unique bespoke fabrics are entirely embroidered by hand. Created in fine silks, gold and silver threads, freshwater pearls and semi-precious stones, they can be coloured and designed to fit each client's needs, and embroidered onto almost any background fabric from silk and velvet, to organza, and even leather.

All sizes are approximate and may differ slightly. Please contact us for further assistance.