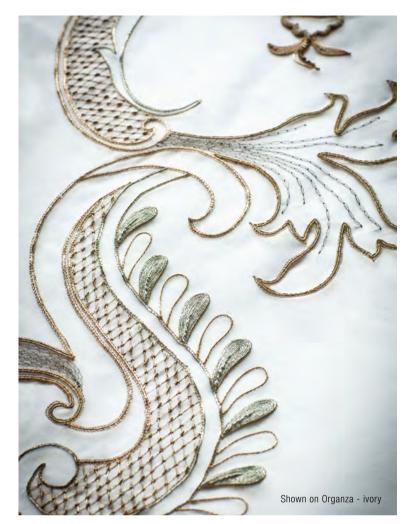

## SPITALFIELDS

Pattern repeat: 82cm (32¼") Embroidered width: 99cm (39")

Beaumont & Fletcher's unique bespoke fabrics are entirely embroidered by hand. Created in fine silks, gold and silver threads, freshwater pearls and semi-precious stones, they can be coloured and designed to fit each client's needs, and embroidered onto almost any background fabric from silk and velvet, to organza, and even leather.

All sizes are approximate and may differ slightly. Please contact us for further assistance.

TAGORE IS AN INTRICATE, JEWEL-LIKE DESIGN WITH A STRONG FRENCH 18TH CENTURY INFLUENCE THAT COMPRISES AN ELEGANTLY STRUCTURED PATTERN OF GEMSTONES AND METAL EMBROIDERY.