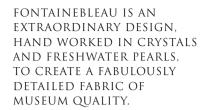

#### FONTAINEBLEAU

Pattern repeat: 93cm (36½") Embroidered width: 118cm (46½")

Beaumont & Fletcher's unique bespoke fabrics are entirely embroidered by hand. Created in fine silks, gold and silver threads, freshwater pearls and semi-precious stones, they can be coloured and designed to fit each client's needs, and embroidered onto almost any background fabric from silk and velvet, to organza, and even leather.

All sizes are approximate and may differ slightly. Please contact us for further assistance.

Pattern repeat: 93cm (36½") Embroidered width: 55.5cm (22")

Beaumont & Fletcher's unique bespoke fabrics are entirely embroidered by hand. Created in fine silks, gold and silver threads, freshwater pearls and semi-precious stones, they can be coloured and designed to fit each client's needs, and embroidered onto almost any background fabric from silk and velvet, to organza, and even leather.