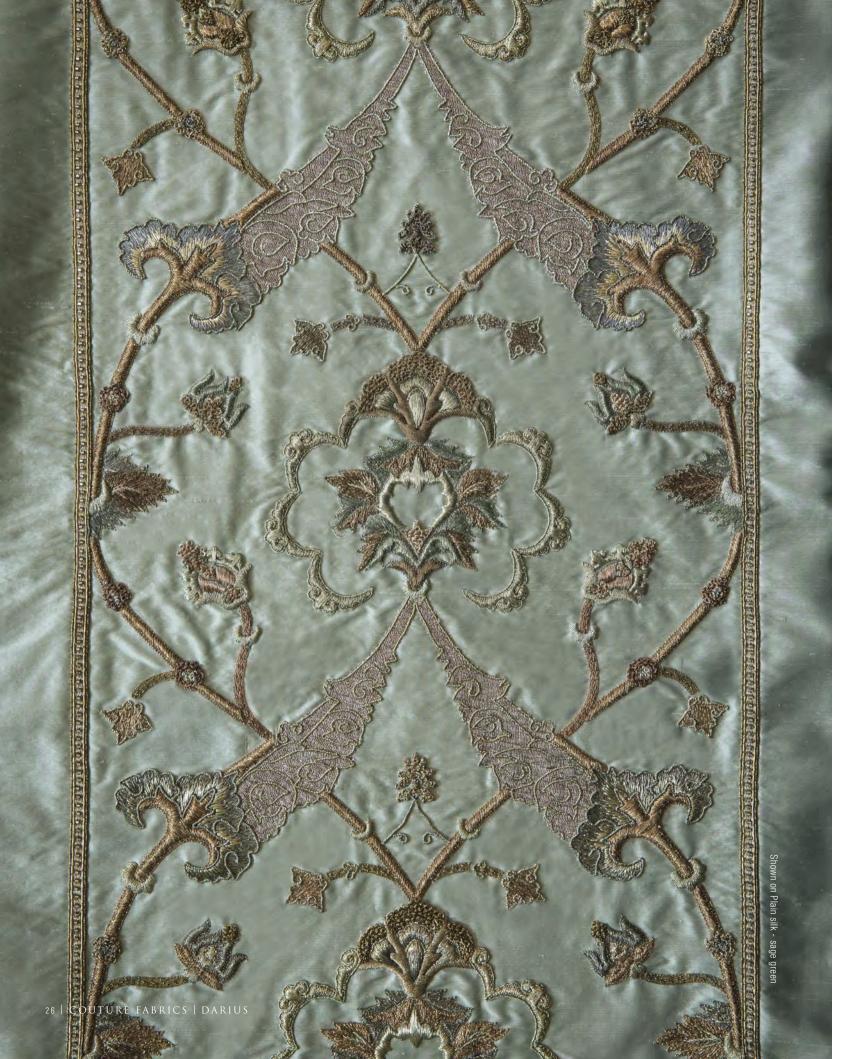

All sizes are approximate and may differ slightly. Please contact us for further assistance.

DARIUS IS AN OTTOMAN INSPIRED SCROLLING TAPESTRY OF RICHLY WORKED EMBROIDERY AND INTRICATE DETAILS.

Pattern repeat: 25cm (10") Embroidered width: 30cm (11¾")

Beaumont & Fletcher's unique bespoke fabrics are entirely embroidered by hand. Created in fine silks, gold and silver threads, freshwater pearls and semi-precious stones, they can be coloured and designed to fit each client's needs, and embroidered onto almost any background fabric from silk and velvet, to organza, and even leather.