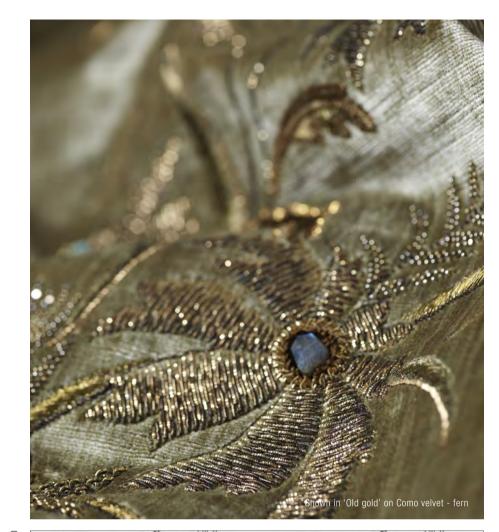

#### AUGUSTA

AUGUSTA IS A DELICATE
TRACERY OF SILVER THREADS
AND CRYSTALS THAT CREATE
AN ETHEREAL 'FERNLIKE'
LEADING EDGE DESIGN.

Pattern repeat: 44.5cm (17½") Embroidered width: 25cm (9¾")

Beaumont & Fletcher's unique bespoke fabrics are entirely embroidered by hand. Created in fine silks, gold and silver threads, freshwater pearls and semi-precious stones, they can be coloured and designed to fit each client's needs, and embroidered onto almost any background fabric from silk and velvet, to organza, and even leather.

All sizes are approximate and may differ slightly. Please contact us for further assistance.

BOCCACCIO IS AN INTRICATE PATTERN IN GOLD AND SILVER THREAD INSPIRED BY THE DELICATE TRACERY OF PERSIAN CERAMIC DECORATION.