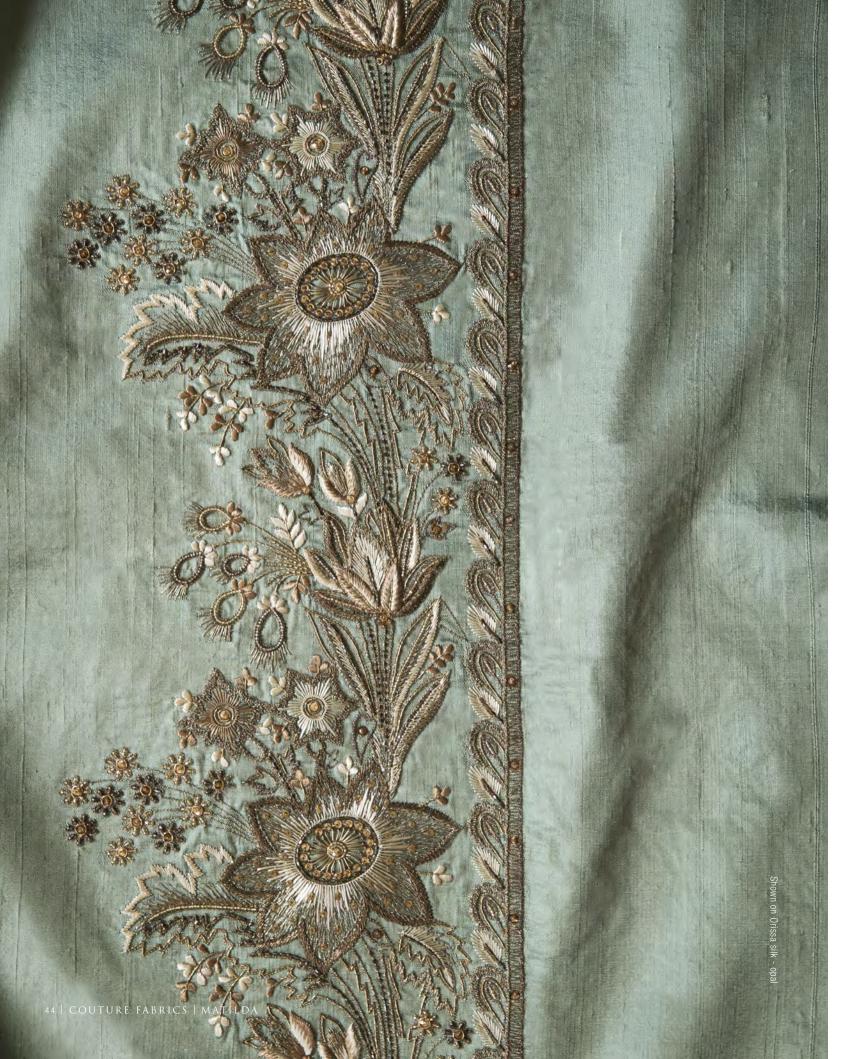

All sizes are approximate and may differ slightly. Please contact us for further assistance.

MATILDA IS DELICATELY
WORKED SCROLLS OF
INTRICATE FOLIAGE AND
JEWELLED FLOWERS CREATE
A SUBTLE PATTERN OF
FINE EMBROIDERY.

Pattern repeat: 25.5cm (10") Embroidered width: 20cm (8")

Beaumont & Fletcher's unique bespoke fabrics are entirely embroidered by hand. Created in fine silks, gold and silver threads, freshwater pearls and semi-precious stones, they can be coloured and designed to fit each client's needs, and embroidered onto almost any background fabric from silk and velvet, to organza, and even leather.