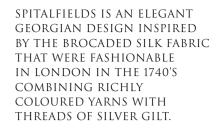

## SPITALFIELDS

Pattern repeat: 82cm (32¼") Embroidered width: 99cm (39")

Beaumont & Fletcher's unique bespoke fabrics are entirely embroidered by hand. Created in fine silks, gold and silver threads, freshwater pearls and semi-precious stones, they can be coloured and designed to fit each client's needs, and embroidered onto almost any background fabric from silk and velvet, to organza, and even leather.

All sizes are approximate and may differ slightly. Please contact us for further assistance.

TAGORE IS AN INTRICATE, JEWEL-LIKE DESIGN WITH A STRONG FRENCH 18TH CENTURY INFLUENCE THAT COMPRISES AN ELEGANTLY STRUCTURED PATTERN OF GEMSTONES AND METAL EMBROIDERY.