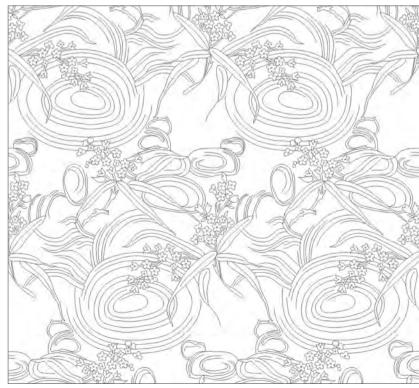

All sizes are approximate and may differ slightly. Please contact us for further assistance.

SEVILLA IS A VERY UNUSUAL DESIGN WITH SEMI-PRECIOUS STONES AND METAL EMBROIDERY, HAVING A STRONG 1930'S FEEL.

Pattern repeat: 107cm (42") Embroidered width: 110cm (431/4")

Beaumont & Fletcher's unique bespoke fabrics are entirely embroidered by hand. Created in fine silks, gold and silver threads, freshwater pearls and semi-precious stones, they can be coloured and designed to fit each client's needs, and embroidered onto almost any background fabric from silk and velvet, to organza, and even leather.