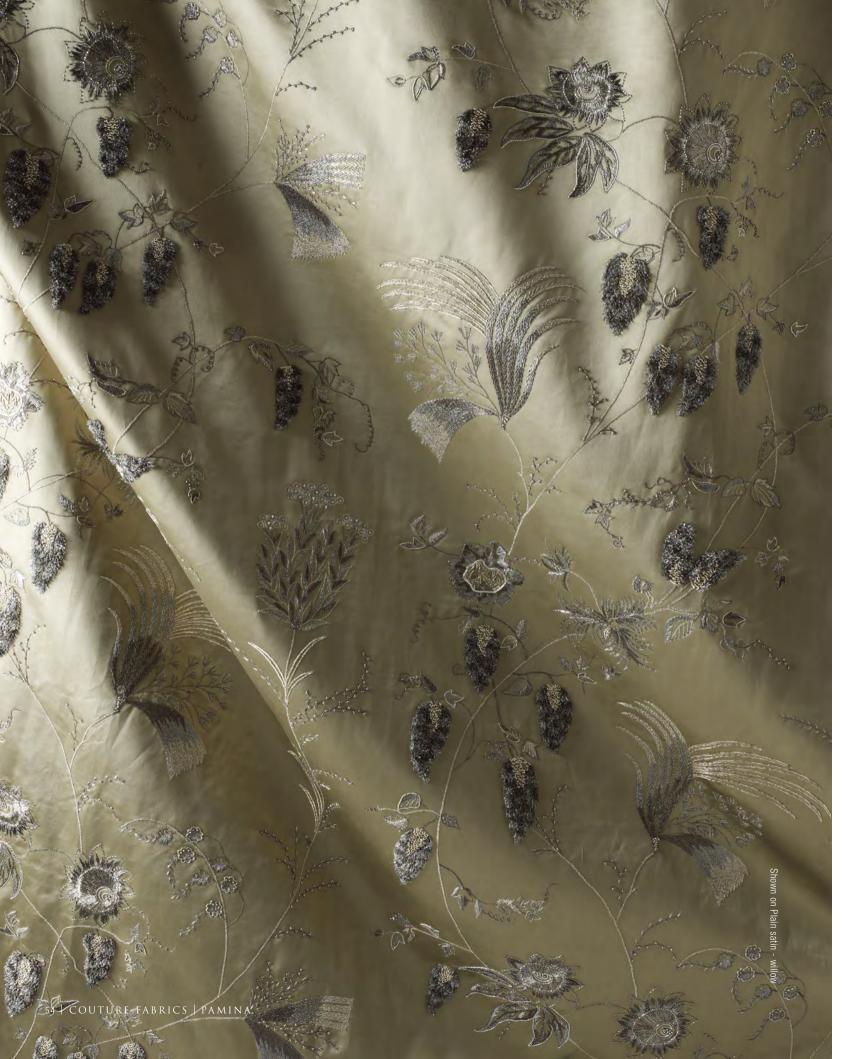

## PAMINA IS AN UNUSUAL AND ELEGANT DESIGN WITH AN ORIENTAL ATMOSPHERE AND A TIMELESS AMBIENCE.

Pattern repeat: 99.3cm (39") Embroidered width: 130cm (511/4")

Beaumont & Fletcher's unique bespoke fabrics are entirely embroidered by hand. Created in fine silks, gold and silver threads, freshwater pearls and semi-precious stones, they can be coloured and designed to fit each client's needs, and embroidered onto almost any background fabric from silk and velvet, to organza, and even leather.

All sizes are approximate and may differ slightly. Please contact us for further assistance.

Pattern repeat: 63.5cm (25") Embroidered width: 26.5cm (10½")

Beaumont & Fletcher's unique bespoke fabrics are entirely embroidered by hand. Created in fine silks, gold and silver threads, freshwater pearls and semi-precious stones, they can be coloured and designed to fit each client's needs, and embroidered onto almost any background fabric from silk and velvet, to organza, and even leather.