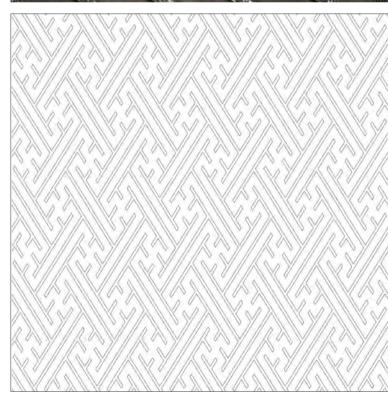

John Crowell - Managing Director

W W W . B E A U M O N T A N D F L E T C H E R . C O M

AMADEO IS A SUBTLY
INTERWOVEN GEOMETRIC
DESIGN IN FINE CHAIN MAIL
BASED ON AN EARLY CELTIC
PATTERN, YET HAVING A
DISTINCTLY MODERN LOOK

Pattern repeat: 16cm (6¼") Embroidered width: 32.5cm (12¾")

Beaumont & Fletcher's unique bespoke fabrics are entirely embroidered by hand. Created in fine silks, gold and silver threads, freshwater pearls and semiprecious stones, they can be coloured and designed to fit each client's needs, and embroidered onto almost any background fabric from silk and velvet, to organza, and even leather.