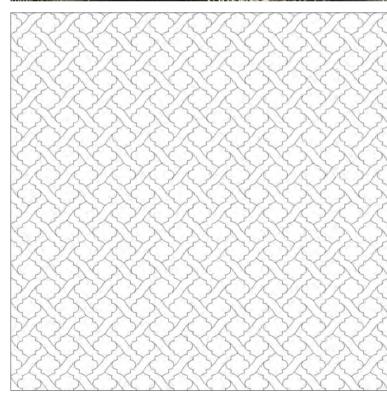

John Crowell - Managing Director

W W W . B E A U M O N T A N D F L E T C H E R . C O M

AMADEO IS A SUBTLY
INTERWOVEN GEOMETRIC
DESIGN IN FINE CHAIN MAIL
BASED ON AN EARLY CELTIC
PATTERN, YET HAVING A
DISTINCTLY MODERN LOOK

Pattern repeat: 16cm (6¼") Embroidered width: 32.5cm (12¾")

Beaumont & Fletcher's unique bespoke fabrics are entirely embroidered by hand. Created in fine silks, gold and silver threads, freshwater pearls and semiprecious stones, they can be coloured and designed to fit each client's needs, and embroidered onto almost any background fabric from silk and velvet, to organza, and even leather.