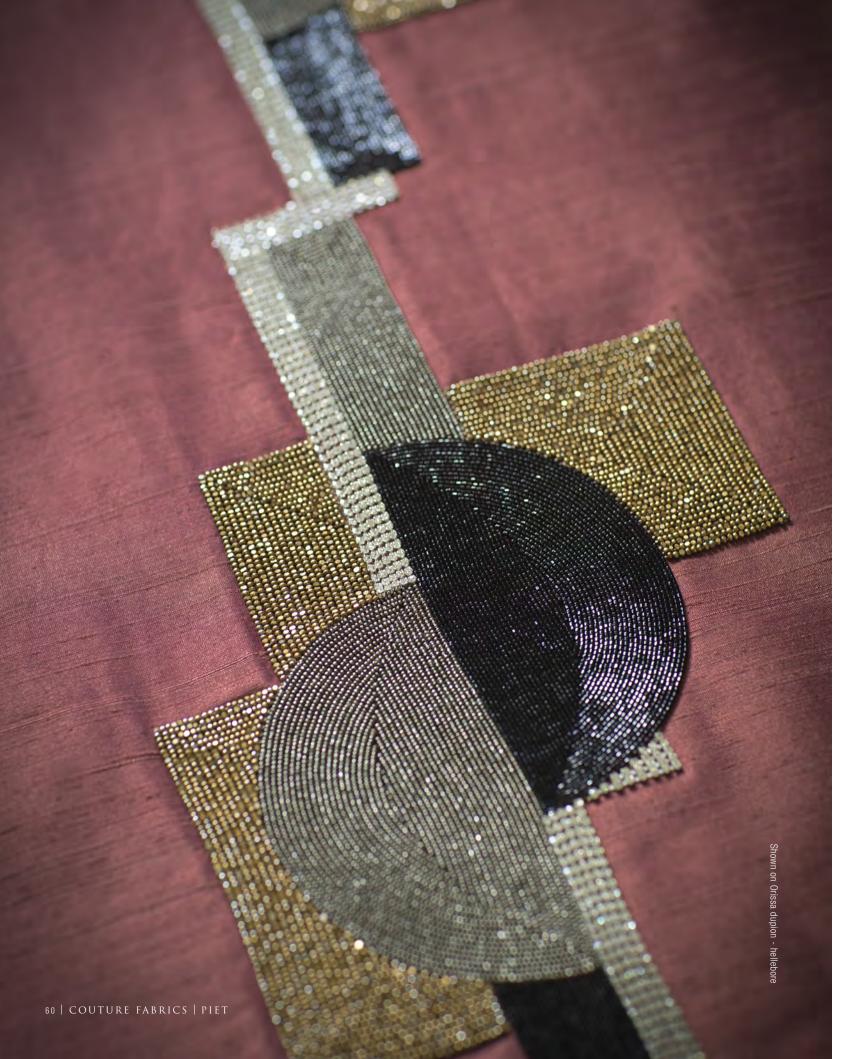

#### PIET IS A STRONG, Dramatic and Very Modern Geometric Design.

Pattern repeat: 68cm (27") Embroidered width: 19.5cm (7½")

Beaumont & Fletcher's unique bespoke fabrics are entirely embroidered by hand. Created in fine silks, gold and silver threads, freshwater pearls and semi-precious stones, they can be coloured and designed to fit each client's needs, and embroidered onto almost any background fabric from silk and velvet, to organza, and even leather.