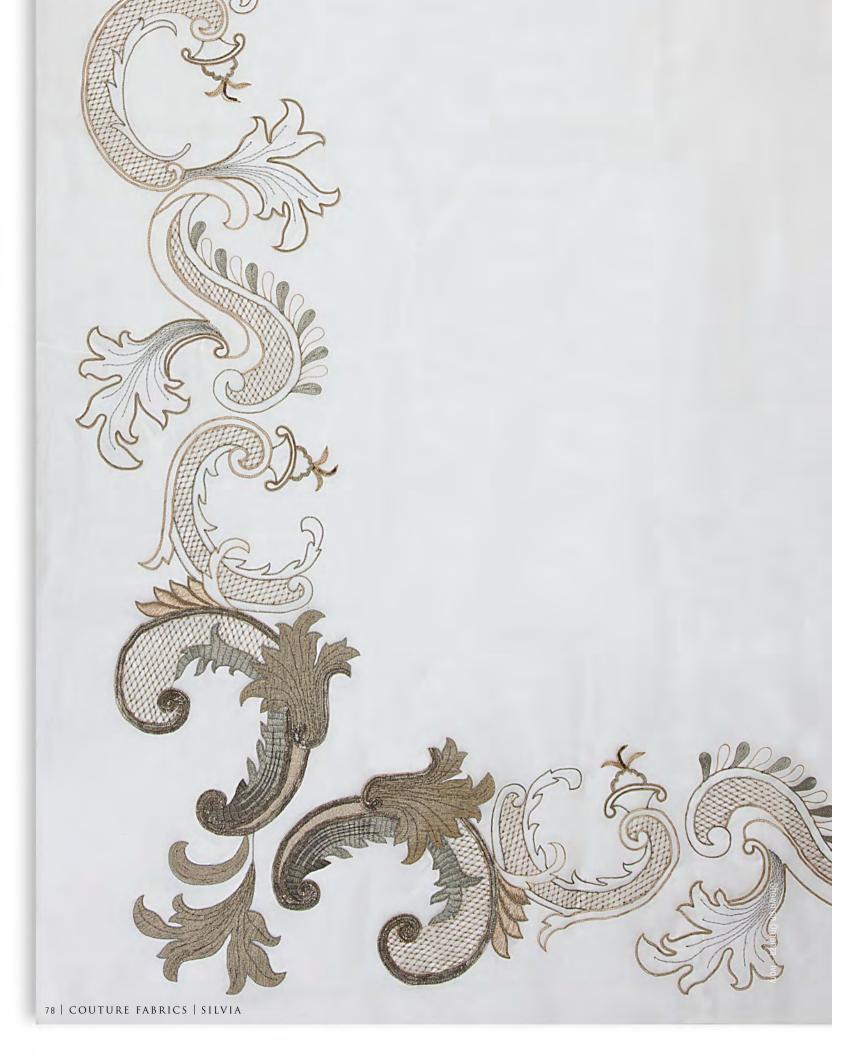

All sizes are approximate and may differ slightly. Please contact us for further assistance.

SILVIA IS A LIGHT AND OPEN DESIGN OF DELICATELY WORKED SCROLLS, A PERFECT COMPLEMENT TO PARSIVAL.

Pattern repeat: 86.5cm (34") Embroidered width: 30cm (11¾")

Beaumont & Fletcher's unique bespoke fabrics are entirely embroidered by hand. Created in fine silks, gold and silver threads, freshwater pearls and semi-precious stones, they can be coloured and designed to fit each client's needs, and embroidered onto almost any background fabric from silk and velvet, to organza, and even leather.