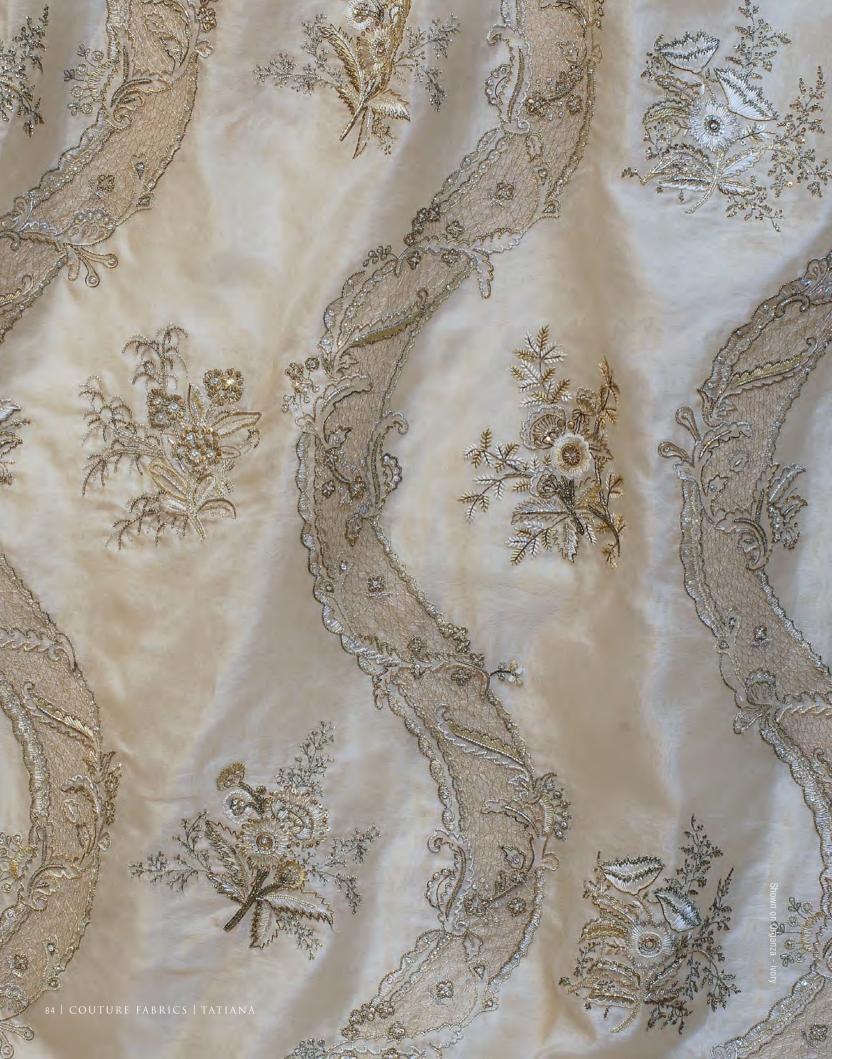

All sizes are approximate and may differ slightly. Please contact us for further assistance.

TATIANA IS A DELICATE
TRACERY OF FINE
EMBROIDERY AND
CRYSTALS, CREATING A
LIGHT, ETHEREAL DESIGN.

Pattern repeat: 56cm (22") Embroidered width: 130cm (51¼")

Beaumont & Fletcher's unique bespoke fabrics are entirely embroidered by hand. Created in fine silks, gold and silver threads, freshwater pearls and semi-precious stones, they can be coloured and designed to fit each client's needs, and embroidered onto almost any background fabric from silk and velvet, to organza, and even leather.