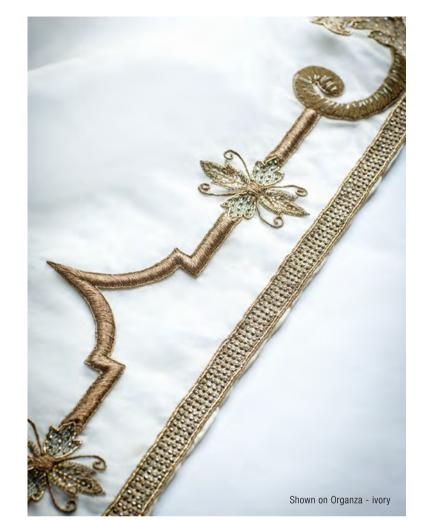

water pearls and semi-precious stones, they can be coloured and designed to fit each client's needs, and embroidered onto almost any background fabric from silk and velvet, to organza, and even leather.

All sizes are approximate and may differ slightly. Please contact us for further assistance.









Pattern repeat: 69cm (271/4") Embroidered width: 13.5cm (51/4")

Beaumont & Fletcher's unique bespoke fabrics are entirely embroidered by hand. Created in fine silks, gold and silver threads, freshwater pearls and semiprecious stones, they can be coloured and designed to fit each client's needs, and embroidered onto almost any background fabric from silk and velvet, to organza, and even leather.

All sizes are approximate and may differ slightly. Please contact us for further assistance.









SEVILLA IS A VERY UNUSUAL DESIGN WITH SEMI-PRECIOUS STONES AND METAL EMBROIDERY, HAVING A STRONG 1930'S FEEL.

Pattern repeat: 107cm (42") Embroidered width: 110cm (431/4")

Beaumont & Fletcher's unique bespoke fabrics are entirely embroidered by hand. Created in fine silks, gold and silver threads, freshwater pearls and semi-precious stones, they can be coloured and designed to fit each client's needs, and embroidered onto almost any background fabric from silk and velvet, to organza, and even leather.

All sizes are approximate and may differ slightly. Please contact us for further assistance.







SILVIA IS A LIGHT AND OPEN DESIGN OF DELICATELY WORKED SCROLLS, A PERFECT COMPLEMENT TO PARSIVAL.

Pattern repeat: 86.5cm (34") Embroidered width: 30cm (11¾")

Beaumont & Fletcher's