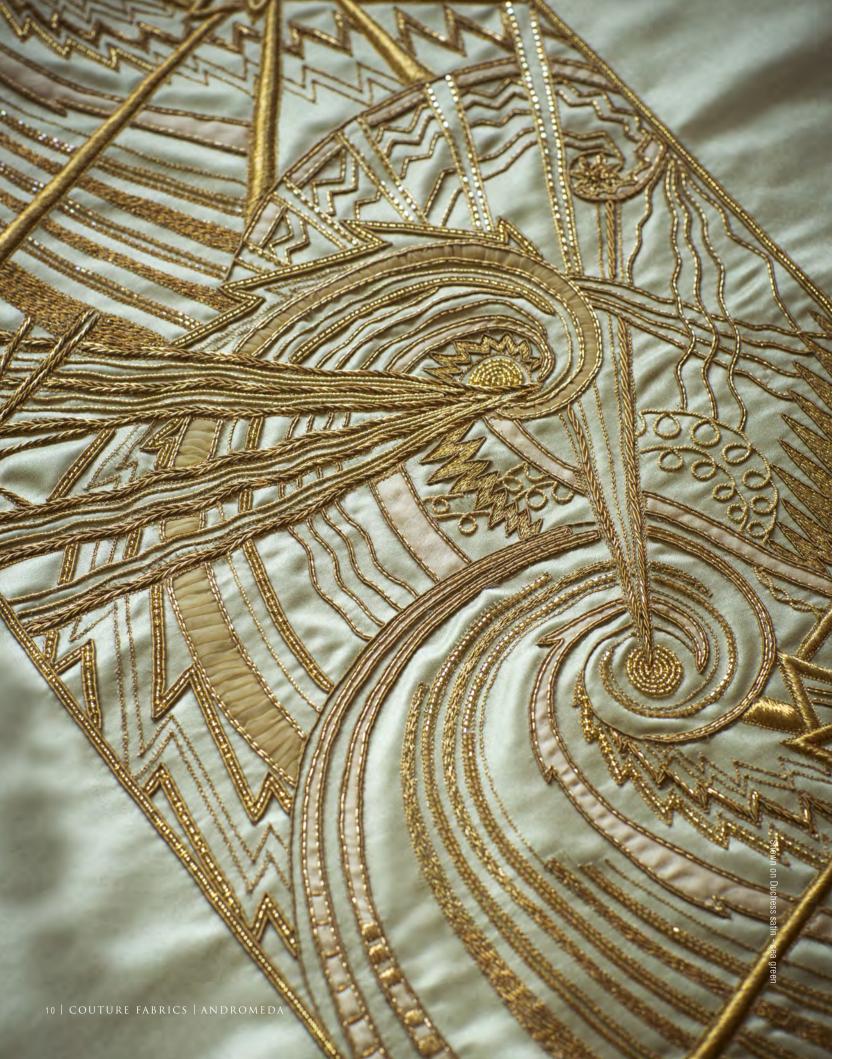

All sizes are approximate and may differ slightly. Please contact us for further assistance.

ANDROMEDA IS A STRIKINGLY MODERN DESIGN WITH EXCITEMENT AND MOVEMENT AND A VERY CONTEMPORARY LOOK.

Pattern repeat: 35cm (13¾") Embroidered width: 25cm (10")

Beaumont & Fletcher's unique bespoke fabrics are entirely embroidered by hand. Created in fine silks, gold and silver threads, freshwater pearls and semi-precious stones, they can be coloured and designed to fit each client's needs, and embroidered onto almost any background fabric from silk and velvet, to organza, and even leather.