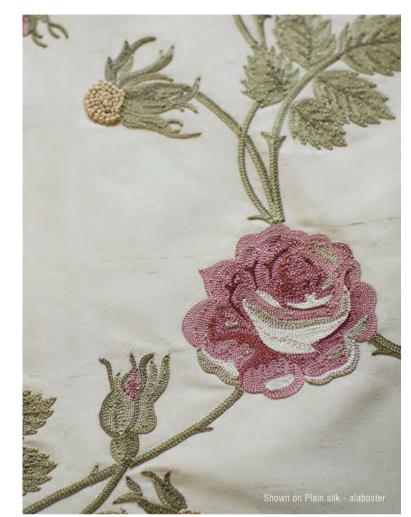

All sizes are approximate and may differ slightly. Please contact us for further assistance.

ROSEWALK IS AN ELEGANT DESIGN WITH AN OPEN TRELLIS OF BEAUTIFULLY WORKED NATURALISTIC ROSES.

Pattern repeat: 64cm (25") Embroidered width: 98cm (38½")