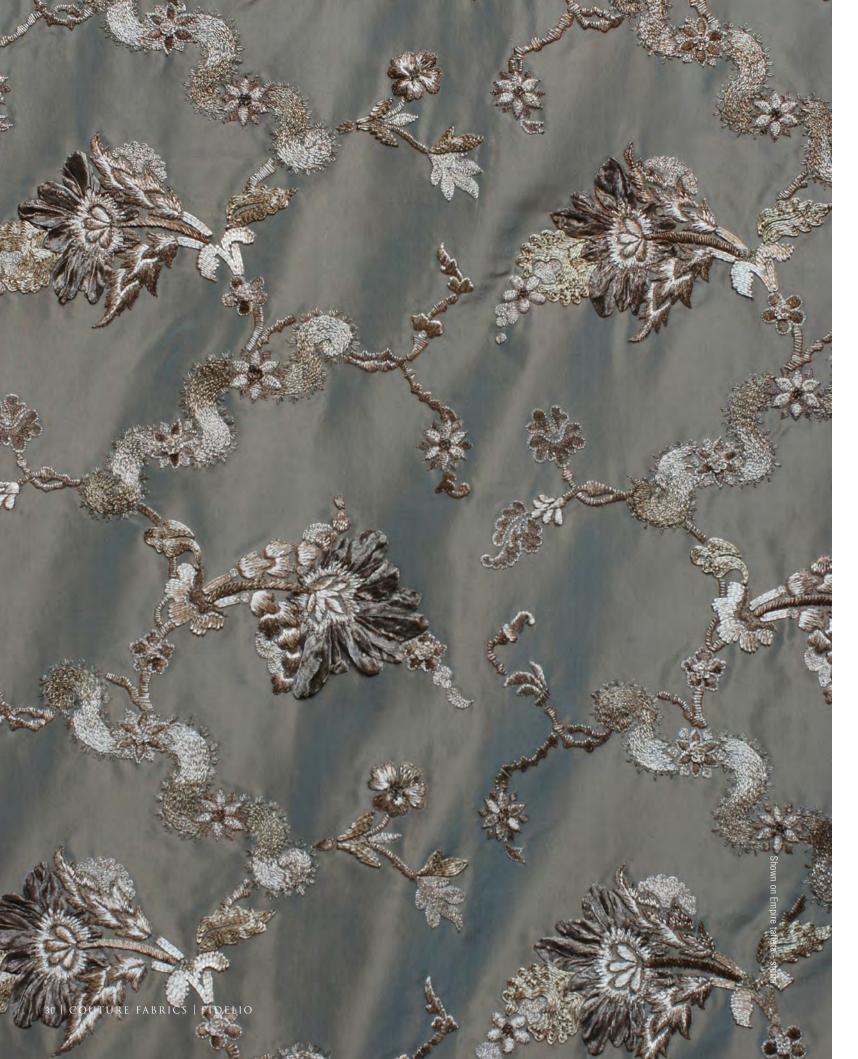

All sizes are approximate and may differ slightly. Please contact us for further assistance.

FIDELIO IS AN ENCHANTINGLY DELICATE DESIGN CREATED IN ANTIQUED SILVER METAL YARNS AND INTRICATE APPLIQUE.

Pattern repeat: 33.5cm (13¼") Embroidered width: 100cm (39½")

Beaumont & Fletcher's unique bespoke fabrics are entirely embroidered by hand. Created in fine silks, gold and silver threads, freshwater pearls and semi-precious stones, they can be coloured and designed to fit each client's needs, and embroidered onto almost any background fabric from silk and velvet, to organza, and even leather.