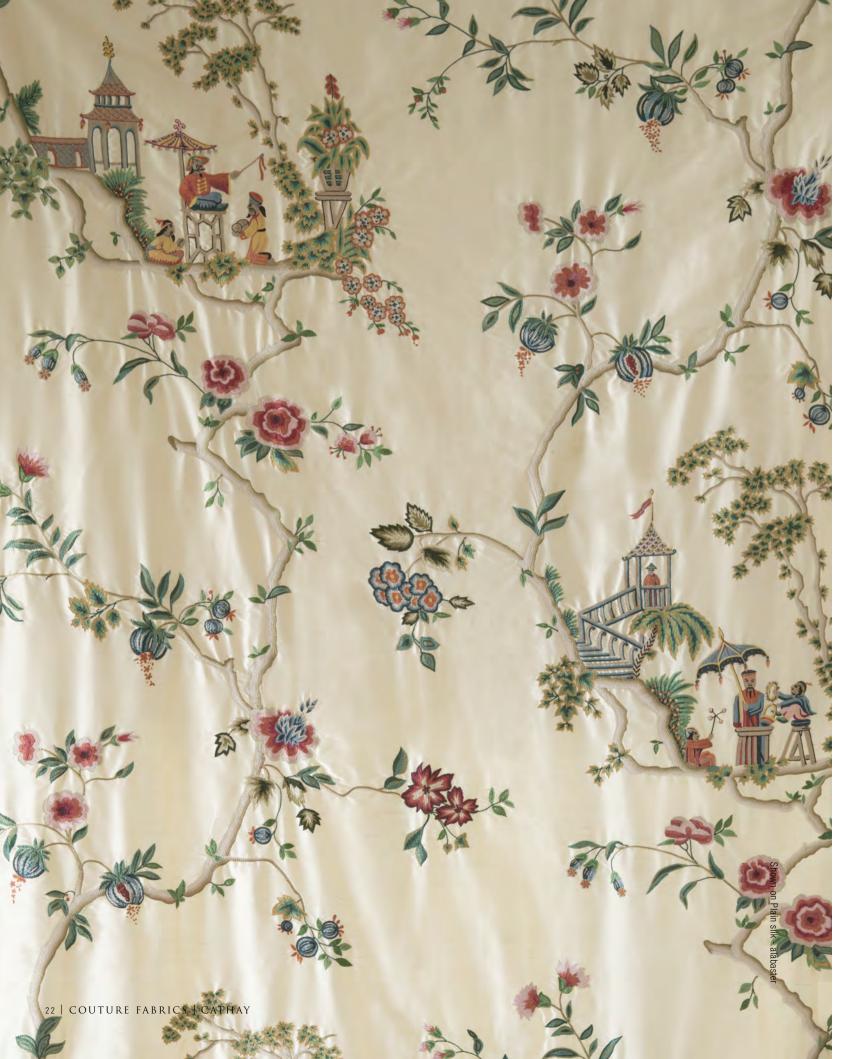

All sizes are approximate and may differ slightly. Please contact us for further assistance.

CATHAY IS A WONDERFUL 18TH CENTURY EUROPEAN INTERPRETATION OF THE 'ORIENTAL STYLE'. IT ILLUSTRATES THE WEST'S LOVE AFFAIR WITH CHINOISERIE IN THE MOST DELIGHTFUL AND INTRICATE DETAIL.

Pattern repeat: 98cm (38½") Embroidered width: 100cm (39½")

Beaumont & Fletcher's unique bespoke fabrics are entirely embroidered by hand. Created in fine silks, gold and silver threads, freshwater pearls and semi-precious stones, they can be coloured and designed to fit each client's needs, and embroidered onto almost any background fabric from silk and velvet, to organza, and even leather.

All sizes are approximate and may differ slightly. Please contact us for further assistance.