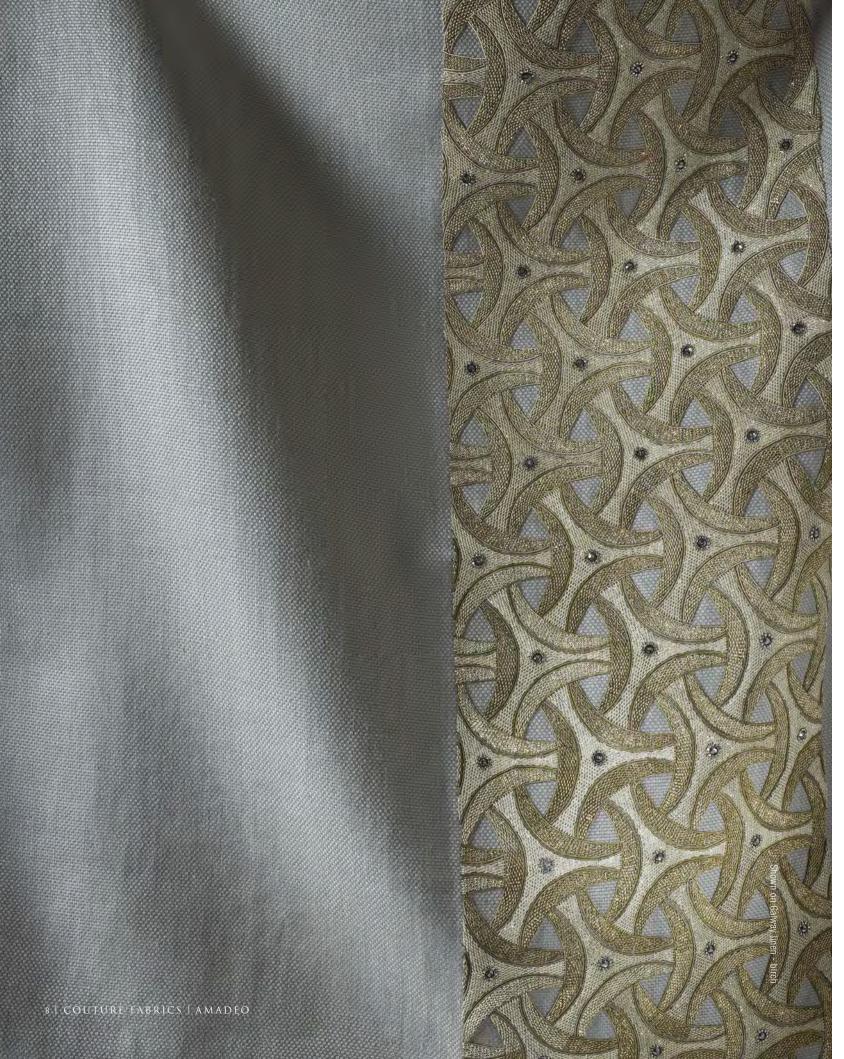

John Crowell - Managing Director

W W W . B E A U M O N T A N D F L E T C H E R . C O M

AMADEO IS A SUBTLY
INTERWOVEN GEOMETRIC
DESIGN IN FINE CHAIN MAIL
BASED ON AN EARLY CELTIC
PATTERN, YET HAVING A
DISTINCTLY MODERN LOOK

Pattern repeat: 16cm (6¼") Embroidered width: 32.5cm (12¾")

Beaumont & Fletcher's unique bespoke fabrics are entirely embroidered by hand. Created in fine silks, gold and silver threads, freshwater pearls and semiprecious stones, they can be coloured and designed to fit each client's needs, and embroidered onto almost any background fabric from silk and velvet, to organza, and even leather.