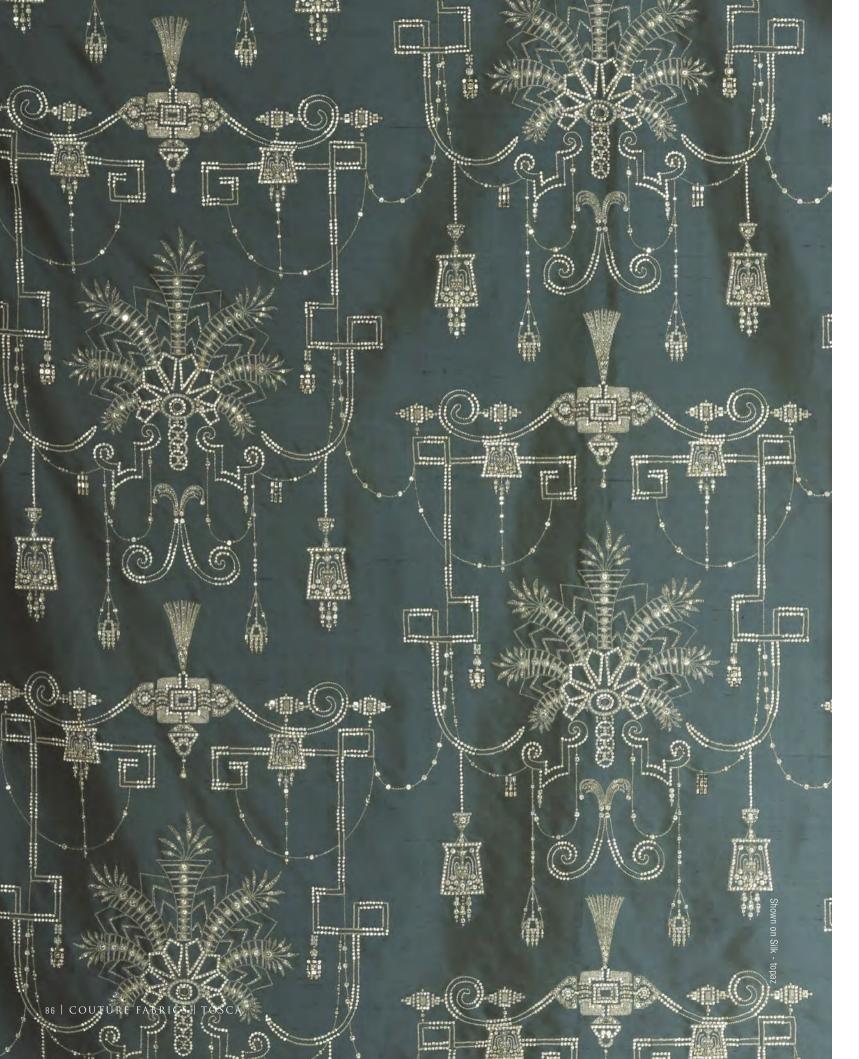

All sizes are approximate and may differ slightly. Please contact us for further assistance.

TOSCA IS A LIGHT INTRICATE DESIGN IN CRYSTALS AND SILVER THREAD EVOKING THE EGYPTIAN REVIVAL STYLE OF THE ART DECO ERA.

Pattern repeat: 46cm (18") Embroidered width: 100cm (39½")

Beaumont & Fletcher's unique bespoke fabrics are entirely embroidered by hand. Created in fine silks, gold and silver threads, freshwater pearls and semi-precious stones, they can be coloured and designed to fit each client's needs, and embroidered onto almost any background fabric from silk and velvet, to organza, and even leather.