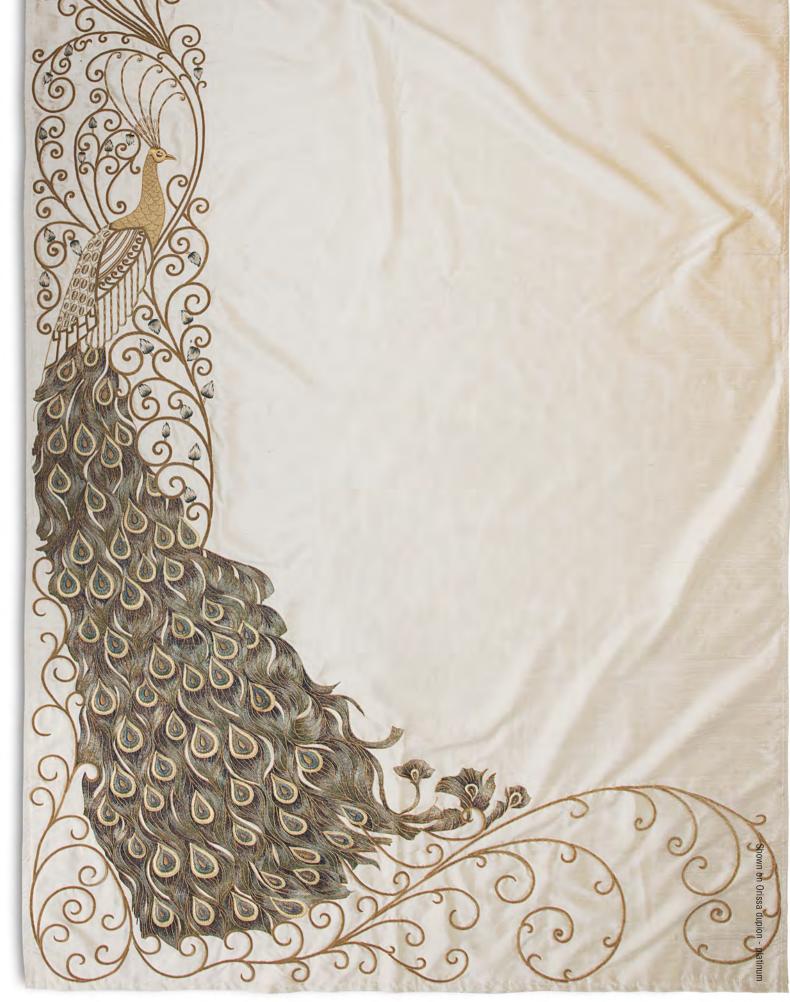

All sizes are approximate and may differ slightly. Please contact us for further assistance.

JUNO IS A WONDERFULLY DRAMATIC PANEL COMBINING THE EXOTIC PLUMAGE OF THE PEACOCKS WITH A BEAUTIFULLY WORKED SCROLLING DESIGN IN GOLD THREAD. THE DESIGN CAN BE ADAPTED FOR PANELS OF DIFFERENT SIZES AND PROPORTIONS.

Height: 249cm (98") Embroidered width: 126cm (49½")

Beaumont & Fletcher's unique bespoke fabrics are entirely embroidered by hand. Created in fine silks, gold and silver threads, freshwater pearls and semi-precious stones, they can be coloured and designed to fit each client's needs, and embroidered onto almost any background fabric from silk and velvet, to organza, and even leather.

All sizes are approximate and may differ slightly. Please contact us for further assistance.

MATILDA IS DELICATELY
WORKED SCROLLS OF
INTRICATE FOLIAGE AND
JEWELLED FLOWERS CREATE
A SUBTLE PATTERN OF
FINE EMBROIDERY.