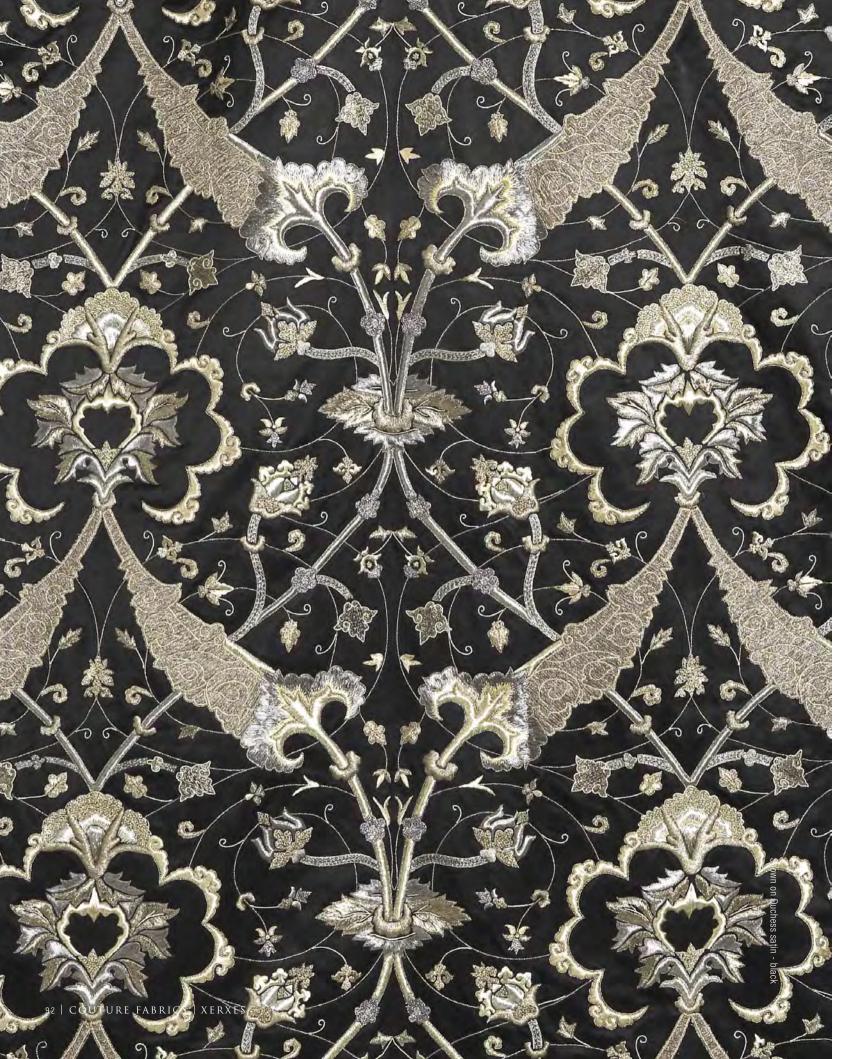

All sizes are approximate and may differ slightly. Please contact us for further assistance.

XERXES IS A RICH TAPESTRY OF ANTIQUED SILVER THREADS, STRONGLY INFLUENCED BY 17TH CENTURY OTTOMAN FABRICS.

Pattern repeat: 42cm (16½") Embroidered width: 100cm (39½")

Beaumont & Fletcher's unique bespoke fabrics are entirely embroidered by hand. Created in fine silks, gold and silver threads, freshwater pearls and semi-precious stones, they can be coloured and designed to fit each client's needs, and embroidered onto almost any background fabric from silk and velvet, to organza, and even leather.