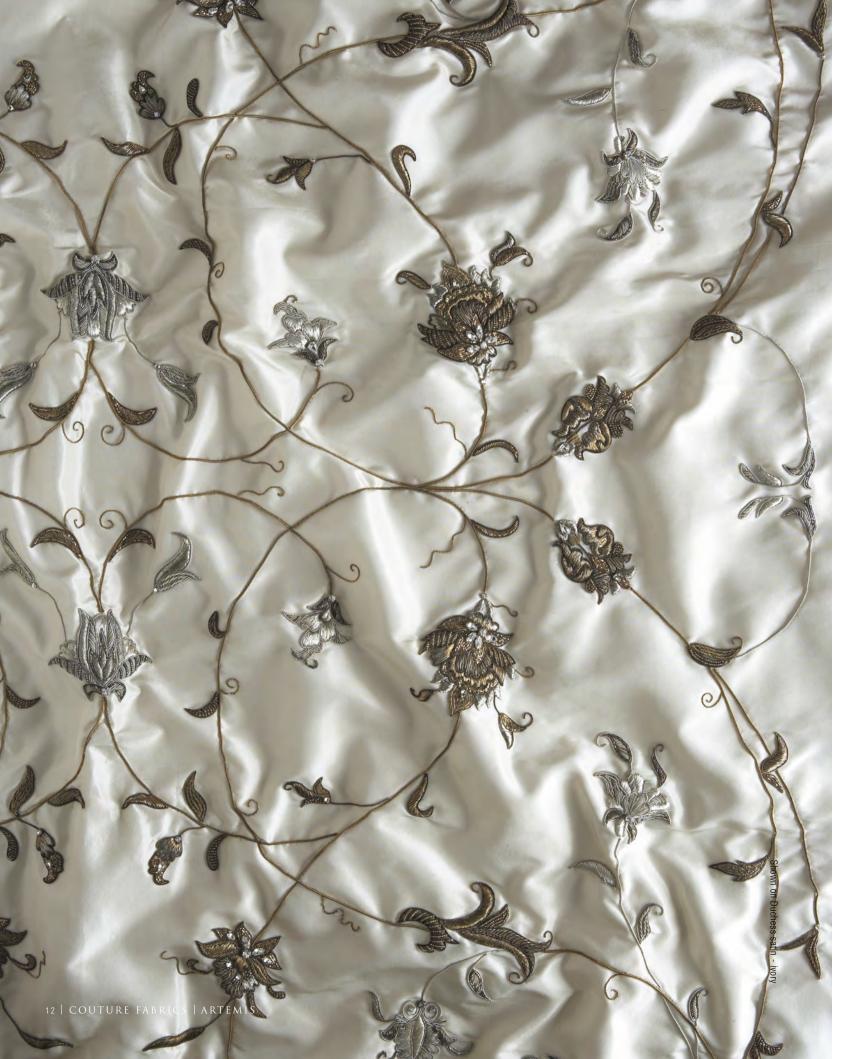

All sizes are approximate and may differ slightly. Please contact us for further assistance.

ARTEMIS IS A DELICATE
TRACERY OF INTERTWINING
STEMS AND JEWEL-LIKE
FLOWERS, IT IS A VIRTUOSO
DISPLAY OF CREATIVE SKILL
AND FINE WORKMANSHIP.

Pattern repeat: 128.5cm (50½") Embroidered width: 86cm (34")

Beaumont & Fletcher's unique bespoke fabrics are entirely embroidered by hand. Created in fine silks, gold and silver threads, freshwater pearls and semi-precious stones, they can be coloured and designed to fit each client's needs, and embroidered onto almost any background fabric from silk and velvet, to organza, and even leather.