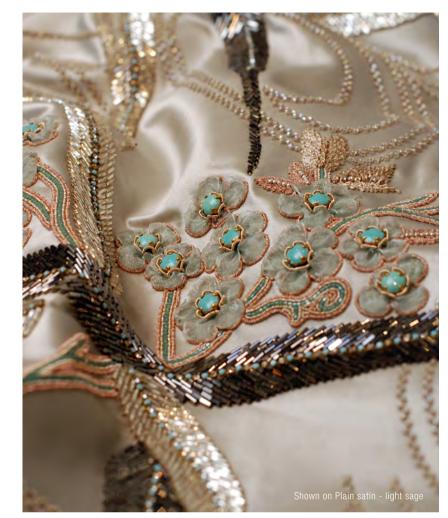

All sizes are approximate and may differ slightly. Please contact us for further assistance.

SEVILLA IS A VERY UNUSUAL DESIGN WITH SEMI-PRECIOUS STONES AND METAL EMBROIDERY, HAVING A STRONG 1930'S FEEL.

Pattern repeat: 107cm (42") Embroidered width: 110cm (431/4")

Beaumont & Fletcher's unique bespoke fabrics are entirely embroidered by hand. Created in fine silks, gold and silver threads, freshwater pearls and semi-precious stones, they can be coloured and designed to fit each client's needs, and embroidered onto almost any background fabric from silk and velvet, to organza, and even leather.