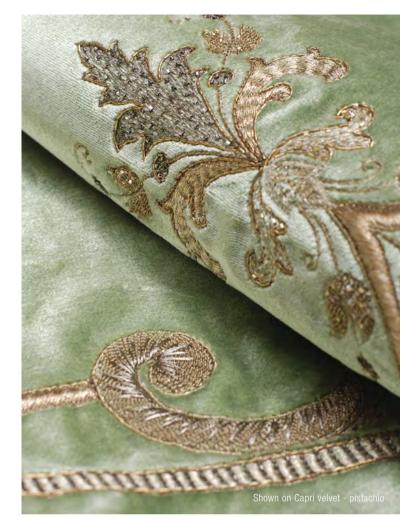

#### CELLINI IS AN ELEGANT BORDER DESIGN OF STYLISED LEAVES AND SCROLLS.

Pattern repeat: 69cm (27¼") Embroidered width: 30cm (11¾")

Beaumont & Fletcher's unique bespoke fabrics are entirely embroidered by hand. Created in fine silks, gold and silver threads, freshwater pearls and semi-precious stones, they can be coloured and designed to fit each client's needs, and embroidered onto almost any background fabric from silk and velvet, to organza, and even leather.

All sizes are approximate and may differ slightly. Please contact us for further assistance.

DARIUS IS AN OTTOMAN INSPIRED SCROLLING TAPESTRY OF RICHLY WORKED EMBROIDERY AND INTRICATE DETAILS.

Pattern repeat: 25cm (10") Embroidered width: 30cm (11¾")