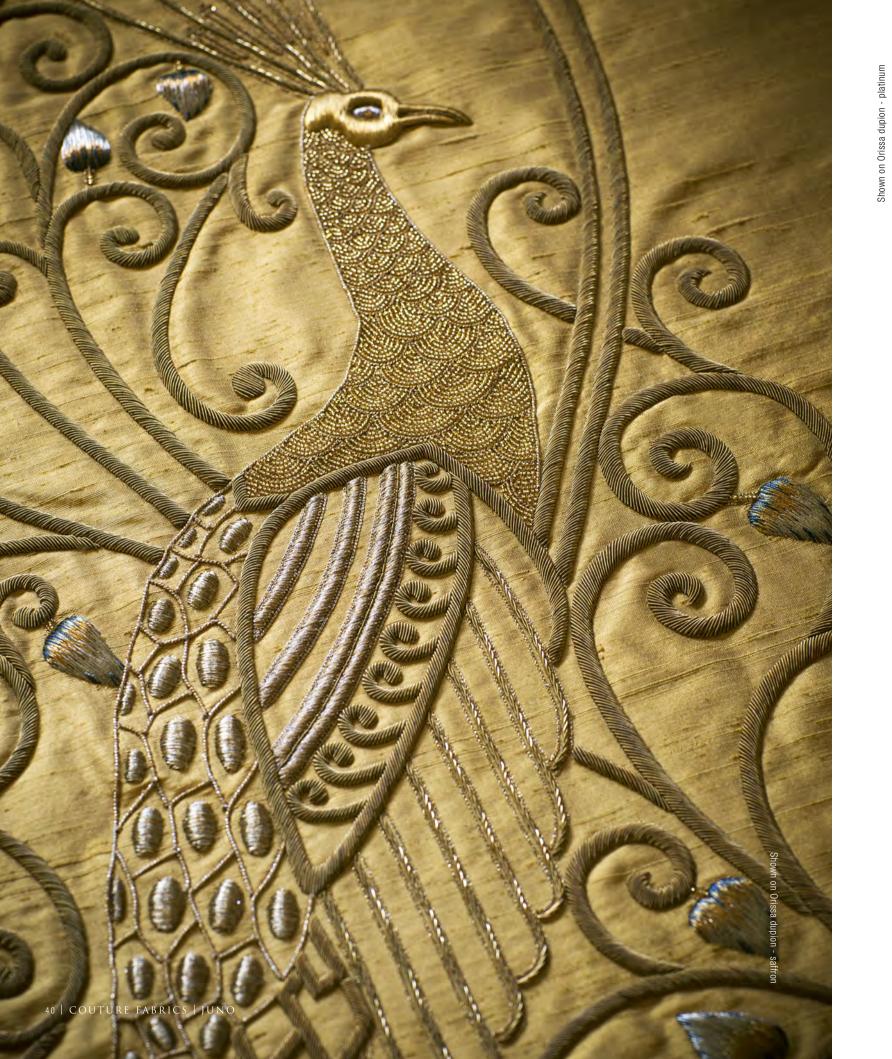

All sizes are approximate and may differ slightly. Please contact us for further assistance.

JUNO IS A WONDERFULLY DRAMATIC PANEL COMBINING THE EXOTIC PLUMAGE OF THE PEACOCKS WITH A BEAUTIFULLY WORKED SCROLLING DESIGN IN GOLD THREAD. THE DESIGN CAN BE ADAPTED FOR PANELS OF DIFFERENT SIZES AND PROPORTIONS.

Height: 249cm (98") Embroidered width: 126cm (49½")

Beaumont & Fletcher's unique bespoke fabrics are entirely embroidered by hand. Created in fine silks, gold and silver threads, freshwater pearls and semi-precious stones, they can be coloured and designed to fit each client's needs, and embroidered onto almost any background fabric from silk and velvet, to organza, and even leather.