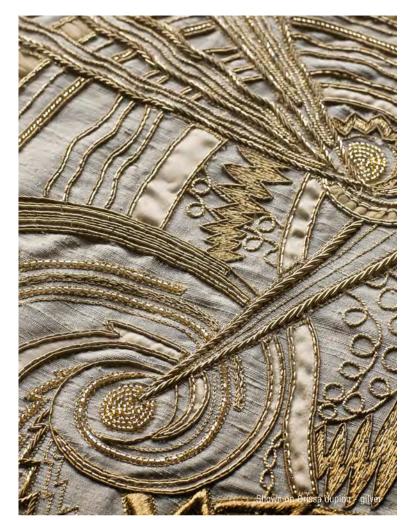

All sizes are approximate and may differ slightly. Please contact us for further assistance.

ARTURO HAS A STRONG ART DECO ARCHITECTURAL LOOK, COMBINING A RANGE OF BEAUTIFULLY WORKED TECHNIQUES.

Pattern repeat: 34cm (13½") Embroidered width: 21cm (8½")

Beaumont & Fletcher's unique bespoke fabrics are entirely embroidered by hand. Created in fine silks, gold and silver threads, freshwater pearls and semi-precious stones, they can be coloured and designed to fit each client's needs, and embroidered onto almost any background fabric from silk and velvet, to organza, and even leather.