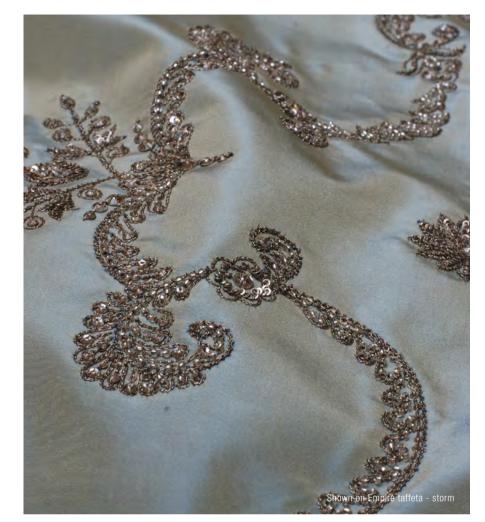

All sizes are approximate and may differ slightly. Please contact us for further assistance.

TAGORE IS AN INTRICATE, JEWEL-LIKE DESIGN WITH A STRONG FRENCH 18TH CENTURY INFLUENCE THAT COMPRISES AN ELEGANTLY STRUCTURED PATTERN OF GEMSTONES AND METAL EMBROIDERY.

Pattern repeat: 59.5cm (23½") Embroidered width: 118cm (46½")

Beaumont & Fletcher's unique bespoke fabrics are entirely embroidered by hand. Created in fine silks, gold and silver threads, freshwater pearls and semi-precious stones, they can be coloured and designed to fit each client's needs, and embroidered onto almost any background fabric from silk and velvet, to organza, and even leather.