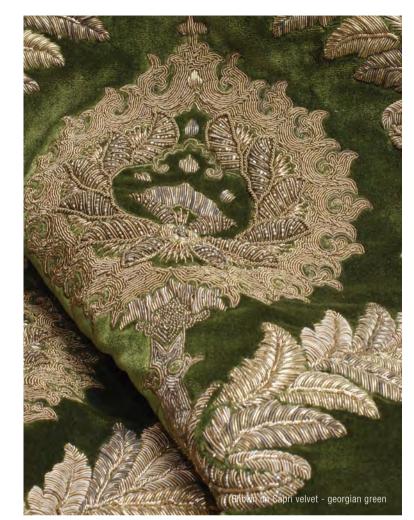

All sizes are approximate and may differ slightly. Please contact us for further assistance.

ROSSINI CREATES A VERY DRAMATIC CLASSIC DAMASK DESIGN, OPULENTLY EMBROIDERED IN HIGH RELIEF IN ANTIQUED SILVERGILT THREADS.