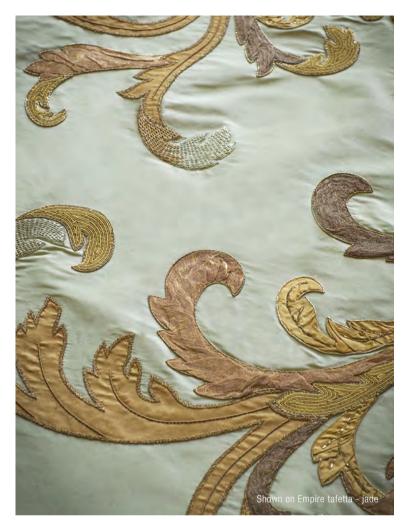

All sizes are approximate and may differ slightly. Please contact us for further assistance.

RONDINE IS AN OPULENT DESIGN, COMPRISING ELEGANT ROCOCO SCROLLS IN SILK APPLIQUE AND ANTIQUED GOLD WIRE.

Pattern repeat: 115.5cm (45½) Embroidered width: 100cm (39½")

Beaumont & Fletcher's unique bespoke fabrics are entirely embroidered by hand. Created in fine silks, gold and silver threads, freshwater pearls and semi-precious stones, they can be coloured and designed to fit each client's needs, and embroidered onto almost any background fabric from silk and velvet, to organza, and even leather.

All sizes are approximate and may differ slightly. Please contact us for further assistance.

ROSEWALK IS AN ELEGANT DESIGN WITH AN OPEN TRELLIS OF BEAUTIFULLY WORKED NATURALISTIC ROSES.

Pattern repeat: 64cm (25") Embroidered width: 98cm (38½")