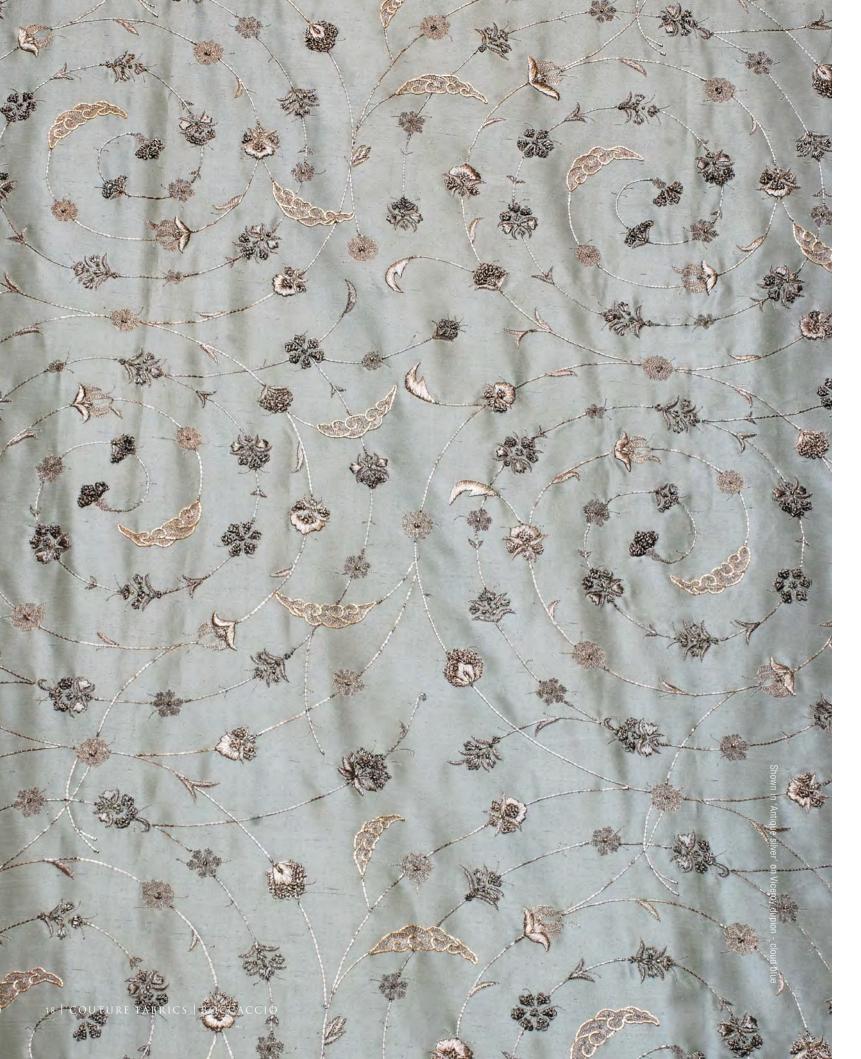

All sizes are approximate and may differ slightly. Please contact us for further assistance.

BOCCACCIO IS AN INTRICATE PATTERN IN GOLD AND SILVER THREAD INSPIRED BY THE DELICATE TRACERY OF PERSIAN CERAMIC DECORATION.

Pattern repeat: 57cm (22½") Embroidered width: 100cm (39½")

Beaumont & Fletcher's unique bespoke fabrics are entirely embroidered by hand. Created in fine silks, gold and silver threads, freshwater pearls and semi-precious stones, they can be coloured and designed to fit each client's needs, and embroidered onto almost any background fabric from silk and velvet, to organza, and even leather.

All sizes are approximate and may differ slightly. Please contact us for further assistance.

CAPRICCIO IS A FLAMBOYANT DESIGN IN AN EARLY 18TH CENTURY STYLE RICHLY EMBELLISHED WITH CRYSTAL AND SEED PEARLS.