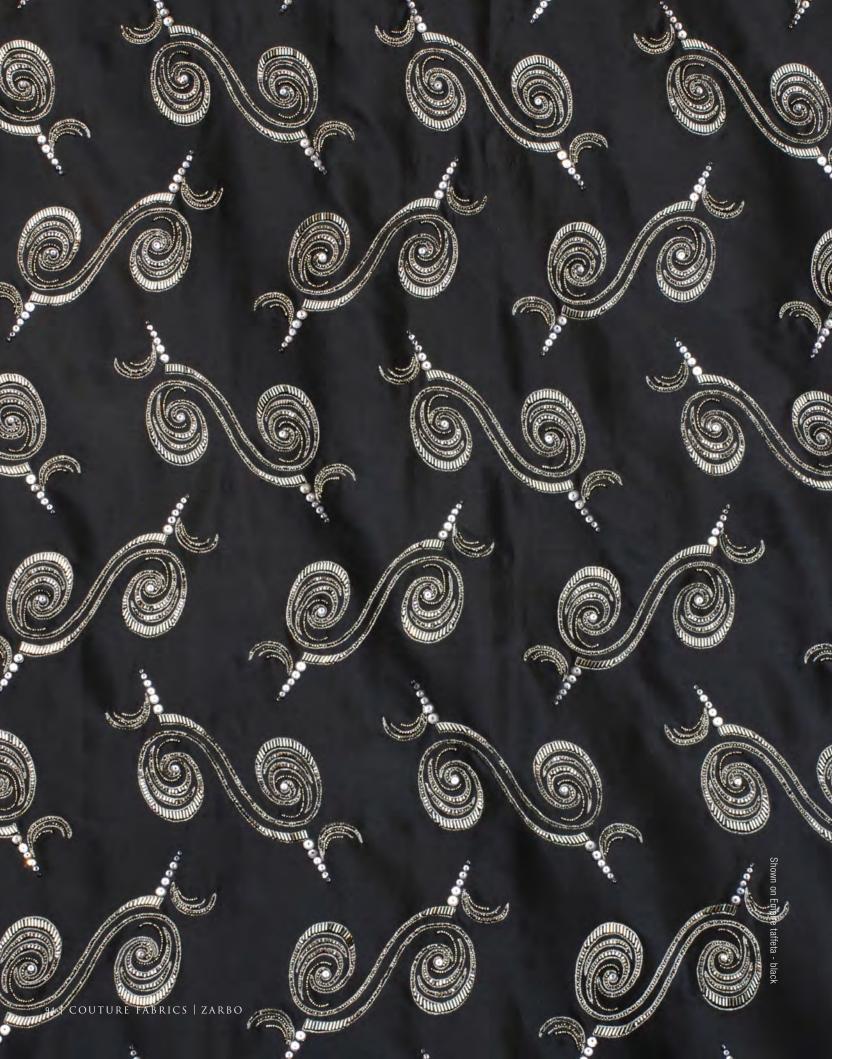

All sizes are approximate and may differ slightly. Please contact us for further assistance.

ZARBO, WITH ITS ART DECO SPIRALS, CREATED BY HAND IN SILVER BEAD AND CRYSTALS COMPRISES A STRONG, VIBRANT CONTEMPORARY LOOK.

Pattern repeat: 22.5cm (9") Embroidered width: 100cm (39½")

Beaumont & Fletcher's unique bespoke fabrics are entirely embroidered by hand. Created in fine silks, gold and silver threads, freshwater pearls and semi-precious stones, they can be coloured and designed to fit each client's needs, and embroidered onto almost any background fabric from silk and velvet, to organza, and even leather.