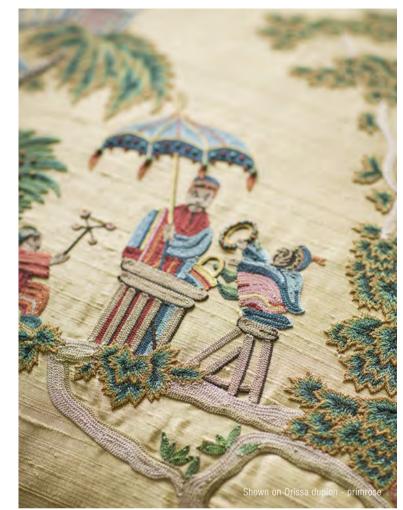

All sizes are approximate and may differ slightly. Please contact us for further assistance.

CATHAY IS A WONDERFUL 18TH CENTURY EUROPEAN INTERPRETATION OF THE 'ORIENTAL STYLE'. IT ILLUSTRATES THE WEST'S LOVE AFFAIR WITH CHINOISERIE IN THE MOST DELIGHTFUL AND INTRICATE DETAIL.

Pattern repeat: 98cm (38½") Embroidered width: 100cm (39½")

Beaumont & Fletcher's unique bespoke fabrics are entirely embroidered by hand. Created in fine silks, gold and silver threads, freshwater pearls and semi-precious stones, they can be coloured and designed to fit each client's needs, and embroidered onto almost any background fabric from silk and velvet, to organza, and even leather.

All sizes are approximate and may differ slightly. Please contact us for further assistance.