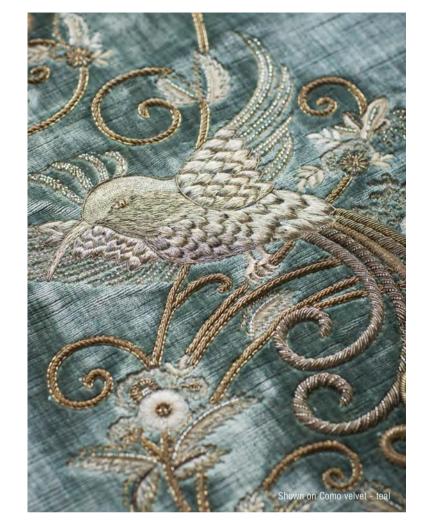

eshwater pearls and semi-precious stones, they can be coloured and designed to fit each client's needs, and embroidered onto almost any background fabric from silk and velvet, to organza, and even leather.

All sizes are approximate and may differ slightly. Please contact us for further assistance.







Pattern repeat: 63.5cm (25") Embroidered width: 26.5cm (10½")

Beaumont & Fletcher's unique bespoke fabrics are entirely embroidered by hand. Created in fine silks, gold and silver threads, freshwater pearls and semi-precious stones, they can be coloured and designed to fit each client's needs, and embroidered onto almost any background fabric from silk and velvet, to organza, and even leather.

All sizes are approximate and may differ slightly. Please contact us for further assistance.









## PARSIVAL IS A BEAUTIFULLY WORKED SCROLLING BORDER DESIGN IN INTRICATE CONTRASTING TECHNIQUES.

Pattern repeat: 86.5cm (34") Embroidered width: 30cm (11¾")

Beaumont & Fletcher's unique bespoke fabrics are entirely embroidered by hand. Created in fine silks, gold and silver threads, freshwater pearls and semi-precious stones, they can be coloured and designed to fit each client's needs, and embroidered onto almost any background fabric from silk and velvet, to organza, and even leather.

All sizes are approximate and may differ slightly. Please contact us for further assistance.







#### PIET IS A STRONG, Dramatic and Very Modern Geometric Design.

Pattern repeat: 68cm (27") Embroidered width: 19.5cm (7½")

Beaumont & Fletcher's unique bespoke fabrics are entirely embroidered