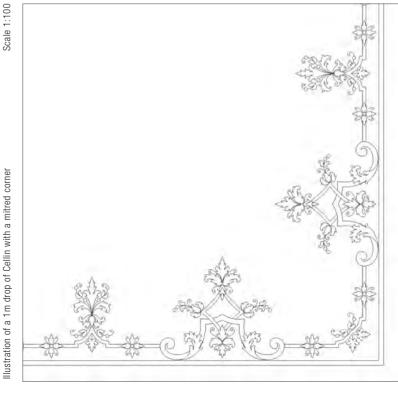

#### CELLINI IS AN ELEGANT BORDER DESIGN OF STYLISED LEAVES AND SCROLLS.

Pattern repeat: 69cm (27¼") Embroidered width: 30cm (11¾")

Beaumont & Fletcher's unique bespoke fabrics are entirely embroidered by hand. Created in fine silks, gold and silver threads, freshwater pearls and semi-precious stones, they can be coloured and designed to fit each client's needs, and embroidered onto almost any background fabric from silk and velvet, to organza, and even leather.

All sizes are approximate and may differ slightly. Please contact us for further assistance.

DARIUS IS AN OTTOMAN INSPIRED SCROLLING TAPESTRY OF RICHLY WORKED EMBROIDERY AND INTRICATE DETAILS.

Pattern repeat: 25cm (10") Embroidered width: 30cm (11¾")