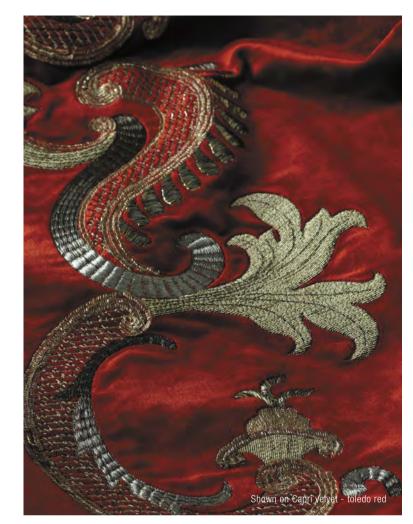

## PARSIVAL IS A BEAUTIFULLY WORKED SCROLLING BORDER DESIGN IN INTRICATE CONTRASTING TECHNIQUES.

Pattern repeat: 86.5cm (34") Embroidered width: 30cm (11¾")

Beaumont & Fletcher's unique bespoke fabrics are entirely embroidered by hand. Created in fine silks, gold and silver threads, freshwater pearls and semi-precious stones, they can be coloured and designed to fit each client's needs, and embroidered onto almost any background fabric from silk and velvet, to organza, and even leather.

All sizes are approximate and may differ slightly. Please contact us for further assistance.