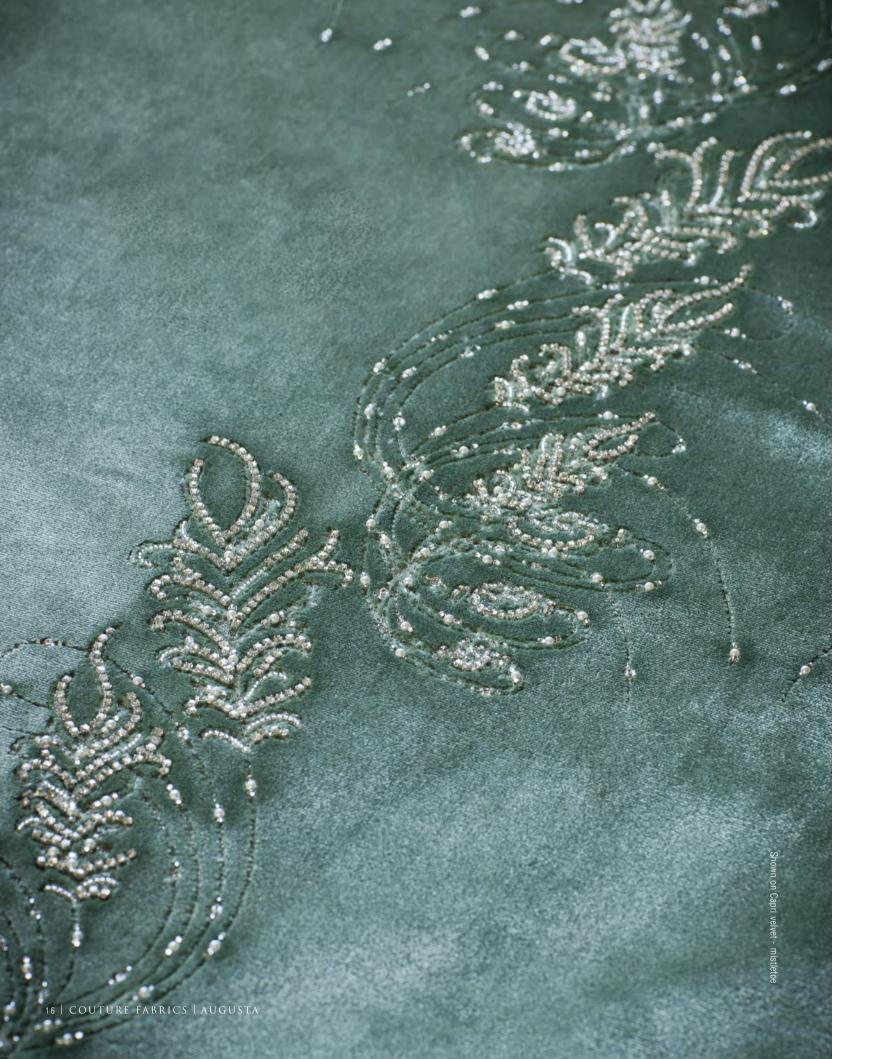

#### AUGUSTA

AUGUSTA IS A DELICATE
TRACERY OF SILVER THREADS
AND CRYSTALS THAT CREATE
AN ETHEREAL 'FERNLIKE'
LEADING EDGE DESIGN.

Pattern repeat: 44.5cm (17½") Embroidered width: 25cm (9¾")

Beaumont & Fletcher's unique bespoke fabrics are entirely embroidered by hand. Created in fine silks, gold and silver threads, freshwater pearls and semi-precious stones, they can be coloured and designed to fit each client's needs, and embroidered onto almost any background fabric from silk and velvet, to organza, and even leather.

All sizes are approximate and may differ slightly. Please contact us for further assistance.

BOCCACCIO IS AN INTRICATE PATTERN IN GOLD AND SILVER THREAD INSPIRED BY THE DELICATE TRACERY OF PERSIAN CERAMIC DECORATION.