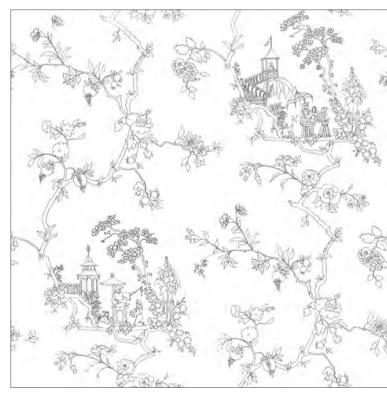

All sizes are approximate and may differ slightly. Please contact us for further assistance.

CATHAY IS A WONDERFUL 18TH CENTURY EUROPEAN INTERPRETATION OF THE 'ORIENTAL STYLE'. IT ILLUSTRATES THE WEST'S LOVE AFFAIR WITH CHINOISERIE IN THE MOST DELIGHTFUL AND INTRICATE DETAIL.

Pattern repeat: 98cm (38½") Embroidered width: 100cm (39½")

Beaumont & Fletcher's unique bespoke fabrics are entirely embroidered by hand. Created in fine silks, gold and silver threads, freshwater pearls and semi-precious stones, they can be coloured and designed to fit each client's needs, and embroidered onto almost any background fabric from silk and velvet, to organza, and even leather.

All sizes are approximate and may differ slightly. Please contact us for further assistance.