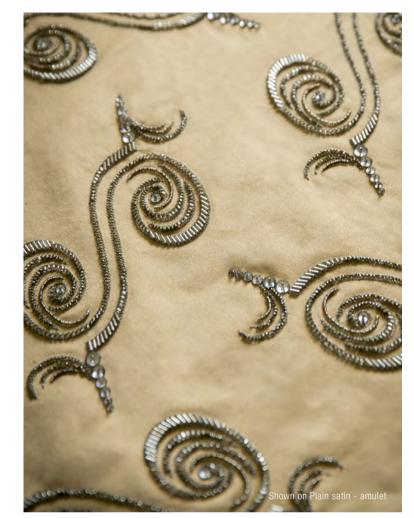

All sizes are approximate and may differ slightly. Please contact us for further assistance.

ZARBO, WITH ITS ART DECO SPIRALS, CREATED BY HAND IN SILVER BEAD AND CRYSTALS COMPRISES A STRONG, VIBRANT CONTEMPORARY LOOK.

Pattern repeat: 22.5cm (9") Embroidered width: 100cm (39½")

Beaumont & Fletcher's unique bespoke fabrics are entirely embroidered by hand. Created in fine silks, gold and silver threads, freshwater pearls and semi-precious stones, they can be coloured and designed to fit each client's needs, and embroidered onto almost any background fabric from silk and velvet, to organza, and even leather.

All sizes are approximate and may differ slightly. Please contact us for further assistance.

ZOLA IS A DESIGN OF UNUSUAL RICHNESS AND DEPTH DISPLAYING THE SKILFUL ARTISTRY OF THE FINEST NEEDLEWORK IN A STRONG EXCITING DESIGN.