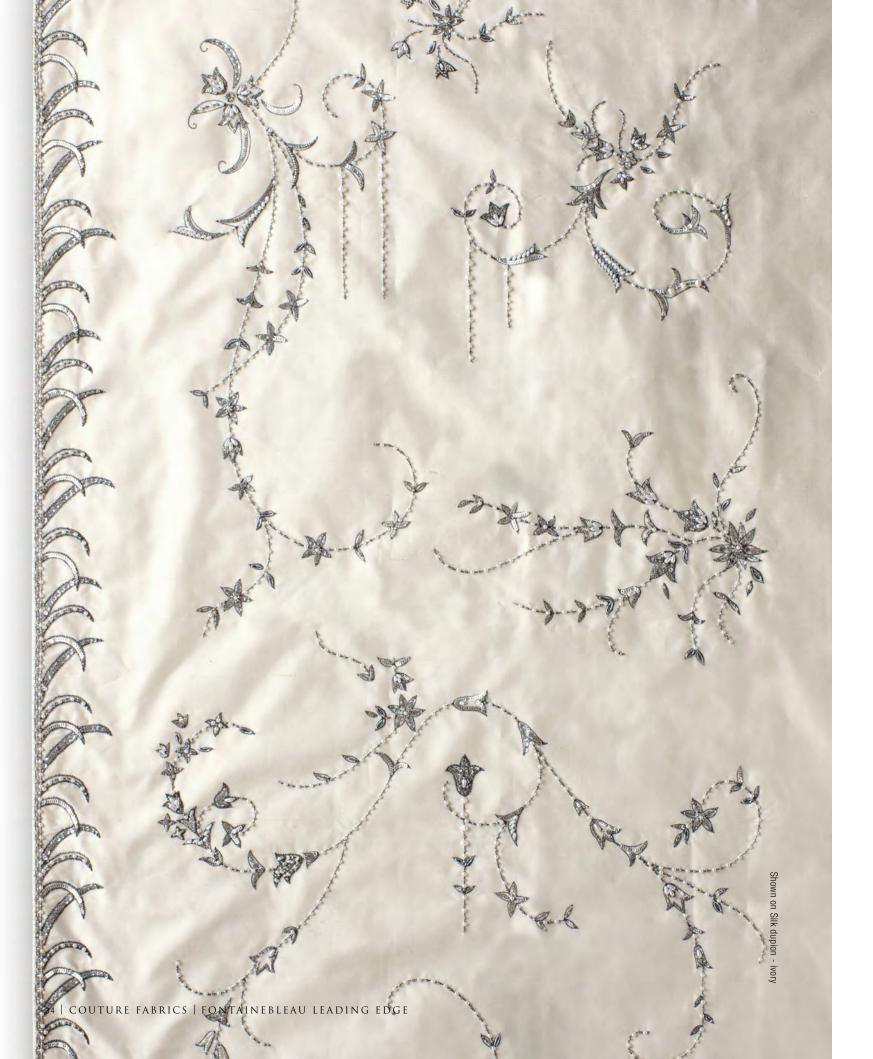

#### FONTAINEBLEAU

Pattern repeat: 93cm (36½") Embroidered width: 118cm (46½")

Beaumont & Fletcher's unique bespoke fabrics are entirely embroidered by hand. Created in fine silks, gold and silver threads, freshwater pearls and semi-precious stones, they can be coloured and designed to fit each client's needs, and embroidered onto almost any background fabric from silk and velvet, to organza, and even leather.

All sizes are approximate and may differ slightly. Please contact us for further assistance.

Pattern repeat: 93cm (36½") Embroidered width: 55.5cm (22")

Beaumont & Fletcher's unique bespoke fabrics are entirely embroidered by hand. Created in fine silks, gold and silver threads, freshwater pearls and semi-precious stones, they can be coloured and designed to fit each client's needs, and embroidered onto almost any background fabric from silk and velvet, to organza, and even leather.