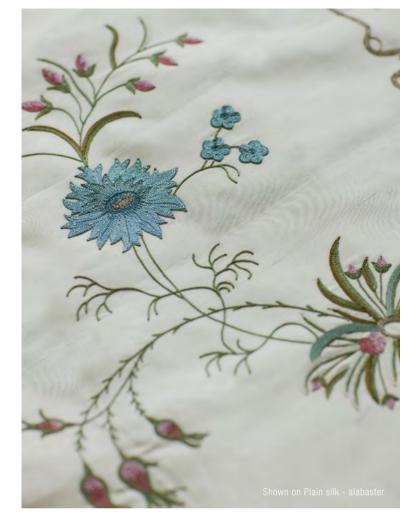

## SPITALFIELDS

Pattern repeat: 82cm (32¼") Embroidered width: 99cm (39")

Beaumont & Fletcher's unique bespoke fabrics are entirely embroidered by hand. Created in fine silks, gold and silver threads, freshwater pearls and semi-precious stones, they can be coloured and designed to fit each client's needs, and embroidered onto almost any background fabric from silk and velvet, to organza, and even leather.

All sizes are approximate and may differ slightly. Please contact us for further assistance.

TAGORE IS AN INTRICATE, JEWEL-LIKE DESIGN WITH A STRONG FRENCH 18TH CENTURY INFLUENCE THAT COMPRISES AN ELEGANTLY STRUCTURED PATTERN OF GEMSTONES AND METAL EMBROIDERY.