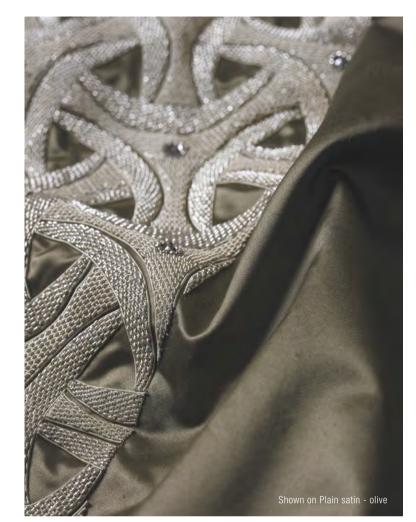

John Crowell - Managing Director

W W W . B E A U M O N T A N D F L E T C H E R . C O M

AMADEO IS A SUBTLY
INTERWOVEN GEOMETRIC
DESIGN IN FINE CHAIN MAIL
BASED ON AN EARLY CELTIC
PATTERN, YET HAVING A
DISTINCTLY MODERN LOOK

Pattern repeat: 16cm (6¼") Embroidered width: 32.5cm (12¾")

Beaumont & Fletcher's unique bespoke fabrics are entirely embroidered by hand. Created in fine silks, gold and silver threads, freshwater pearls and semiprecious stones, they can be coloured and designed to fit each client's needs, and embroidered onto almost any background fabric from silk and velvet, to organza, and even leather.