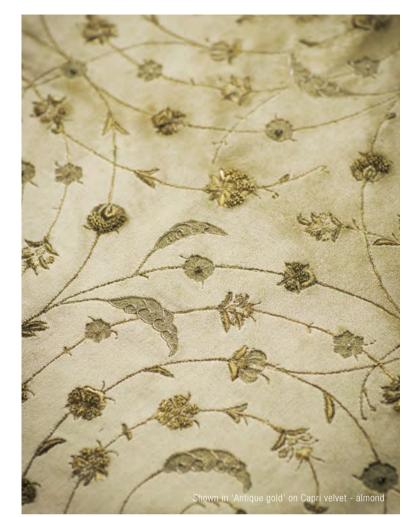

All sizes are approximate and may differ slightly. Please contact us for further assistance.

CAPRICCIO IS A FLAMBOYANT DESIGN IN AN EARLY 18TH CENTURY STYLE RICHLY EMBELLISHED WITH CRYSTAL AND SEED PEARLS.

Pattern repeat: 71.2cm (28") Embroidered width: 100cm (39½")

Beaumont & Fletcher's unique bespoke fabrics are entirely embroidered by hand. Created in fine silks, gold and silver threads, freshwater pearls and semi-precious stones, they can be coloured and designed to fit each client's needs, and embroidered onto almost any background fabric from silk and velvet, to organza, and even leather.