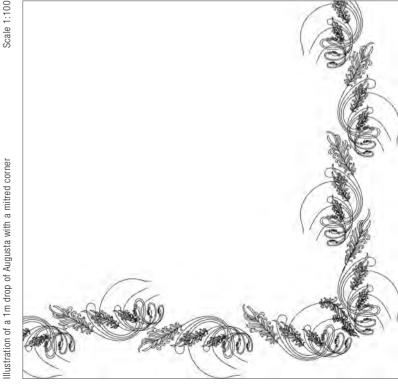

#### AUGUSTA

AUGUSTA IS A DELICATE
TRACERY OF SILVER THREADS
AND CRYSTALS THAT CREATE
AN ETHEREAL 'FERNLIKE'
LEADING EDGE DESIGN.

Pattern repeat: 44.5cm (17½") Embroidered width: 25cm (9¾")

Beaumont & Fletcher's unique bespoke fabrics are entirely embroidered by hand. Created in fine silks, gold and silver threads, freshwater pearls and semi-precious stones, they can be coloured and designed to fit each client's needs, and embroidered onto almost any background fabric from silk and velvet, to organza, and even leather.

All sizes are approximate and may differ slightly. Please contact us for further assistance.

BOCCACCIO IS AN INTRICATE PATTERN IN GOLD AND SILVER THREAD INSPIRED BY THE DELICATE TRACERY OF PERSIAN CERAMIC DECORATION.