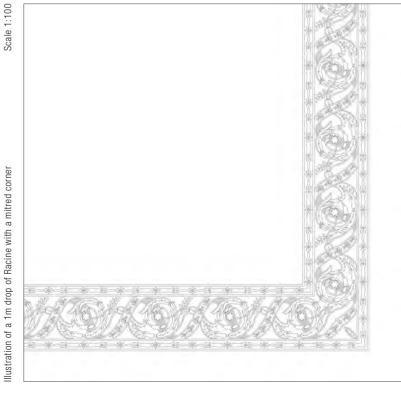

All sizes are approximate and may differ slightly. Please contact us for further assistance.

RACINE IS AN OPULENT AND DRAMATIC DESIGN OF SCROLLING BANDS INTRICATELY EMBROIDERED IN FINE SILVER GILT NEEDLEWORK CREATING A STRONG RICH EFFECT.

19cm (7½") Pattern repeat: Embroidered width: 17cm (6¾")

Beaumont & Fletcher's unique bespoke fabrics are entirely embroidered by hand. Created in fine silks, gold and silver threads, freshwater pearls and semiprecious stones, they can be coloured and designed to fit each client's needs, and embroidered onto almost any background fabric from silk and velvet, to organza, and even leather.

All sizes are approximate and may differ slightly. Please contact us for further assistance.

RIGOLETTO IS AN EXCITING SWIRLING PATTERN OF PEARLS AND CRYSTALS, FILLED WITH MOVEMENT AND CREATING A WONDERFULLY GLAMOROUS DESIGN.