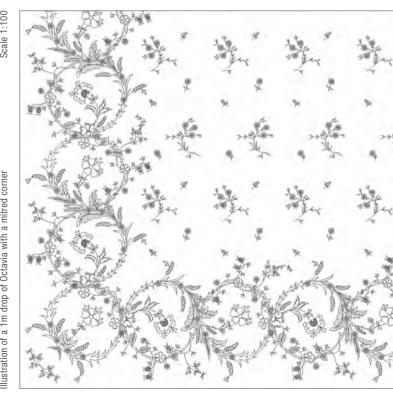

All sizes are approximate and may differ slightly. Please contact us for further assistance.

OCTAVIA IS AN INTRICATELY INTERWOVEN PATTERN BASED ON A DESIGN FOR AN ENGLISH ROCOCO EMBROIDERED 18TH CENTURY SILK.

Pattern repeat: 38cm (15") Embroidered width: Bespoke

Beaumont & Fletcher's unique bespoke fabrics are entirely embroidered by hand. Created in fine silks, gold and silver threads, freshwater pearls and semi-precious stones, they can be coloured and designed to fit each client's needs, and embroidered onto almost any background fabric from silk and velvet, to organza, and even leather.