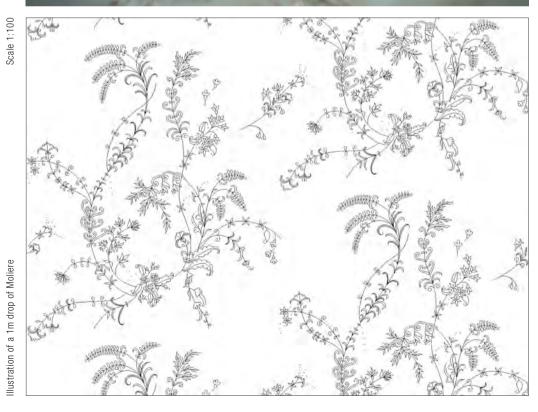

All sizes are approximate and may differ slightly. Please contact us for further assistance.

MOLIERE IS A ROMANTIC ORNATE TRACERY OF INTERTWINING LEAVES AND FLOWERS HAND EMBROIDERED USING ANTIQUE SILVER AND GILT THREAD.

Pattern repeat: 77cm (30¼") Embroidered width: 133cm (52¼")

Beaumont & Fletcher's unique bespoke fabrics are entirely embroidered by hand. Created in fine silks, gold and silver threads, freshwater pearls and semi-precious stones, they can be coloured and designed to fit each client's needs, and embroidered onto almost any background fabric from silk and velvet, to organza, and even leather.