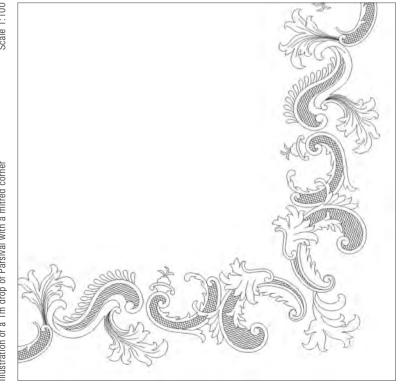

## PARSIVAL IS A BEAUTIFULLY WORKED SCROLLING BORDER DESIGN IN INTRICATE CONTRASTING TECHNIQUES.

Pattern repeat: 86.5cm (34") Embroidered width: 30cm (11¾")

Beaumont & Fletcher's unique bespoke fabrics are entirely embroidered by hand. Created in fine silks, gold and silver threads, freshwater pearls and semi-precious stones, they can be coloured and designed to fit each client's needs, and embroidered onto almost any background fabric from silk and velvet, to organza, and even leather.