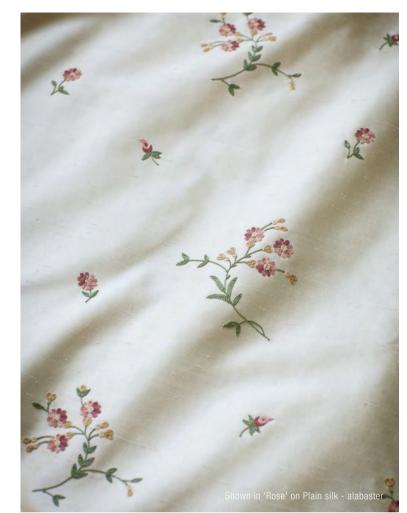

All sizes are approximate and may differ slightly. Please contact us for further assistance.

OCTAVIA IS AN INTRICATELY INTERWOVEN PATTERN BASED ON A DESIGN FOR AN ENGLISH ROCOCO EMBROIDERED 18TH CENTURY SILK.

Pattern repeat: 38cm (15") Embroidered width: Bespoke

Beaumont & Fletcher's unique bespoke fabrics are entirely embroidered by hand. Created in fine silks, gold and silver threads, freshwater pearls and semi-precious stones, they can be coloured and designed to fit each client's needs, and embroidered onto almost any background fabric from silk and velvet, to organza, and even leather.