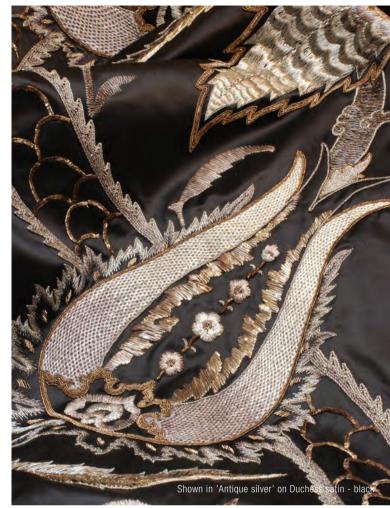

All sizes are approximate and may differ slightly. Please contact us for further assistance.

SALOME IS A DRAMATIC LARGE SCALE DESIGN WITH A STRONG OTTOMAN INFLUENCE DISPLAYING A WIDE RANGE OF VERY FINE EMBROIDERY TECHNIQUES IN ANTIQUE GOLD AND SILVER THREADS.

Pattern repeat: 100cm (39½") Embroidered width: 100cm (39½")

Beaumont & Fletcher's unique bespoke fabrics are entirely embroidered by hand. Created in fine silks, gold and silver threads, freshwater pearls and semi-precious stones, they can be coloured and designed to fit each client's needs, and embroidered onto almost any background fabric from silk and velvet, to organza, and even leather.