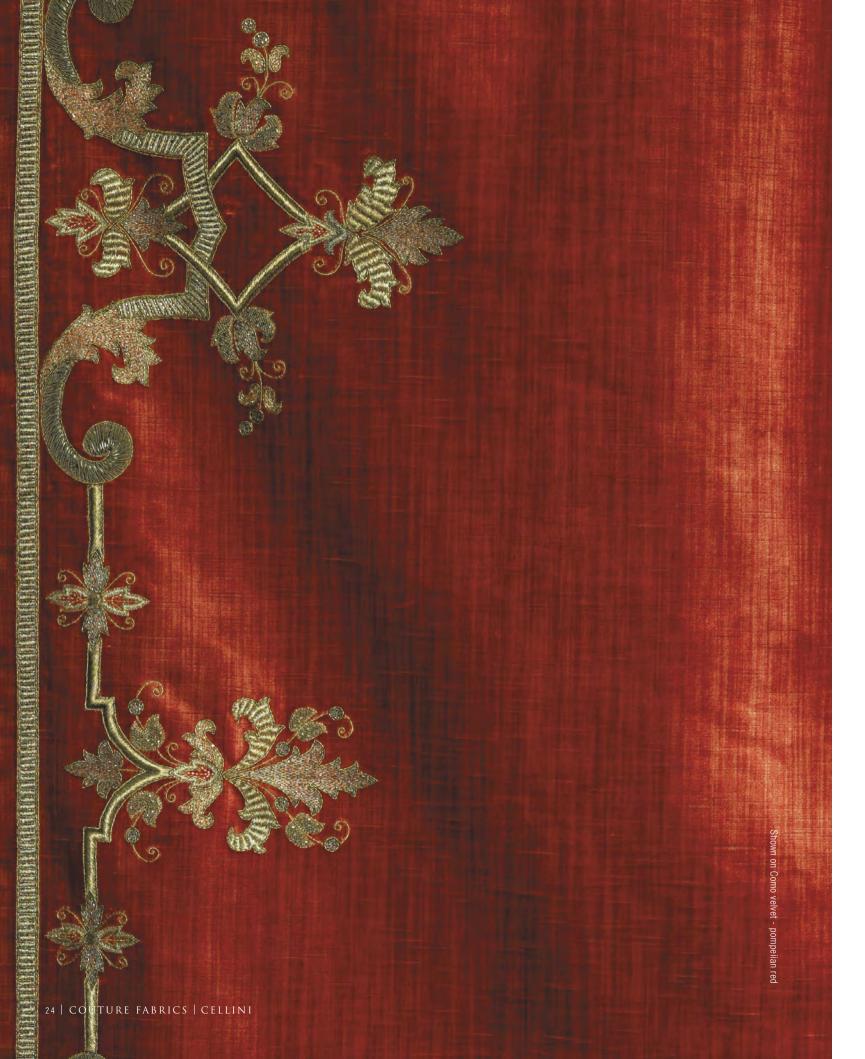

#### CELLINI IS AN ELEGANT BORDER DESIGN OF STYLISED LEAVES AND SCROLLS.

Pattern repeat: 69cm (27¼") Embroidered width: 30cm (11¾")

Beaumont & Fletcher's unique bespoke fabrics are entirely embroidered by hand. Created in fine silks, gold and silver threads, freshwater pearls and semi-precious stones, they can be coloured and designed to fit each client's needs, and embroidered onto almost any background fabric from silk and velvet, to organza, and even leather.

All sizes are approximate and may differ slightly. Please contact us for further assistance.

DARIUS IS AN OTTOMAN INSPIRED SCROLLING TAPESTRY OF RICHLY WORKED EMBROIDERY AND INTRICATE DETAILS.

Pattern repeat: 25cm (10") Embroidered width: 30cm (11¾")