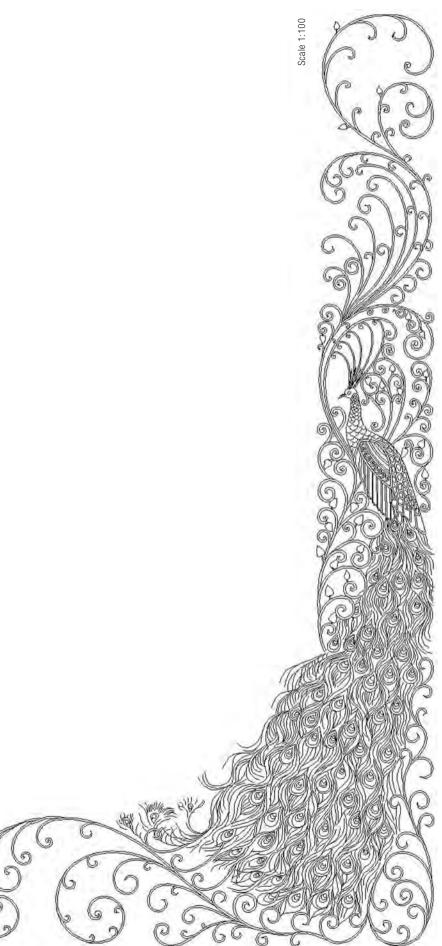

All sizes are approximate and may differ slightly. Please contact us for further assistance.

JUNO IS A WONDERFULLY DRAMATIC PANEL COMBINING THE EXOTIC PLUMAGE OF THE PEACOCKS WITH A BEAUTIFULLY WORKED SCROLLING DESIGN IN GOLD THREAD. THE DESIGN CAN BE ADAPTED FOR PANELS OF DIFFERENT SIZES AND PROPORTIONS.

Height: 249cm (98") Embroidered width: 126cm (49½")

Beaumont & Fletcher's unique bespoke fabrics are entirely embroidered by hand. Created in fine silks, gold and silver threads, freshwater pearls and semi-precious stones, they can be coloured and designed to fit each client's needs, and embroidered onto almost any background fabric from silk and velvet, to organza, and even leather.

All sizes are approximate and may differ slightly. Please contact us for further assistance.

MATILDA IS DELICATELY
WORKED SCROLLS OF
INTRICATE FOLIAGE AND
JEWELLED FLOWERS CREATE
A SUBTLE PATTERN OF
FINE EMBROIDERY.