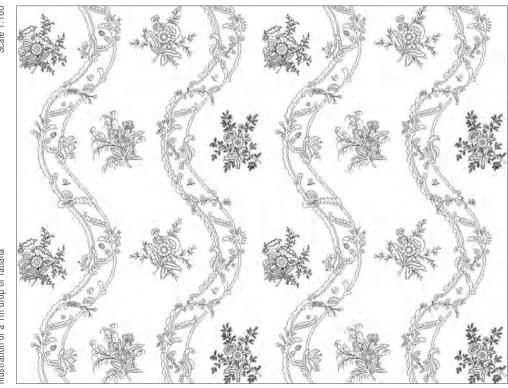

All sizes are approximate and may differ slightly. Please contact us for further assistance.

TATIANA IS A DELICATE
TRACERY OF FINE
EMBROIDERY AND
CRYSTALS, CREATING A
LIGHT, ETHEREAL DESIGN.

Pattern repeat: 56cm (22") Embroidered width: 130cm (51¼")