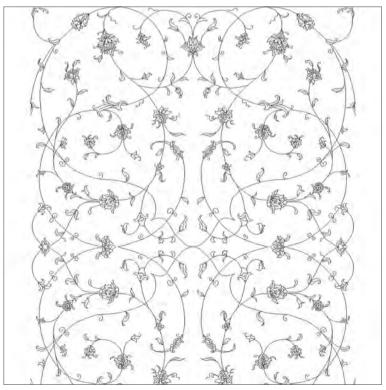

Pattern repeat: 128.5cm (50½") Embroidered width: 86cm (34")

Beaumont & Fletcher's unique bespoke fabrics are entirely embroidered by hand. Created in fine silks, gold and silver threads, freshwater pearls and semi-precious stones, they can be coloured and designed to fit each client's needs, and embroidered onto almost any background fabric from silk and velvet, to organza, and even leather.