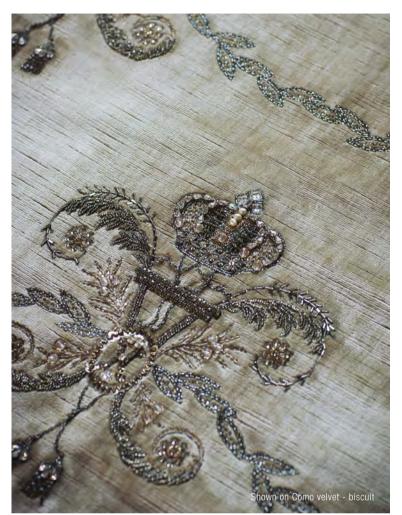

All sizes are approximate and may differ slightly. Please contact us for further assistance.

IMPERATORE IS A VERY
DECORATIVE FABRIC IN
ANTIQUE SILVER, CRYSTALS
AND PEARLS, CREATING A
STRONG REGAL DESIGN.

Pattern repeat: 49.3cm (19½") Embroidered width: 100cm (39½")

Beaumont & Fletcher's unique bespoke fabrics are entirely embroidered by hand. Created in fine silks, gold and silver threads, freshwater pearls and semi-precious stones, they can be coloured and designed to fit each client's needs, and embroidered onto almost any background fabric from silk and velvet, to organza, and even leather.