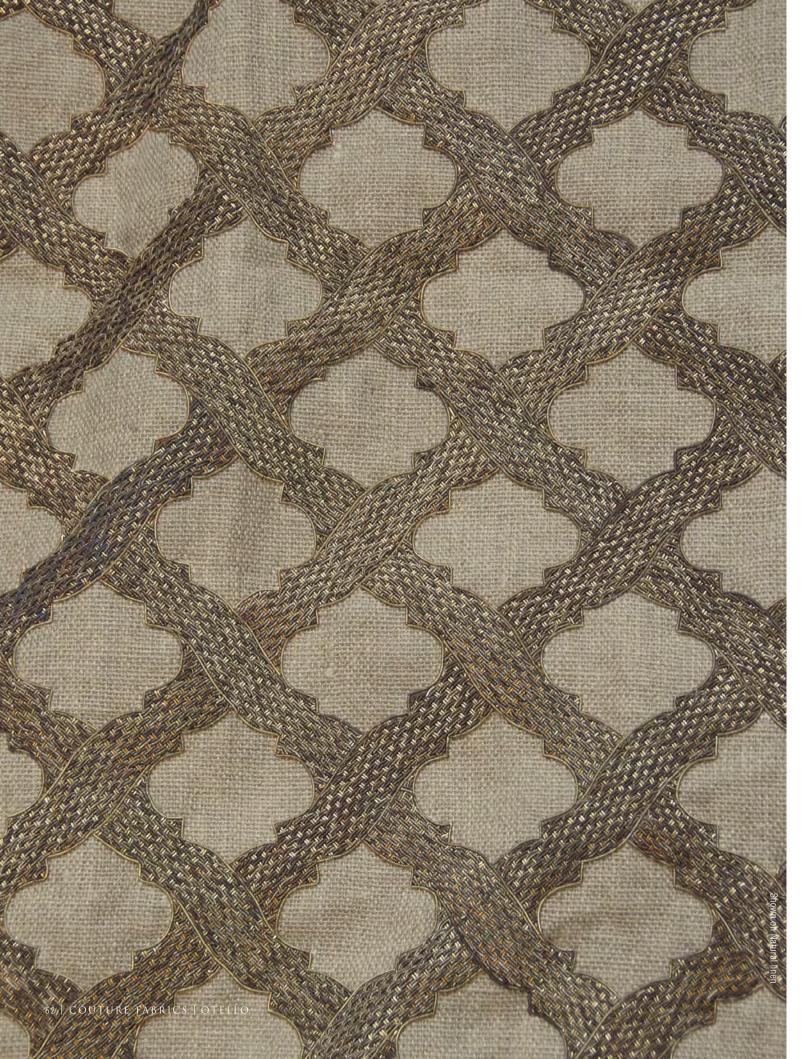

All sizes are approximate and may differ slightly. Please contact us for further assistance.

OTELLO IS A STRONG CLASSICAL TRELLIS DESIGN IN AN OPULENT 'CHAIN MAIL' TECHNIQUE.

Pattern repeat: 10cm (4") Embroidered width: 100cm (39½")

Beaumont & Fletcher's unique bespoke fabrics are entirely embroidered by hand. Created in fine silks, gold and silver threads, freshwater pearls and semi-precious stones, they can be coloured and designed to fit each client's needs, and embroidered onto almost any background fabric from silk and velvet, to organza, and even leather.

All sizes are approximate and may differ slightly. Please contact us for further assistance.