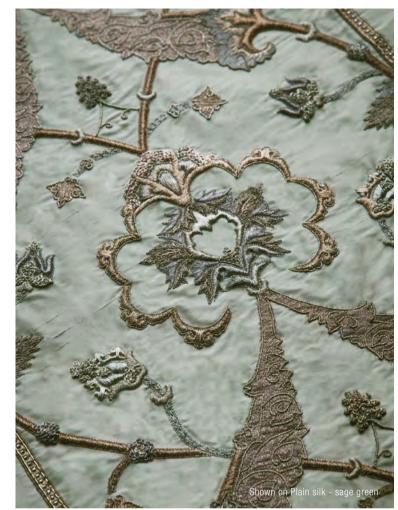

All sizes are approximate and may differ slightly. Please contact us for further assistance.

ARTEMIS IS A DELICATE
TRACERY OF INTERTWINING
STEMS AND JEWEL-LIKE
FLOWERS, IT IS A VIRTUOSO
DISPLAY OF CREATIVE SKILL
AND FINE WORKMANSHIP.

Pattern repeat: 128.5cm (50½") Embroidered width: 86cm (34")

Beaumont & Fletcher's unique bespoke fabrics are entirely embroidered by hand. Created in fine silks, gold and silver threads, freshwater pearls and semi-precious stones, they can be coloured and designed to fit each client's needs, and embroidered onto almost any background fabric from silk and velvet, to organza, and even leather.