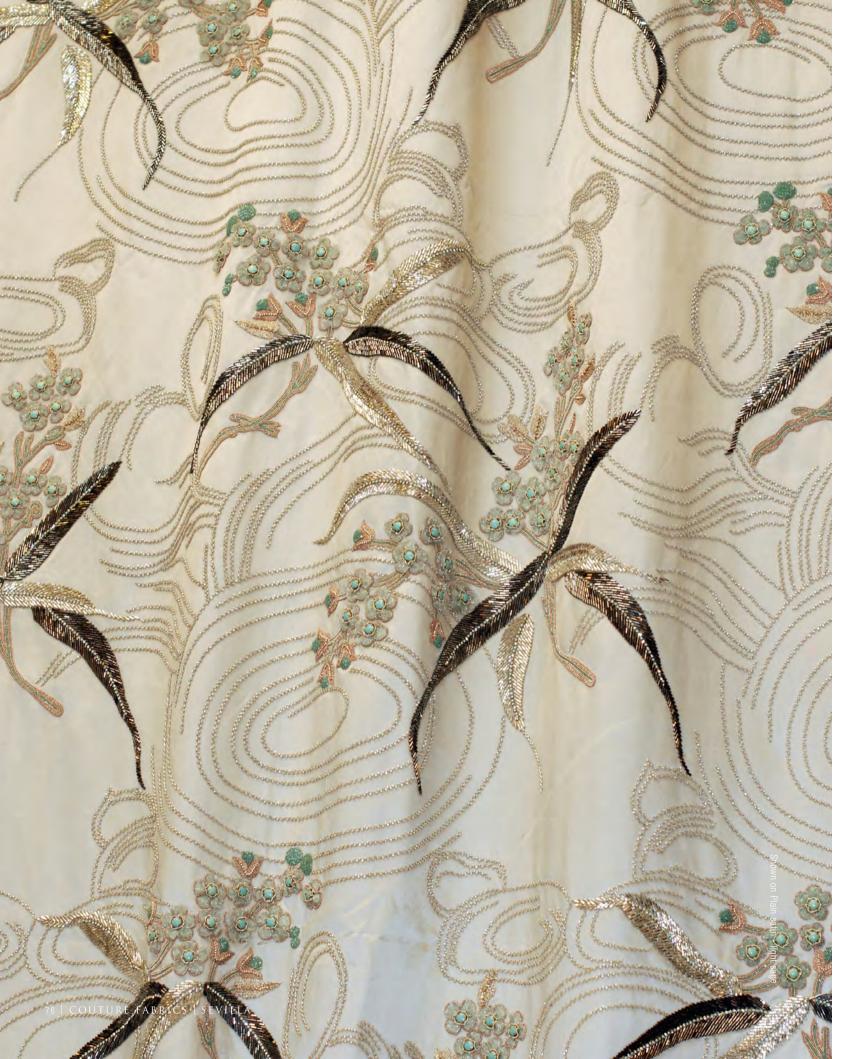

All sizes are approximate and may differ slightly. Please contact us for further assistance.

SEVILLA IS A VERY UNUSUAL DESIGN WITH SEMI-PRECIOUS STONES AND METAL EMBROIDERY, HAVING A STRONG 1930'S FEEL.

Pattern repeat: 107cm (42") Embroidered width: 110cm (431/4")

Beaumont & Fletcher's unique bespoke fabrics are entirely embroidered by hand. Created in fine silks, gold and silver threads, freshwater pearls and semi-precious stones, they can be coloured and designed to fit each client's needs, and embroidered onto almost any background fabric from silk and velvet, to organza, and even leather.