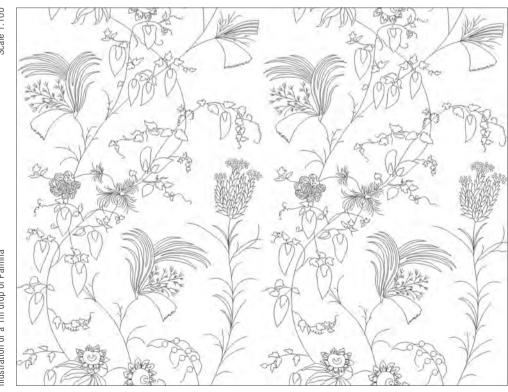

## PAMINA IS AN UNUSUAL AND ELEGANT DESIGN WITH AN ORIENTAL ATMOSPHERE AND A TIMELESS AMBIENCE.

Pattern repeat: 99.3cm (39") Embroidered width: 130cm (511/4")

Beaumont & Fletcher's unique bespoke fabrics are entirely embroidered by hand. Created in fine silks, gold and silver threads, freshwater pearls and semi-precious stones, they can be coloured and designed to fit each client's needs, and embroidered onto almost any background fabric from silk and velvet, to organza, and even leather.

All sizes are approximate and may differ slightly. Please contact us for further assistance.

Pattern repeat: 63.5cm (25") Embroidered width: 26.5cm (10½")

Beaumont & Fletcher's unique bespoke fabrics are entirely embroidered by hand. Created in fine silks, gold and silver threads, freshwater pearls and semi-precious stones, they can be coloured and designed to fit each client's needs, and embroidered onto almost any background fabric from silk and velvet, to organza, and even leather.