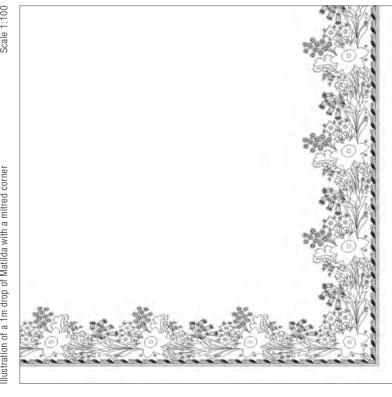

All sizes are approximate and may differ slightly. Please contact us for further assistance.

MATILDA IS DELICATELY
WORKED SCROLLS OF
INTRICATE FOLIAGE AND
JEWELLED FLOWERS CREATE
A SUBTLE PATTERN OF
FINE EMBROIDERY.

Pattern repeat: 25.5cm (10") Embroidered width: 20cm (8")

Beaumont & Fletcher's unique bespoke fabrics are entirely embroidered by hand. Created in fine silks, gold and silver threads, freshwater pearls and semi-precious stones, they can be coloured and designed to fit each client's needs, and embroidered onto almost any background fabric from silk and velvet, to organza, and even leather.