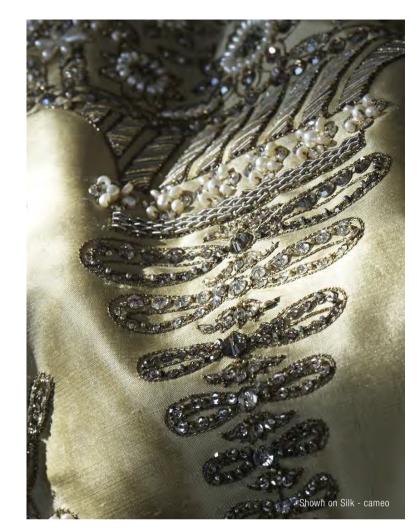

All sizes are approximate and may differ slightly. Please contact us for further assistance.

CAPRICCIO IS A FLAMBOYANT DESIGN IN AN EARLY 18TH CENTURY STYLE RICHLY EMBELLISHED WITH CRYSTAL AND SEED PEARLS.

Pattern repeat: 71.2cm (28") Embroidered width: 100cm (39½")

Beaumont & Fletcher's unique bespoke fabrics are entirely embroidered by hand. Created in fine silks, gold and silver threads, freshwater pearls and semi-precious stones, they can be coloured and designed to fit each client's needs, and embroidered onto almost any background fabric from silk and velvet, to organza, and even leather.