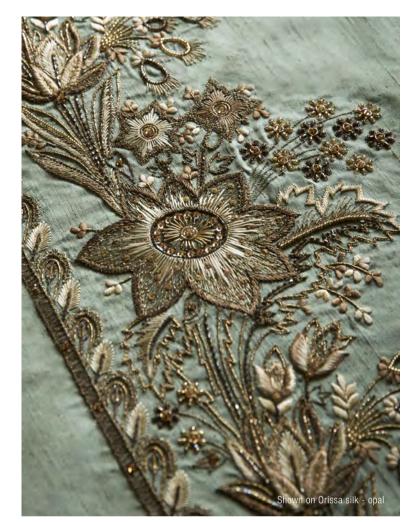

All sizes are approximate and may differ slightly. Please contact us for further assistance.

MATILDA IS DELICATELY
WORKED SCROLLS OF
INTRICATE FOLIAGE AND
JEWELLED FLOWERS CREATE
A SUBTLE PATTERN OF
FINE EMBROIDERY.

Pattern repeat: 25.5cm (10") Embroidered width: 20cm (8")

Beaumont & Fletcher's unique bespoke fabrics are entirely embroidered by hand. Created in fine silks, gold and silver threads, freshwater pearls and semi-precious stones, they can be coloured and designed to fit each client's needs, and embroidered onto almost any background fabric from silk and velvet, to organza, and even leather.