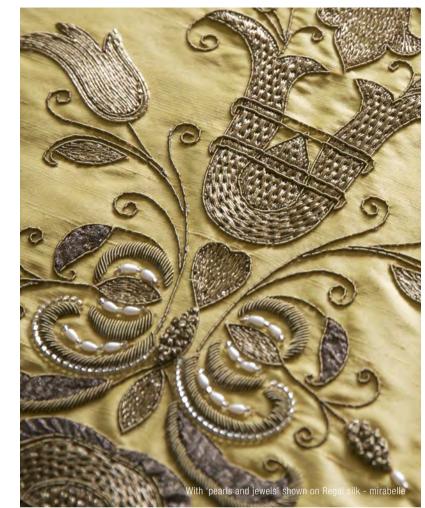

y background fabric from silk and velvet, to organza, and even leather.

All sizes are approximate and may differ slightly. Please contact us for further assistance.







ZOLA IS A DESIGN OF UNUSUAL RICHNESS AND DEPTH DISPLAYING THE SKILFUL ARTISTRY OF THE FINEST NEEDLEWORK IN A STRONG EXCITING DESIGN.

Pattern repeat: 89.5cm (35¼") Embroidered width: 106cm (41¾")

Beaumont & Fletcher's unique bespoke fabrics are entirely embroidered by hand. Created in fine silks, gold and silver threads, freshwater pearls and semi-precious stones, they can be coloured and designed to fit each client's needs, and embroidered onto almost any background fabric from silk and velvet, to organza, and even leather.

All sizes are approximate and may differ slightly. Please contact us for further assistance.













261 Fulham Road, London SW3 6HY 020 7352 5594 sales@beaumontandfletcher.com trade enquiries: 020 7498 2642 www.beaumontandfletcher.com