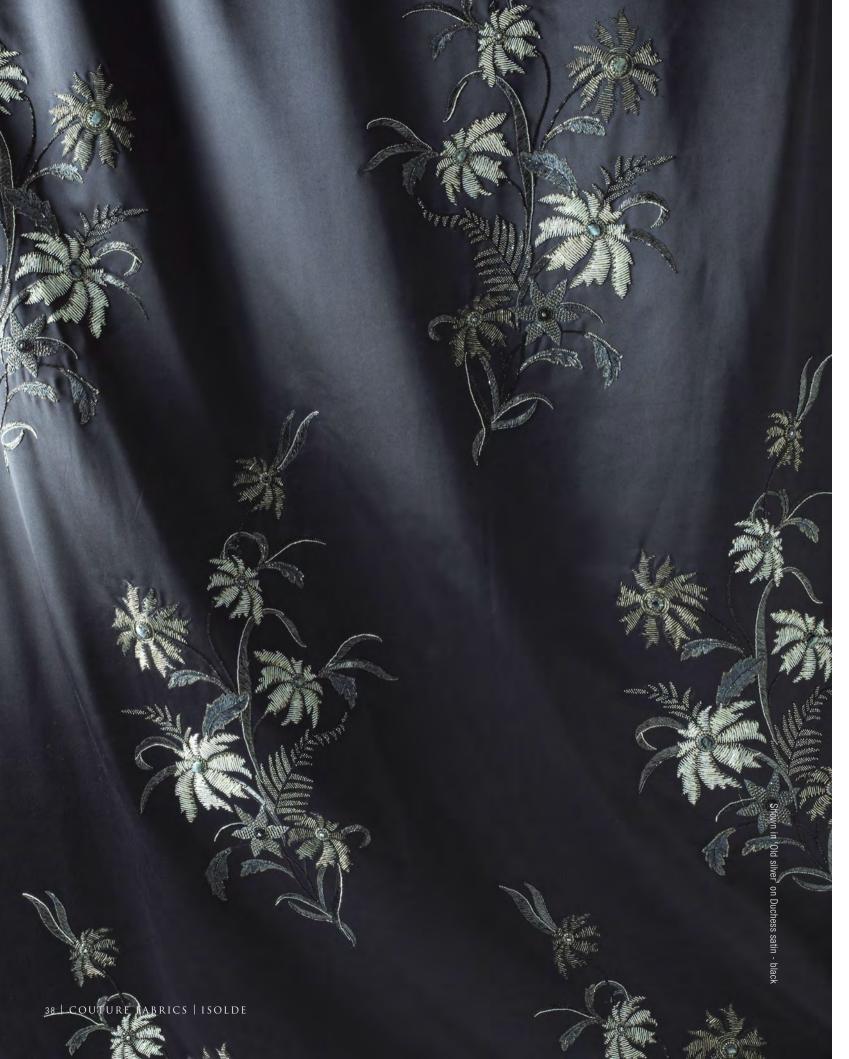

All sizes are approximate and may differ slightly. Please contact us for further assistance.

ISOLDE'S USE OF UNCUT SEMI-PRECIOUS STONES MAKES A DRAMATIC CONTRAST TO THE FINELY EMBROIDERED NATURALISTIC FLORAL SPRAYS.

Pattern repeat: 115.5cm (45½") Embroidered width: 120cm (47¼)

Beaumont & Fletcher's unique bespoke fabrics are entirely embroidered by hand. Created in fine silks, gold and silver threads, freshwater pearls and semi-precious stones, they can be coloured and designed to fit each client's needs, and embroidered onto almost any background fabric from silk and velvet, to organza, and even leather.