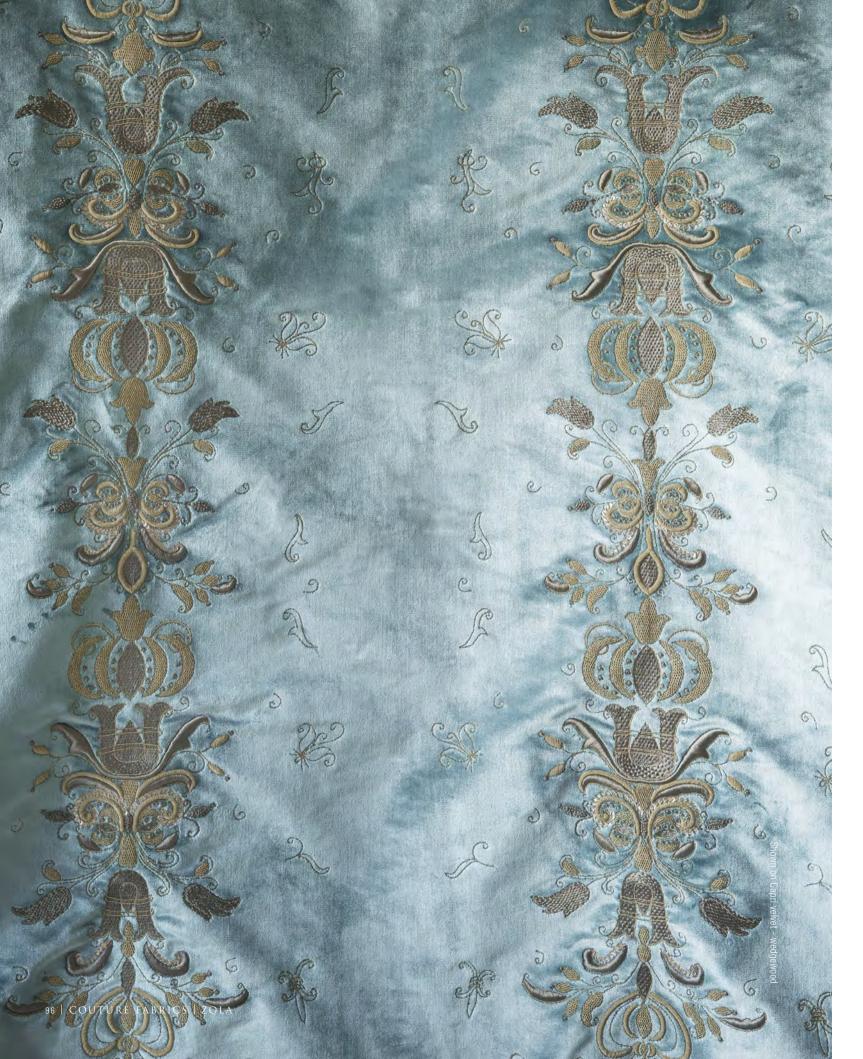

All sizes are approximate and may differ slightly. Please contact us for further assistance.

ZOLA IS A DESIGN OF UNUSUAL RICHNESS AND DEPTH DISPLAYING THE SKILFUL ARTISTRY OF THE FINEST NEEDLEWORK IN A STRONG EXCITING DESIGN.

Pattern repeat: 89.5cm (35¼") Embroidered width: 106cm (41¾")

Beaumont & Fletcher's unique bespoke fabrics are entirely embroidered by hand. Created in fine silks, gold and silver threads, freshwater pearls and semi-precious stones, they can be coloured and designed to fit each client's needs, and embroidered onto almost any background fabric from silk and velvet, to organza, and even leather.

All sizes are approximate and may differ slightly. Please contact us for further assistance.

261 Fulham Road, London SW3 6HY 020 7352 5594 sales@beaumontandfletcher.com trade enquiries: 020 7498 2642 www.beaumontandfletcher.com