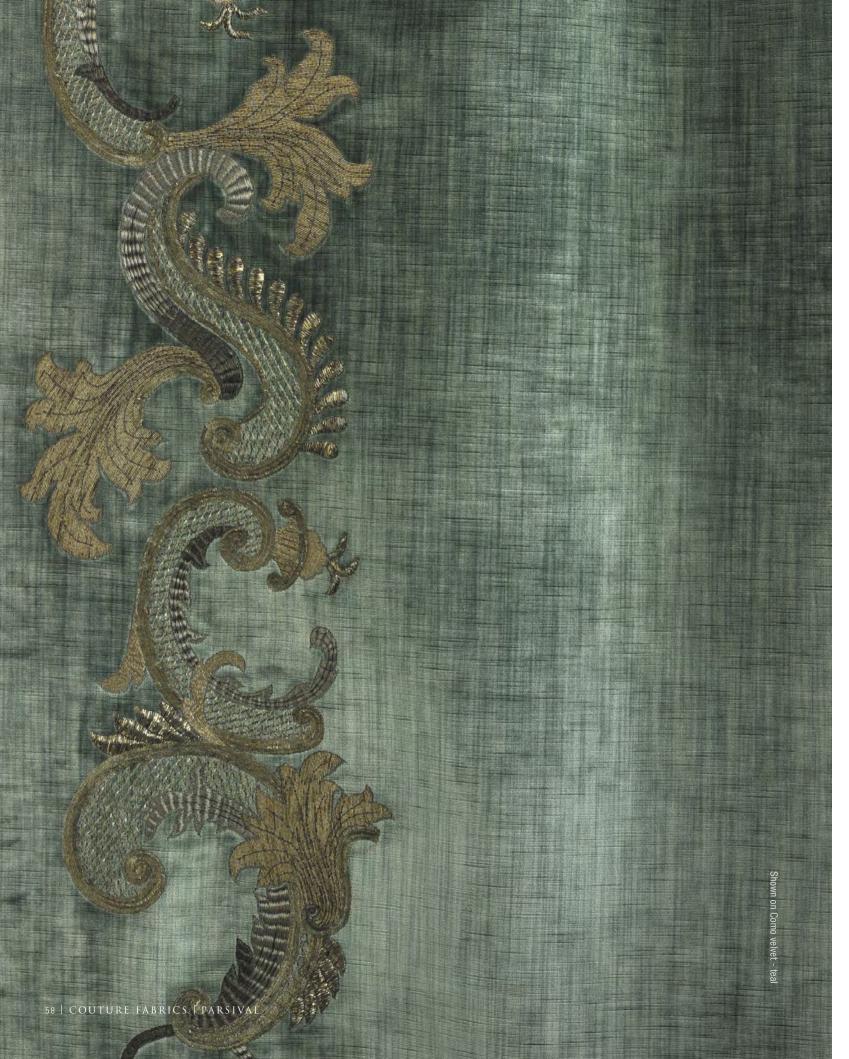

## PARSIVAL IS A BEAUTIFULLY WORKED SCROLLING BORDER DESIGN IN INTRICATE CONTRASTING TECHNIQUES.

Pattern repeat: 86.5cm (34") Embroidered width: 30cm (11¾")

Beaumont & Fletcher's unique bespoke fabrics are entirely embroidered by hand. Created in fine silks, gold and silver threads, freshwater pearls and semi-precious stones, they can be coloured and designed to fit each client's needs, and embroidered onto almost any background fabric from silk and velvet, to organza, and even leather.