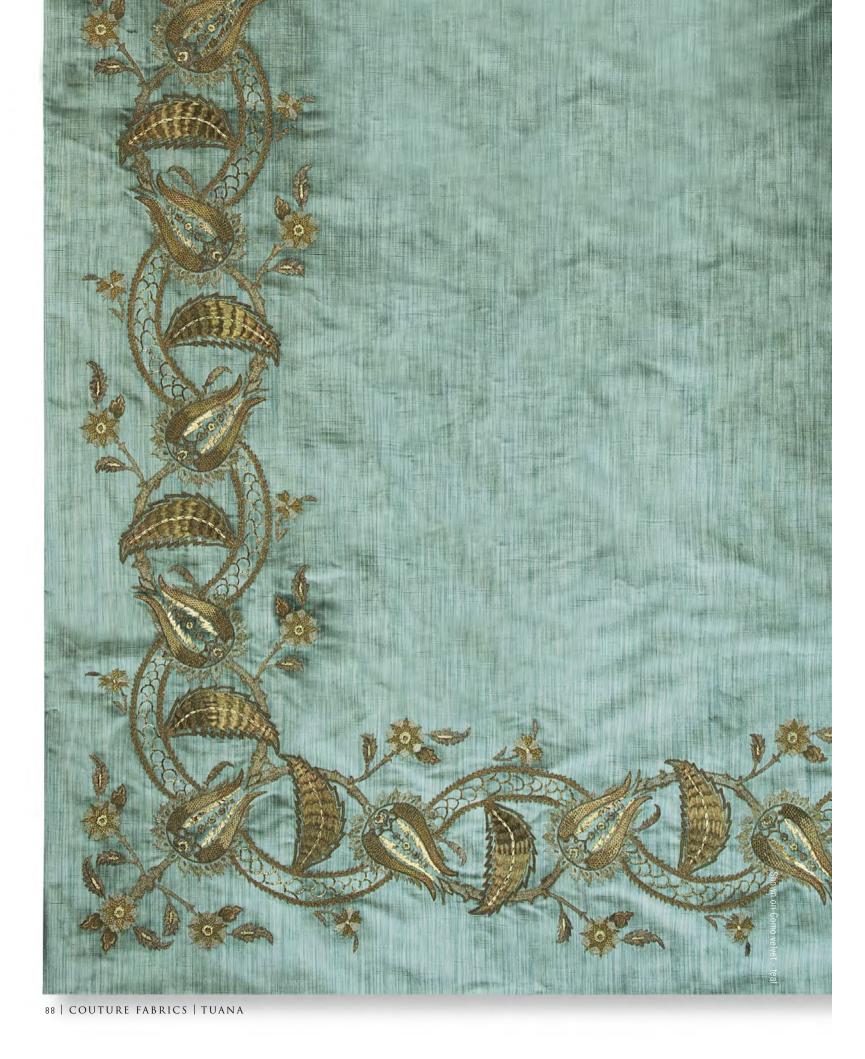

All sizes are approximate and may differ slightly. Please contact us for further assistance.

TUANA IS AN ELEGANT AND EXOTIC LEADING EDGE DESIGN BASED ON CLASSIC PERSIAN MOTIFS.

Pattern repeat: 49cm (19¼") Embroidered width: 30cm (11¾")

Beaumont & Fletcher's unique bespoke fabrics are entirely embroidered by hand. Created in fine silks, gold and silver threads, freshwater pearls and semi-precious stones, they can be coloured and designed to fit each client's needs, and embroidered onto almost any background fabric from silk and velvet, to organza, and even leather.

All sizes are approximate and may differ slightly. Please contact us for further assistance.

TURANDOT'S DELICATE
CURVING BANDS OF CRYSTALS
AND FINE METALWORK
EMBROIDERY CREATES A
PERFECT SETTING FOR
EXQUISITE JEWELLED FLOWERS.