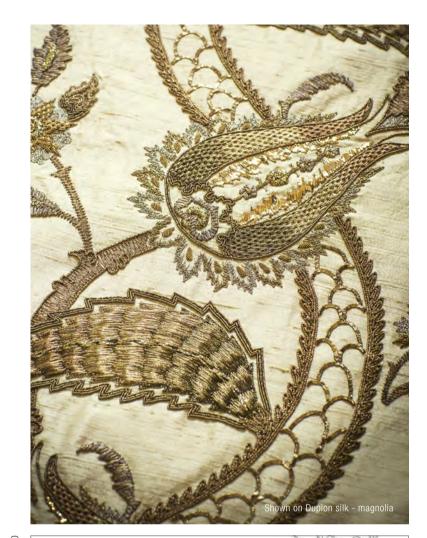

All sizes are approximate and may differ slightly. Please contact us for further assistance.

TUANA IS AN ELEGANT AND EXOTIC LEADING EDGE DESIGN BASED ON CLASSIC PERSIAN MOTIFS.

Pattern repeat: 49cm (19¼") Embroidered width: 30cm (11¾")

Beaumont & Fletcher's unique bespoke fabrics are entirely embroidered by hand. Created in fine silks, gold and silver threads, freshwater pearls and semi-precious stones, they can be coloured and designed to fit each client's needs, and embroidered onto almost any background fabric from silk and velvet, to organza, and even leather.

All sizes are approximate and may differ slightly. Please contact us for further assistance.

TURANDOT'S DELICATE
CURVING BANDS OF CRYSTALS
AND FINE METALWORK
EMBROIDERY CREATES A
PERFECT SETTING FOR
EXQUISITE JEWELLED FLOWERS.