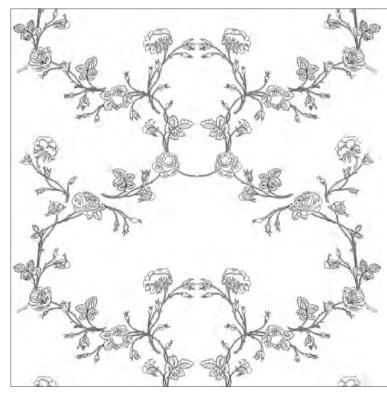

All sizes are approximate and may differ slightly. Please contact us for further assistance.

ROSEWALK IS AN ELEGANT DESIGN WITH AN OPEN TRELLIS OF BEAUTIFULLY WORKED NATURALISTIC ROSES.

Pattern repeat: 64cm (25") Embroidered width: 98cm (38½")