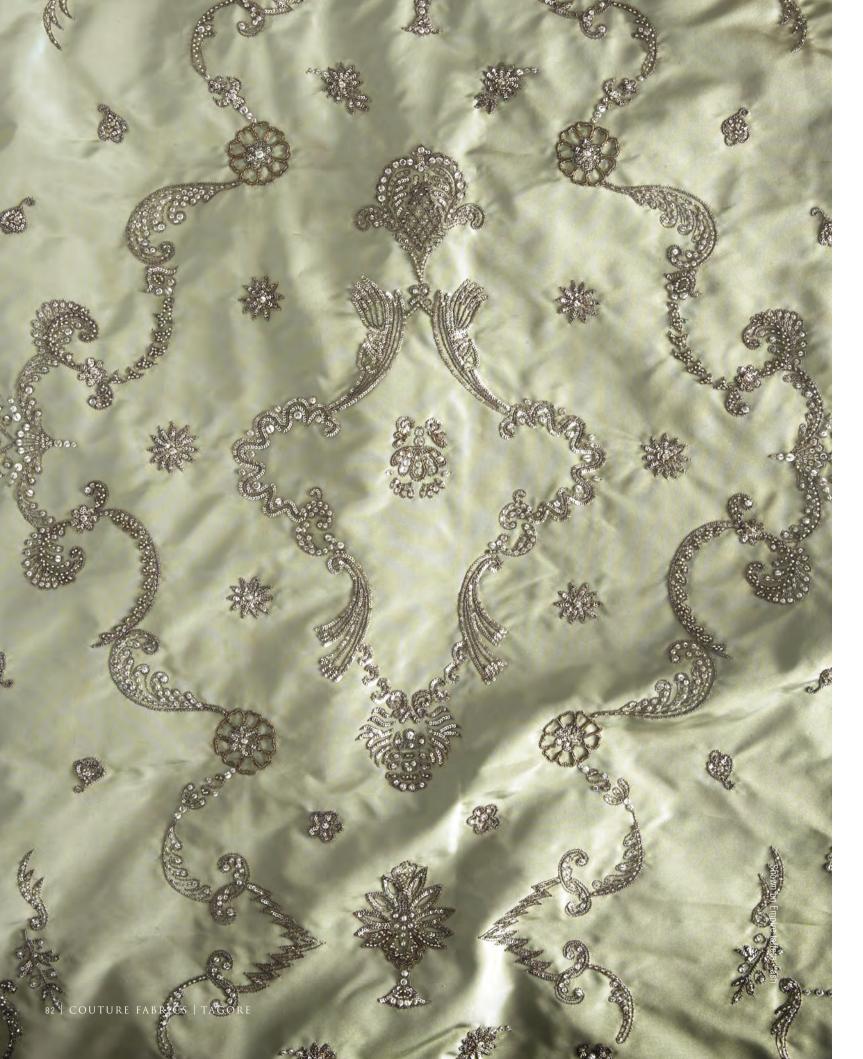

All sizes are approximate and may differ slightly. Please contact us for further assistance.

TAGORE IS AN INTRICATE, JEWEL-LIKE DESIGN WITH A STRONG FRENCH 18TH CENTURY INFLUENCE THAT COMPRISES AN ELEGANTLY STRUCTURED PATTERN OF GEMSTONES AND METAL EMBROIDERY.

Pattern repeat: 59.5cm (23½") Embroidered width: 118cm (46½")

Beaumont & Fletcher's unique bespoke fabrics are entirely embroidered by hand. Created in fine silks, gold and silver threads, freshwater pearls and semi-precious stones, they can be coloured and designed to fit each client's needs, and embroidered onto almost any background fabric from silk and velvet, to organza, and even leather.