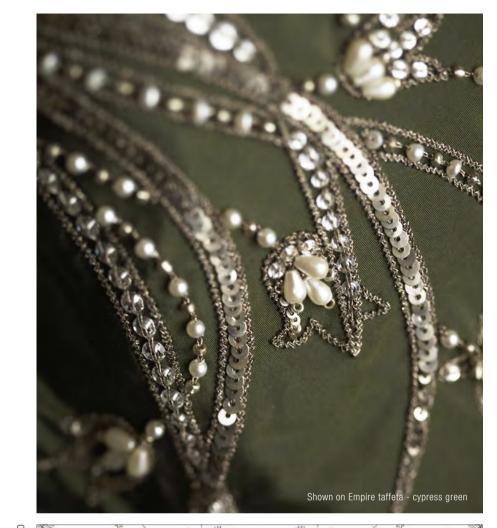

#### FONTAINEBLEAU

Pattern repeat: 93cm (36½") Embroidered width: 118cm (46½")

Beaumont & Fletcher's unique bespoke fabrics are entirely embroidered by hand. Created in fine silks, gold and silver threads, freshwater pearls and semi-precious stones, they can be coloured and designed to fit each client's needs, and embroidered onto almost any background fabric from silk and velvet, to organza, and even leather.

All sizes are approximate and may differ slightly. Please contact us for further assistance.

Pattern repeat: 93cm (36½") Embroidered width: 55.5cm (22")

Beaumont & Fletcher's unique bespoke fabrics are entirely embroidered by hand. Created in fine silks, gold and silver threads, freshwater pearls and semi-precious stones, they can be coloured and designed to fit each client's needs, and embroidered onto almost any background fabric from silk and velvet, to organza, and even leather.