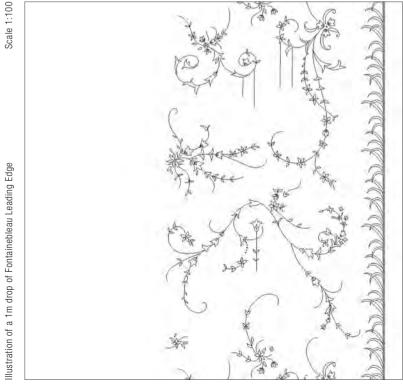

#### FONTAINEBLEAU

Pattern repeat: 93cm (36½") Embroidered width: 118cm (46½")

Beaumont & Fletcher's unique bespoke fabrics are entirely embroidered by hand. Created in fine silks, gold and silver threads, freshwater pearls and semi-precious stones, they can be coloured and designed to fit each client's needs, and embroidered onto almost any background fabric from silk and velvet, to organza, and even leather.

All sizes are approximate and may differ slightly. Please contact us for further assistance.

Pattern repeat: 93cm (36½") Embroidered width: 55.5cm (22")

Beaumont & Fletcher's unique bespoke fabrics are entirely embroidered by hand. Created in fine silks, gold and silver threads, freshwater pearls and semi-precious stones, they can be coloured and designed to fit each client's needs, and embroidered onto almost any background fabric from silk and velvet, to organza, and even leather.