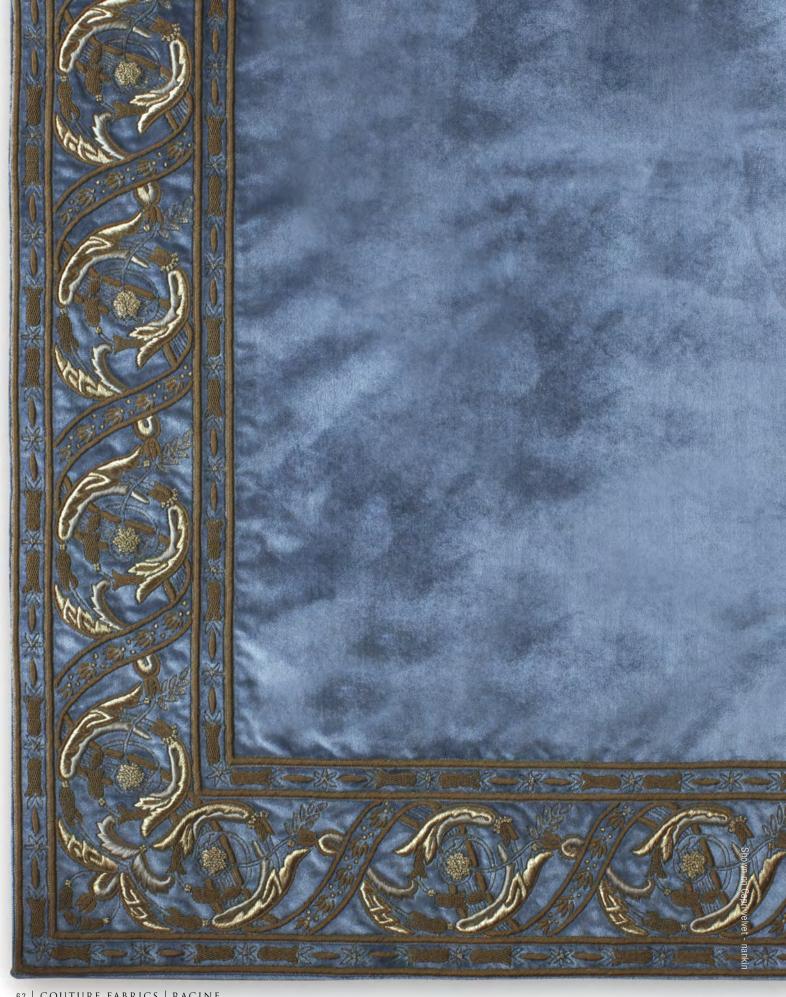

All sizes are approximate and may differ slightly. Please contact us for further assistance.

RACINE IS AN OPULENT AND DRAMATIC DESIGN OF SCROLLING BANDS INTRICATELY EMBROIDERED IN FINE SILVER GILT NEEDLEWORK CREATING A STRONG RICH EFFECT.

19cm (7½") Pattern repeat: Embroidered width: 17cm (6¾")

Beaumont & Fletcher's unique bespoke fabrics are entirely embroidered by hand. Created in fine silks, gold and silver threads, freshwater pearls and semiprecious stones, they can be coloured and designed to fit each client's needs, and embroidered onto almost any background fabric from silk and velvet, to organza, and even leather.