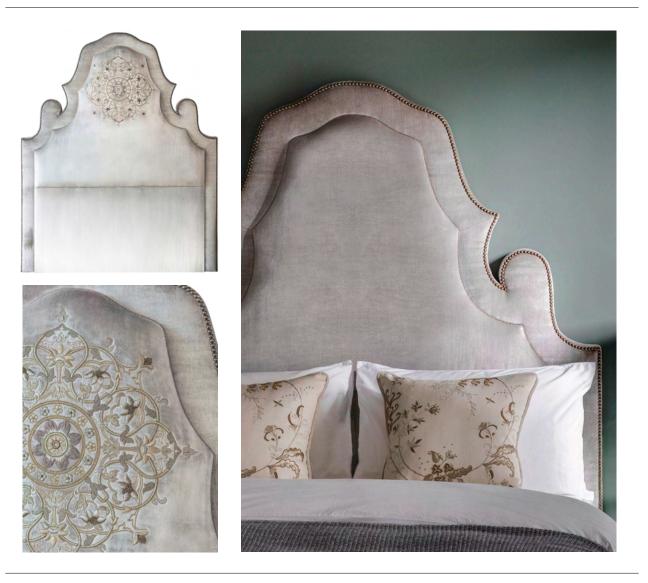

## FURNITURE ALHAMBRA HEADBOARD

The exotically shaped Alhambra headboard has a strong Moorish influence.

Shown in Capri silk velvet – Argent, with and without Freya embroidery design.

Available in any fabric, including a customer's own.

Additional options for customisation include:

- Hand embroidery
- Contrasting or self piping
- Contrasting border
- Deep buttoning
- Decorative nailing
- Matching valance

Comes in three standard sizes or a bespoke size on request.