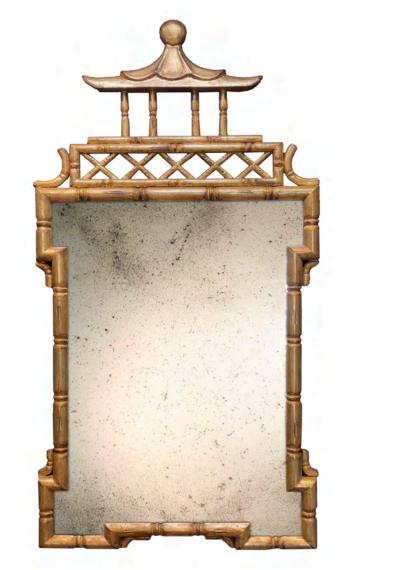

## MIRRORS CATHAY MIRROR

The striking Cathay mirror introduces faux bamboo and a crowning pagoda to create a Chinoiserie inspired piece.

Our mirrors are made by skilled artisans. The unique range of highly decorative mirror is created by hand using traditional materials and methods, carved wood and gilding with subtle patination. The collection offers a unique and timeless style to interior decorators.

Chinoiserie mirror shown in Burnt gold and Oxidised real silver

Other options available:

- Various colours and finishes
- Plain or antiqued mirror glass

| Information: |       |      |
|--------------|-------|------|
| Width        | 59cm  | 23¼" |
| Height       | 124cm | 49"  |