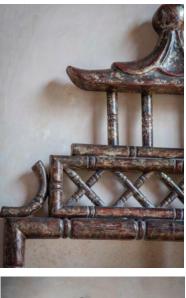

## MIRRORS CATHAY MIRROR

The striking Cathay mirror introduces faux bamboo and a crowning pagoda to create a Chinoiserie inspired piece.

Our mirrors are made by skilled artisans. The unique range of highly decorative mirror is created by hand using traditional materials and methods, carved wood and gilding with subtle patination. The collection offers a unique and timeless style to interior decorators.

Chinoiserie mirror shown in Burnt gold and Oxidised real silver

Other options available:

- Various colours and finishes
- Plain or antiqued mirror glass

| Information: |       |      |
|--------------|-------|------|
| Width        | 59cm  | 23¼" |
| Height       | 124cm | 49"  |