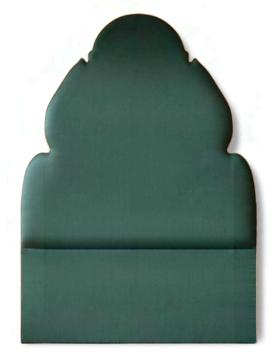

## FURNITURE TOPKAPI HEADBOARD

The Topkapi headboard has a striking domed design inspired by Turkish architecture.

Shown in Eriskay - Verde, with and without Salome embroidery design.

Available in any fabric, including a customer's own.

Additional options for customisation include:

- Hand embroidery
- Contrasting or self piping
- Contrasting border
- Deep buttoning
- Decorative nailing
- Matching valance

Comes in three standard sizes or a bespoke size on request.