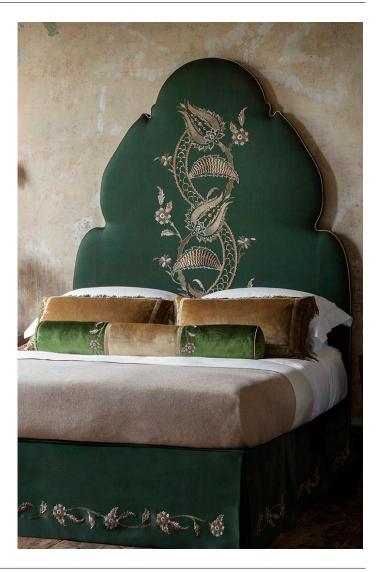

## FURNITURE TOPKAPI HEADBOARD

The Topkapi headboard has a striking domed design inspired by Turkish architecture.

Shown in Eriskay - Verde, with and without Salome embroidery design.

Available in any fabric, including a customer's own.

Additional options for customisation include:

- Hand embroidery
- Contrasting or self piping
- Contrasting border
- Deep buttoning
- Decorative nailing
- Matching valance

Comes in three standard sizes or a bespoke size on request.