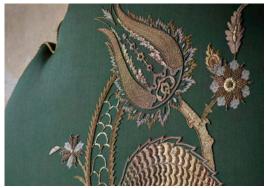

## FURNITURE TOPKAPI HEADBOARD

The Topkapi headboard has a striking domed design inspired by Turkish architecture.

Shown in Eriskay - Verde, with and without Salome embroidery design.

Available in any fabric, including a customer's own.