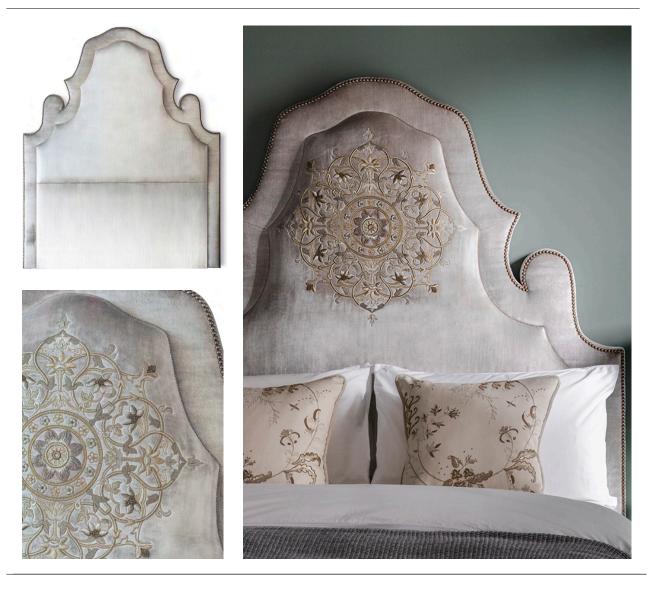

## FURNITURE ALHAMBRA HEADBOARD

The exotically shaped Alhambra headboard has a strong Moorish influence.

Shown in Capri silk velvet – Argent, with and without Freya embroidery design.

Available in any fabric, including a customer's own.

Additional options for customisation include:

- Hand embroidery
- Contrasting or self piping
- Contrasting border
- Deep buttoning
- Decorative nailing
- Matching valance

Bespoke design and bespoke sizes available. Please contact us for further information.