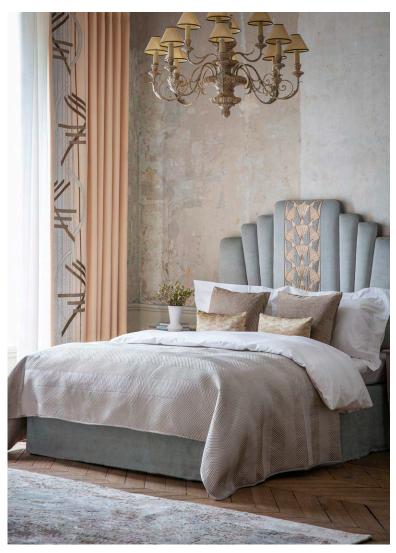

## FURNITURE MIAMI HEADBOARD

This striking headboard takes its inspiration from the Art Deco architecture of Miami's South Beach.

Shown in Capri silk velvet – Glacier, with and without Rockefeller embroidery design.

Available in any fabric, including a customer's own.

Additional options for customisation include:

- · Hand embroidery
- Contrasting or self piping
- · Contrasting border
- Deep buttoning
- · Decorative nailing
- Matching valance