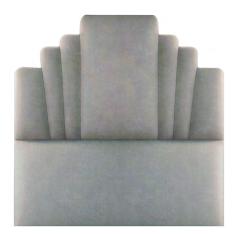

## FURNITURE MIAMI HEADBOARD

This striking headboard takes its inspiration from the Art Deco architecture of Miami's South Beach.

Shown in Capri silk velvet – Glacier, with and without Rockefeller embroidery design.

Available in any fabric, including a customer's own.

Additional options for customisation include:

- · Hand embroidery
- Contrasting or self piping
- · Contrasting border
- Deep buttoning
- · Decorative nailing
- Matching valance