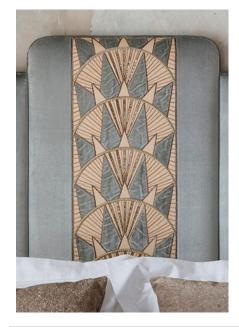

## FURNITURE MIAMI HEADBOARD

This striking headboard takes its inspiration from the Art Deco architecture of Miami's South Beach.

Shown in Capri silk velvet – Glacier, with and without Rockefeller embroidery design.

Available in any fabric, including a customer's own.

Additional options for customisation include:

- · Hand embroidery
- Contrasting or self piping
- · Contrasting border
- Deep buttoning
- · Decorative nailing
- Matching valance