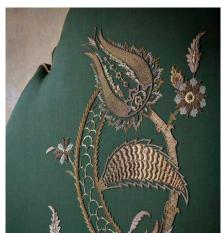

## TOPKAPI HEADBOARD

The Topkapi headboard has a striking domed design inspired by Turkish architecture.

Shown in Eriskay - Verde, with and without Salome embroidery design.

Available in any fabric, including a customer's own.