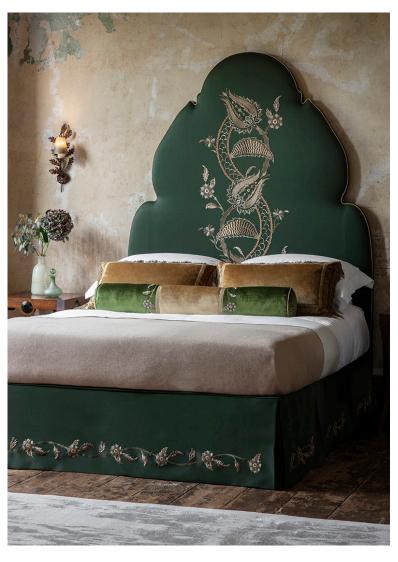

## TOPKAPI HEADBOARD

The Topkapi headboard has a striking domed design inspired by Turkish architecture.

Shown in Eriskay - Verde, with and without Salome embroidery design.

Available in any fabric, including a customer's own.

Additional options for customisation include:

- Hand embroidery
- Contrasting or self piping
- Contrasting border
- · Deep buttoning
- Decorative nailing
- Matching valance

Bespoke design and bespoke sizes available. Please contact us for further information.

## **Dimensions:**

Width

Height will be proportionate to the width of the headboard and the height of the ceiling.

Fabric required 6.5m plain fabric

All sizes are approximate and may vary slightly.

Price on application.