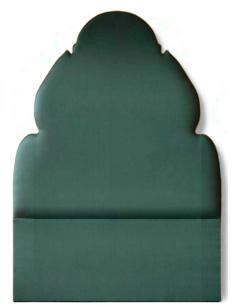

## TOPKAPI HEADBOARD

The Topkapi headboard has a striking domed design inspired by Turkish architecture.

Shown in Eriskay - Verde, with and without Salome embroidery design.

Available in any fabric, including a customer's own.

Additional options for customisation include:

- Hand embroidery
- Contrasting or self piping
- Contrasting border
- · Deep buttoning
- Decorative nailing
- Matching valance

Bespoke design and bespoke sizes available. Please contact us for further information.