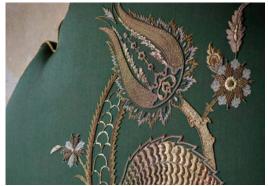

## FURNITURE TOPKAPI HEADBOARD

The Topkapi headboard has a striking domed design inspired by Turkish architecture.

Shown in Eriskay - Verde, with and without Salome embroidery design.

Available in any fabric, including a customer's own.

Additional options for customisation include:

- Hand embroidery
- Contrasting or self piping
- Contrasting border
- Deep buttoning
- Decorative nailing
- Matching valance

Comes in three standard sizes or a bespoke size on request.