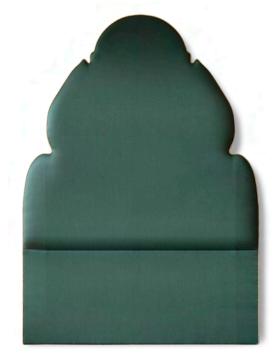

## FURNITURE TOPKAPI HEADBOARD

The Topkapi headboard has a striking domed design inspired by Turkish architecture.

Shown in Eriskay - Verde, with and without Salome embroidery design.

Available in any fabric, including a customer's own.

Additional options for customisation include:

- Hand embroidery
- Contrasting or self piping
- Contrasting border
- Deep buttoning
- Decorative nailing
- Matching valance

Comes in three standard sizes or a bespoke size on request.