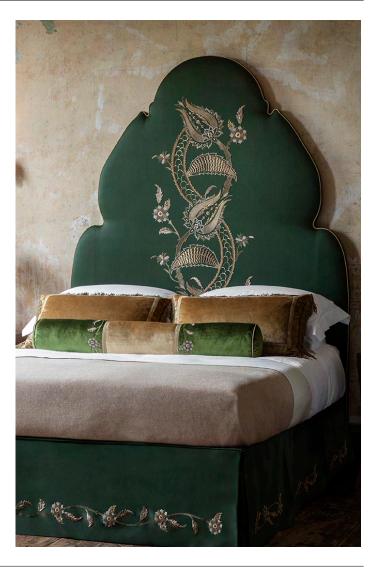

## FURNITURE TOPKAPI HEADBOARD

The Topkapi headboard has a striking domed design inspired by Turkish architecture.

Shown in Eriskay - Verde, with and without Salome embroidery design.

Available in any fabric, including a customer's own.

Additional options for customisation include:

- Hand embroidery
- Contrasting or self piping
- Contrasting border
- Deep buttoning
- Decorative nailing
- Matching valance

Comes in three standard sizes or a bespoke size on request.