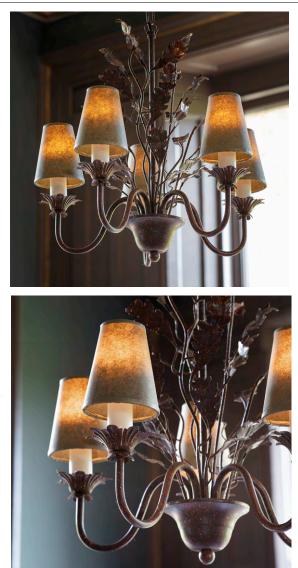

## LIGHTS OAKLEAF CEILING LIGHT

The enchanting little Oakleaf chandelier has five elegant scrolling arms enhanced by delicate branches with intertwined leaves radiating from the centre. It is the perfect companion to our Oakleaf and Woodbury wall lights.

Our lights are made by skilled artisans. The unique range of highly decorative lights is created by hand using traditional materials, carved wood, wrought iron, and gilding with subtle patination.

Oakleaf ceiling light in Wrought iron.