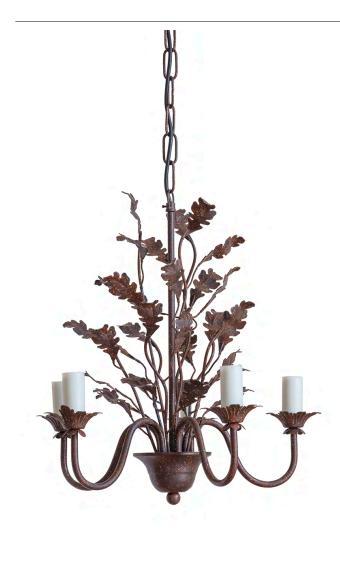

## LIGHTS OAKLEAF CEILING LIGHT

The enchanting little Oakleaf chandelier has five elegant scrolling arms enhanced by delicate branches with intertwined leaves radiating from the centre. It is the perfect companion to our Oakleaf and Woodbury wall lights.

Our lights are made by skilled artisans. The unique range of highly decorative lights is created by hand using traditional materials, carved wood, wrought iron, and gilding with subtle patination.

Oakleaf ceiling light in Wrought iron.