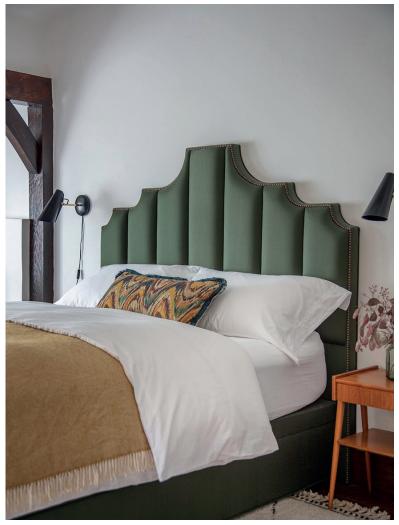

## Furniture JURA HEADBOARD

Reminiscent of the rugged Scottish landscape, Jura is a commanding headboard, which makes a bold centrepiece in any bedroom.

Shown in Eriskay - Verde, with and without Aida embroidery design. Available in any fabric, including a customer's own.

Additional options for customisation include:

- Hand embroidery
- Contrasting or self piping
- Contrasting border
- Deep buttoning
- Decorative nailing
- Matching valance

Bespoke design and bespoke sizes available. Please contact us for further information.