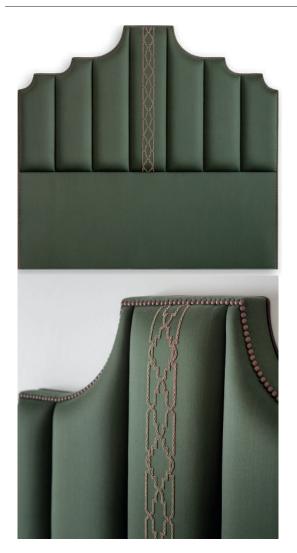

## Furniture JURA HEADBOARD

Reminiscent of the rugged Scottish landscape, Jura is a commanding headboard, which makes a bold centrepiece in any bedroom.

Shown in Eriskay - Verde, with and without Aida embroidery design. Available in any fabric, including a customer's own.

Additional options for customisation include:

- Hand embroidery
- Contrasting or self piping
- Contrasting border
- Deep buttoning
- Decorative nailing
- Matching valance

Bespoke design and bespoke sizes available. Please contact us for further information.