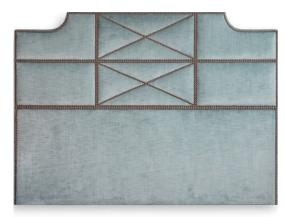

## FURNITURE CABO HEADBOARD

This handsome, flat topped headboard is effortlessly stylish. Cabo can be upholstered in any fabric, with your choice of decorative nailings.

Shown in Como silk velvet - Teal, with Antique brass nailings. Available in any fabric, including a customer's own.

Additional options for customisation include:

- · Hand embroidery
- Contrasting or self piping
- Contrasting border
- Deep buttoning
- Decorative nailing
- · Matching valance

Bespoke design and bespoke sizes available. Please contact us for further information.