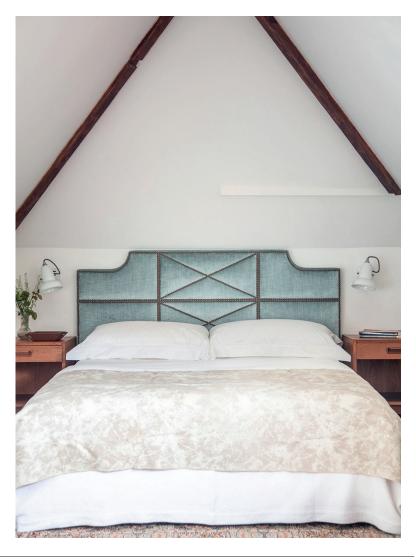

## FURNITURE CABO HEADBOARD

This handsome, flat topped headboard is effortlessly stylish. Cabo can be upholstered in any fabric, with your choice of decorative nailings.

Shown in Como silk velvet - Teal, with Antique brass nailings. Available in any fabric, including a customer's own.

Additional options for customisation include:

- · Hand embroidery
- Contrasting or self piping
- Contrasting border
- Deep buttoning
- Decorative nailing
- · Matching valance

Bespoke design and bespoke sizes available. Please contact us for further information.