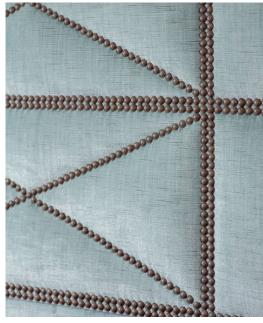

## FURNITURE CABO HEADBOARD

This handsome, flat topped headboard is effortlessly stylish. Cabo can be upholstered in any fabric, with your choice of decorative nailings.

Shown in Como silk velvet - Teal, with Antique brass nailings. Available in any fabric, including a customer's own.

Additional options for customisation include:

- · Hand embroidery
- Contrasting or self piping
- Contrasting border
- Deep buttoning
- Decorative nailing
- · Matching valance

Bespoke design and bespoke sizes available. Please contact us for further information.